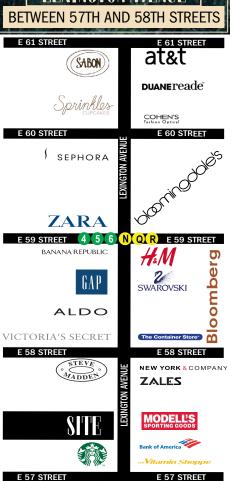

### **COMMENTS:**

- LOCATED AT THE BASE OF A MODERN, CLASS A OFFICE TOWER
- IDEAL MIX OF AFFLUENT RESIDENTIAL, DENSE OFFICE AND PRIME COMMERCIAL TRAFFIC GENERATORS INCLUDING BLOOMINGDALE'S, ZARA, H&M, VICTORIA'S SECRET AND MANY MORE
- STEPS FROM THE 4 5 6 NOR SUBWAY LINES SERVICING 21.5 MILLION RIDERS/YEAR