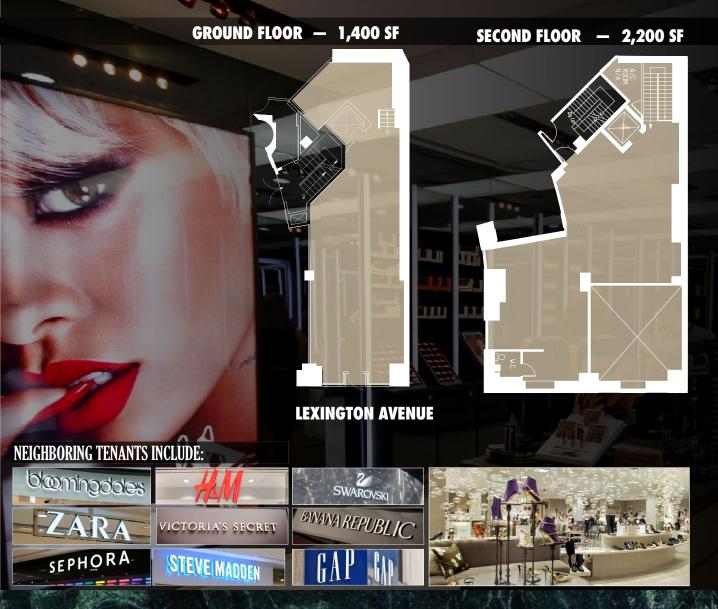

# **BOUTIQUE SIZE SPACE STEPS FROM BLOOMINGDALE'S**

SIZE:

1,400 SF 2,200 SF GROUND FLOOR SECOND FLOOR —

**CEILING HEIGHT:** 

14 - 27' 14' GROUND FLOOR — SECOND FLOOR — FRONTAGE: 18'

**POSSESSION:** IMMEDIATE

### **COMMENTS:**

- LOCATED AT THE BASE OF A MODERN, CLASS A OFFICE TOWER
- IDEAL MIX OF AFFLUENT RESIDENTIAL, DENSE OFFICE AND PRIME COMMERCIAL TRAFFIC GENERATORS INCLUDING BLOOMINGDALE'S, ZARA, H&M, VICTORIA'S SECRET AND MANY MORE
- STEPS FROM THE 4 5 6 NOR SUBWAY LINES SERVICING 21.5 MILLION RIDERS/YEAR