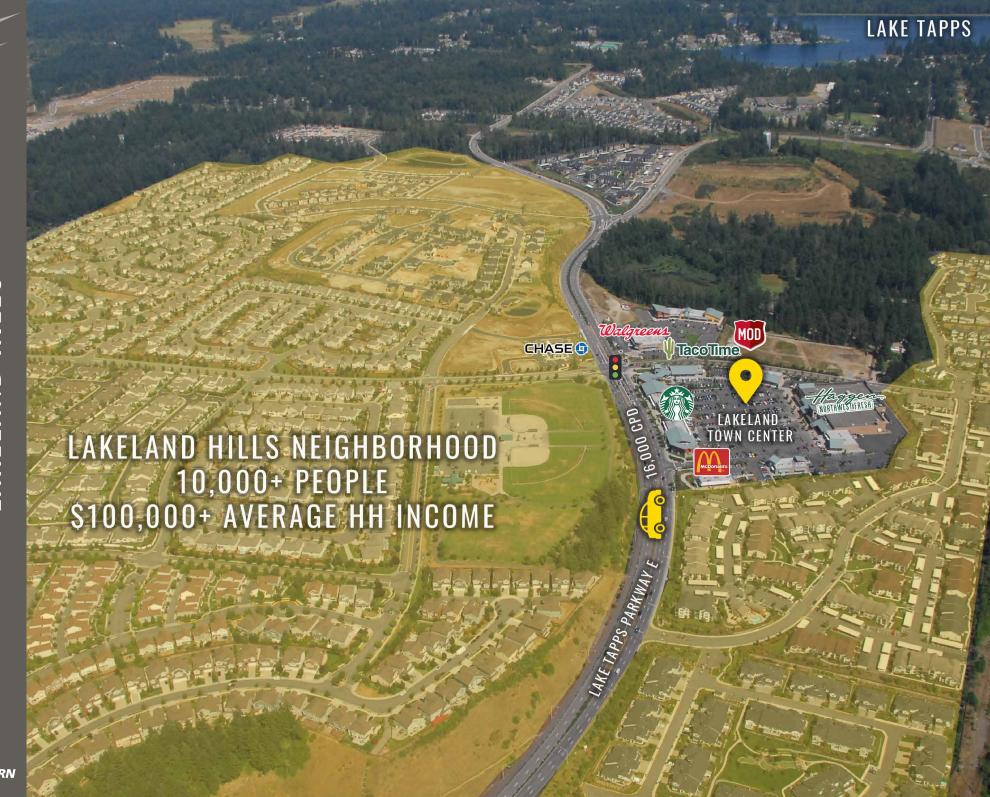

LAKELAND TOWN CENTER

First Western Properties—Tacoma Inc. | 253.472.0404 6402 Tacoma Mall Blvd, Tacoma, WA 98409 | fwp-inc.com **LAKELAND TOWN CENTER** is an excellent grocery anchored shopping center located in the growing and affluent Lakeland Hills neighborhood. This captive market is near the popular Lake Tapps overlooking the Auburn and Puyallup valleys. Anchored by an above system average Haggen Fresh NW, Lakeland Town Center has great synergy with strong national and regional brands.

**AUBURN, WA** is located between Seattle and Tacoma in the heart of the Green River Valley under the shadow of Mt Rainier. This is the center of the largest industrial complex in the northwest, with two rail roads and the close proximity to the Seattle and Tacoma ports. Auburn is proud of the sustainable business environment with continued job expansion and above average retail growth.