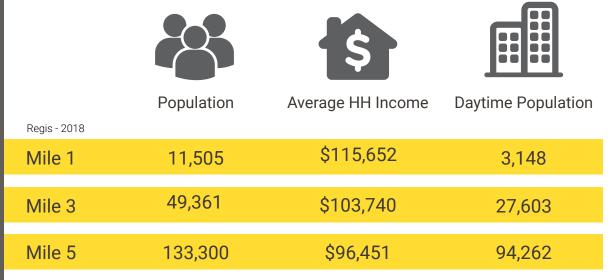

LAKELAND TOWN CENTER

First Western Properties—Tacoma Inc. | 253.472.0404 6402 Tacoma Mall Blvd, Tacoma, WA 98409 | fwp-inc.com **LAKELAND TOWN CENTER** is an excellent grocery anchored shopping center located in the growing and affluent Lakeland Hills neighborhood. This captive market is near the popular Lake Tapps overlooking the Auburn and Puyallup valleys. Anchored by an above system average Haggen Fresh NW, Lakeland Town Center has great synergy with strong national and regional brands.