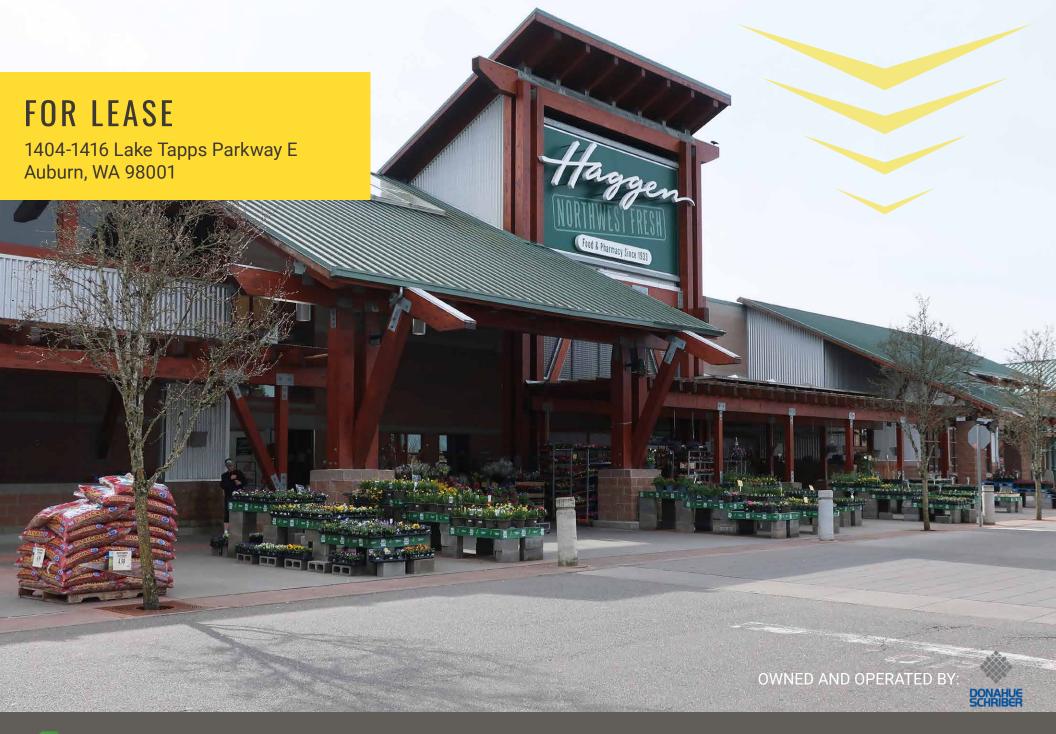

LAKELAND TOWN CENTER

First Western Properties—Tacoma Inc. | 253.472.0404 6402 Tacoma Mall Blvd, Tacoma, WA 98409 | fwp-inc.com **LAKELAND TOWN CENTER** is an excellent grocery anchored shopping center located in the growing and affluent Lakeland Hills neighborhood. This captive market is near the popular Lake Tapps overlooking the Auburn and Puyallup valleys. Anchored by an above system average Haggen Fresh NW, Lakeland Town Center has great synergy with strong national and regional brands.

## 1404-1416 LAKE TAPPS PARKWAY E

AVAILABLE 1,419 SF

AVAILABLE 1,515 SF

(CAN BE COMBINED)

| Suite | SF     | Tentant                  |
|-------|--------|--------------------------|
| MAJOR | 67,200 | Haggen NW Fresh          |
| A101  | 1,985  | Pet Pros                 |
| A102  | 1,810  | GNC                      |
| A103  | 3,078  | Gentle Dental            |
| C101A | 849    | Head & Malesis Insurance |
| C101B | 861    | Safari Nails             |
| C102  | 1,327  | Seattle Sun Tan          |
| C103  | 1,694  | Salon Mogano             |
| C104  | 1,831  | Solei Day Spa            |
| D101  | 5,777  | Puerto Vallarta          |
| D104  | 1,355  | Great Clips              |
| D105  | 1,392  | Ichi Teriyaki            |
| E101  | 1,330  | Starbucks                |
| E102  | 1,520  | Menchies                 |
| E103  | 1,515  | AVAILABLE                |
| E104  | 1,419  | AVAILABLE                |
| E106  | 3,119  | Lakeland Sport & Spine   |
| E107  | 4,509  | Rock Wood Fired Pizza    |
| F101  | 4,500  | Hop Jack's               |
| F103  | 1,549  | Windermere Real Estate   |
| F104  | 1,577  | UPS Store                |
| F106  | 4,458  | Access Heath Care        |
| F108  | 1,539  | Subway                   |
| H101  | 1,200  | Legendary Doughnuts      |
| H102  | 1,250  | Edward Jones             |
| H103  | 1,250  | Sushi Konami             |
| H104  | 1,356  | Diamond Wireless         |
| PADG  | 3,892  | McDonald's               |