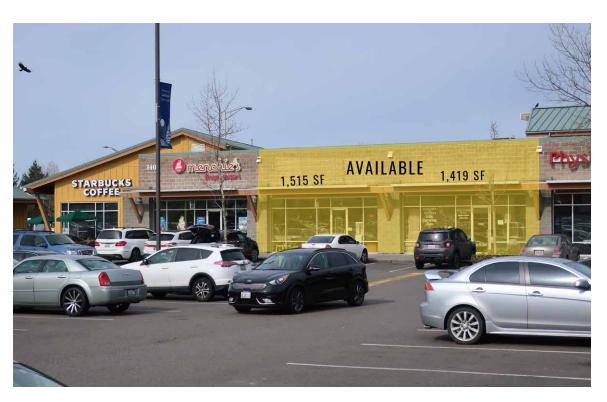

## 1404-1416 LAKE TAPPS PARKWAY E

AVAILABLE 1,419 SF

AVAILABLE 1,515 SF

(CAN BE COMBINED)

| Suite | SF     | Tentant                  |
|-------|--------|--------------------------|
| MAJOR | 67,200 | Haggen NW Fresh          |
| A101  | 1,985  | Pet Pros                 |
| A102  | 1,810  | GNC                      |
| A103  | 3,078  | Gentle Dental            |
| C101A | 849    | Head & Malesis Insurance |
| C101B | 861    | Safari Nails             |
| C102  | 1,327  | Seattle Sun Tan          |
| C103  | 1,694  | Salon Mogano             |
| C104  | 1,831  | Solei Day Spa            |
| D101  | 5,777  | Puerto Vallarta          |
| D104  | 1,355  | Great Clips              |
| D105  | 1,392  | Ichi Teriyaki            |
| E101  | 1,330  | Starbucks                |
| E102  | 1,520  | Menchies                 |
| E103  | 1,515  | AVAILABLE                |
| E104  | 1,419  | AVAILABLE                |
| E106  | 3,119  | Lakeland Sport & Spine   |
| E107  | 4,509  | Rock Wood Fired Pizza    |
| F101  | 4,500  | Hop Jack's               |
| F103  | 1,549  | Windermere Real Estate   |
| F104  | 1,577  | UPS Store                |
| F106  | 4,458  | Access Heath Care        |
| F108  | 1,539  | Subway                   |
| H101  | 1,200  | Legendary Doughnuts      |
| H102  | 1,250  | Edward Jones             |
| H103  | 1,250  | Sushi Konami             |
| H104  | 1,356  | Diamond Wireless         |
| PADG  | 3,892  | McDonald's               |