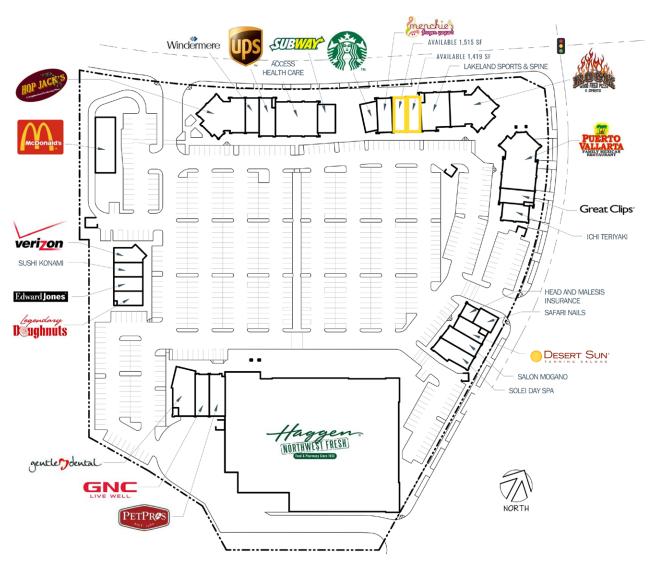

## 1404-1416 LAKE TAPPS PARKWAY E

AVAILABLE 1,419 SF

AVAILABLE 1,515 SF

(CAN BE COMBINED)

| Suite | SF     | Tentant                  |
|-------|--------|--------------------------|
| MAJOR | 67,200 | Haggen NW Fresh          |
| A101  | 1,985  | Pet Pros                 |
| A102  | 1,810  | GNC                      |
| A103  | 3,078  | Gentle Dental            |
| C101A | 849    | Head & Malesis Insurance |
| C101B | 861    | Safari Nails             |
| C102  | 1,327  | Seattle Sun Tan          |
| C103  | 1,694  | Salon Mogano             |
| C104  | 1,831  | Solei Day Spa            |
| D101  | 5,777  | Puerto Vallarta          |
| D104  | 1,355  | Great Clips              |
| D105  | 1,392  | Ichi Teriyaki            |
| E101  | 1,330  | Starbucks                |
| E102  | 1,520  | Menchies                 |
| E103  | 1,515  | AVAILABLE                |
| E104  | 1,419  | AVAILABLE                |
| E106  | 3,119  | Lakeland Sport & Spine   |
| E107  | 4,509  | Rock Wood Fired Pizza    |
| F101  | 4,500  | Hop Jack's               |
| F103  | 1,549  | Windermere Real Estate   |
| F104  | 1,577  | UPS Store                |
| F106  | 4,458  | Access Heath Care        |
| F108  | 1,539  | Subway                   |
| H101  | 1,200  | Legendary Doughnuts      |
| H102  | 1,250  | Edward Jones             |
| H103  | 1,250  | Sushi Konami             |
| H104  | 1,356  | Diamond Wireless         |
| PADG  | 3,892  | McDonald's               |