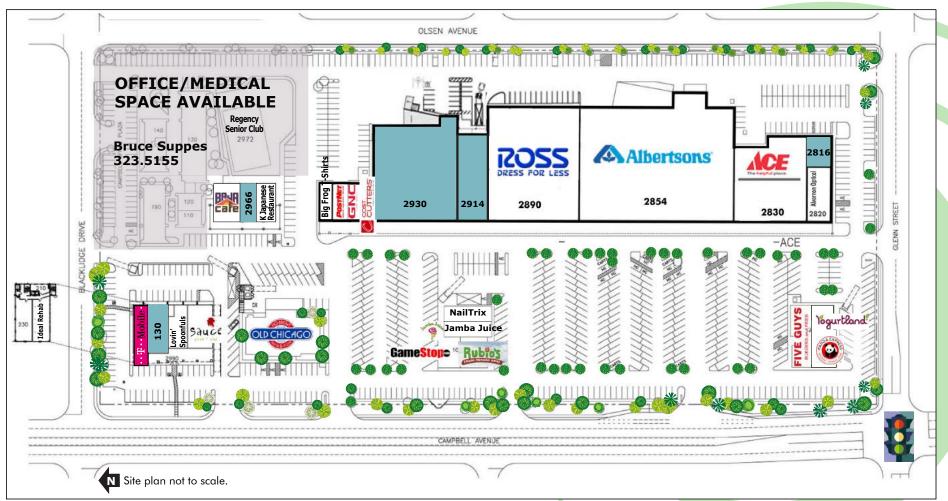

# Space Availability (SF) & Lease Rates

| ± 20,388 (junior anchor)                  | Negotiable      |
|-------------------------------------------|-----------------|
| ± 6,265 (next to Ross)                    | Negotiable      |
| ± 1,545 (former fitness studio)           | Negotiable      |
| ± 1,200 (former yogurt)                   | Negotiable      |
| ± 2,498 (former restaurant on corner pad) | \$34.00/SF      |
| (NNN charges currently estimated          | l at \$4.58/SF) |

Traffic Counts (Source: PAG 2014 counts)

Campbell Avenue: 35,740 vehicles per day Glenn Street: 8,608 vehicles per day

Owner: The KRAUSZ COMPANIES, Inc.

| Tenant Roster |                            |        |
|---------------|----------------------------|--------|
| Suite         | Tenant                     | SF(±)  |
| 2800          | Panda Express & Yogurtland | 3,072  |
| 2802          | Five Guys Burgers & Fries  | 3,209  |
| 2816          | Available                  | 1,545  |
| 2820          | Alvernon Optical           | 2,838  |
| 2830          | ACE Hardware               | 16,904 |
| 2854          | Albertson's                | 47,450 |
| 2890          | Ross                       | 30,187 |
| 2902          | Nailtrix                   | 1,210  |

| 2904 | Jamba Juice                | 1,200  |
|------|----------------------------|--------|
| 2908 | Rubio's Mexican Restaurant | 2,000  |
| 2910 | Gamestop                   | 1,228  |
| 2914 | Available                  | 6,265  |
| 2930 | Available                  | 20,388 |
| 2950 | Cost Cutters               | 1,177  |
| 2952 | GNC                        | 1,499  |
| 2954 | PostNet                    | 1,325  |
| 2956 | Big Frog T-Shirts          | 1,000  |
| 2960 | Old Chicago                | 7,052  |

| 2962          | K Japanese Restaurant | 2,400 |
|---------------|-----------------------|-------|
| 2966          | Available             | 1,200 |
| 2968-70       | Baja Café             | 2,297 |
| 2972          | Regency Senior Club   | 5,970 |
| Building 2990 |                       |       |
| Ste 110       | Sauce                 | 2,987 |
| Ste 120       | Lovin' Spoonfuls      | 1,859 |
| Ste 130       | Available Restaurant  | 2,498 |
| Ste 140       | T-Mobile              | 1,436 |