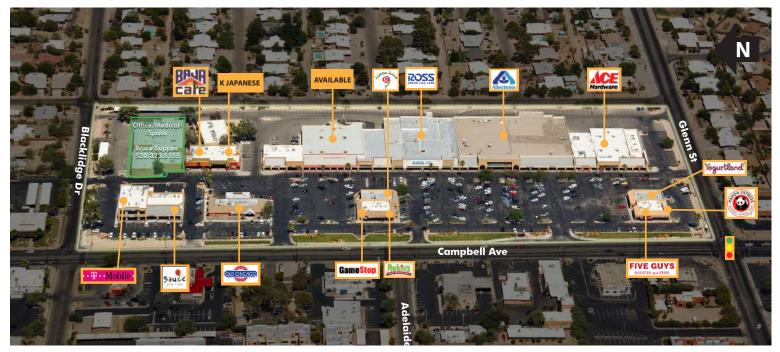

Traffic Counts (Source: PAG 2014 counts)

Campbell Avenue: 35,740 vehicles per day Glenn Street: 8,608 vehicles per day

Owner: The KRAUSZ COMPANIES, Inc.

| Tenant Roster |                            |        |
|---------------|----------------------------|--------|
| Suite         | Tenant                     | SF(±)  |
| 2800          | Panda Express & Yogurtland | 3,072  |
| 2802          | Five Guys Burgers & Fries  | 3,209  |
| 2816          | Available                  | 1,545  |
| 2820          | Alvernon Optical           | 2,838  |
| 2830          | ACE Hardware               | 16,904 |
| 2854          | Albertson's                | 47,450 |
| 2890          | Ross                       | 30,187 |
| 2902          | Nailtrix                   | 1,210  |

| 2904 | Jamba Juice                | 1,200  |
|------|----------------------------|--------|
| 2908 | Rubio's Mexican Restaurant | 2,000  |
| 2910 | Gamestop                   | 1,228  |
| 2914 | Available                  | 6,265  |
| 2930 | Available                  | 20,388 |
| 2950 | Cost Cutters               | 1,177  |
| 2952 | GNC                        | 1,499  |
| 2954 | PostNet                    | 1,325  |
| 2956 | Big Frog T-Shirts          | 1,000  |
| 2960 | Old Chicago                | 7,052  |

| 2962          | K Japanese Restaurant | 2,400 |
|---------------|-----------------------|-------|
| 2966          | Available             | 1,200 |
| 2968-70       | Baja Café             | 2,297 |
| 2972          | Regency Senior Club   | 5,970 |
| Building 2990 |                       |       |
| Ste 110       | Sauce                 | 2,987 |
| Ste 120       | Lovin' Spoonfuls      | 1,859 |
| Ste 130       | Available Restaurant  | 2,498 |
| Ste 140       | T-Mobile              | 1,436 |