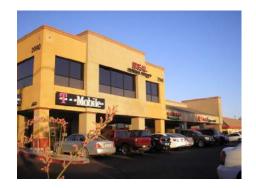

| 2962          | K Japanese Restaurant | 2,400 |
|---------------|-----------------------|-------|
| 2966          | Available             | 1,200 |
| 2968-70       | Baja Café             | 2,297 |
| 2972          | Regency Senior Club   | 5,970 |
| Building 2990 |                       |       |
| Ste 110       | Sauce                 | 2,987 |
| Ste 120       | Lovin' Spoonfuls      | 1,859 |
| Ste 130       | Available Restaurant  | 2,498 |
| Ste 140       | T-Mobile              | 1,436 |