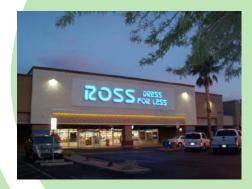

# JOIN

- ► ALBERTSONS,
  - ► ROSS DRESS FOR LESS,
    - ► ACE HARDWARE,
      - ► RUBIO'S,
      - ▶ JAMBA JUICE,
        - ▶ OLD CHICAGO,
        - ► FIVE GUYS BURGERS, & FRIES,
        - ► PANDA EXPRESS, & YOGURTLAND,
        - ► SAUCE AND OTHERS!

Traffic Counts (Source: PAG 2014 counts)

Campbell Avenue: 35,740 vehicles per day Glenn Street: 8,608 vehicles per day

Owner: The KRAUSZ COMPANIES, Inc.

| Tenant Roster |                            |        |
|---------------|----------------------------|--------|
| Suite         | Tenant                     | SF(±)  |
| 2800          | Panda Express & Yogurtland | 3,072  |
| 2802          | Five Guys Burgers & Fries  | 3,209  |
| 2816          | Available                  | 1,545  |
| 2820          | Alvernon Optical           | 2,838  |
| 2830          | ACE Hardware               | 16,904 |
| 2854          | Albertson's                | 47,450 |
| 2890          | Ross                       | 30,187 |
| 2902          | Nailtrix                   | 1,210  |