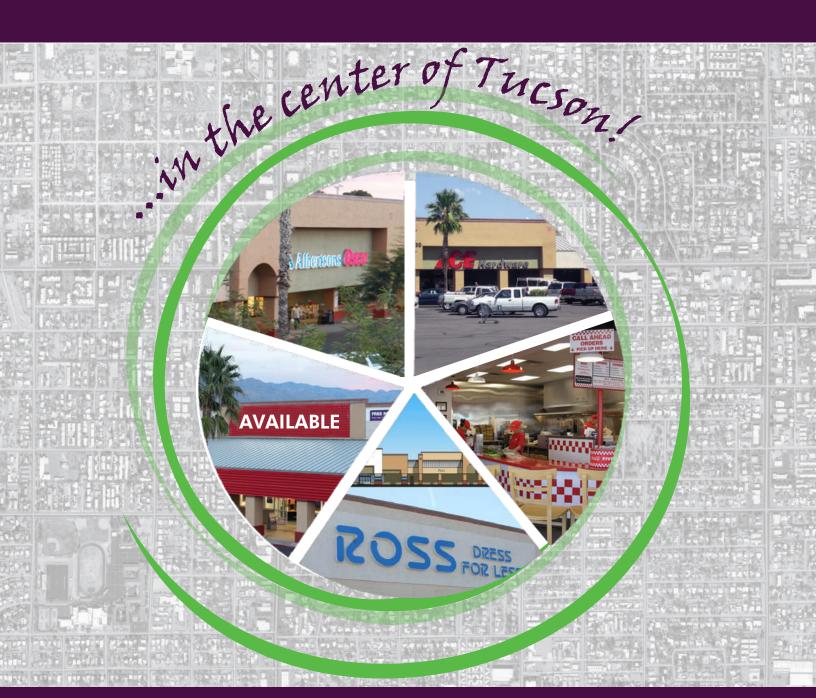

### INTRODUCING CAMPBELL PLAZA | TUCSON, ARIZONA

NORTHEAST CORNER OF CAMPBELL AVENUE AND GLENN STREET

# JOIN

- ► ALBERTSONS,
  - ► ROSS DRESS FOR LESS,
    - ► ACE HARDWARE,
      - ► RUBIO'S,
      - ▶ JAMBA JUICE,
        - ▶ OLD CHICAGO,
        - ► FIVE GUYS BURGERS, & FRIES,
        - ► PANDA EXPRESS, & YOGURTLAND,
        - ► SAUCE AND OTHERS!