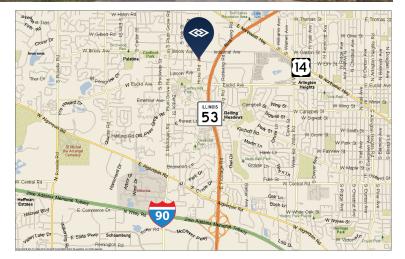

# 1600 HICKS ROAD, ROLLING MEADOWS, ILLINOIS

#### FEATURES

| IING:    | M-1                                       | ٠ | Freestanding Showroom/Warehouse Facility                |
|----------|-------------------------------------------|---|---------------------------------------------------------|
| SESSION: | Immediate                                 | ٠ | Located at the 4-way interchange at Route 53/Euclid Ave |
| E PRICE: | <del>\$1,825,000</del> <b>\$1,575,000</b> | ٠ | Ideal for showroom/distribution/light assembly          |
|          |                                           | ٠ | Fully air conditioned                                   |
| SE RATE: | \$5.50 net psf \$4.95 net psf             |   |                                                         |