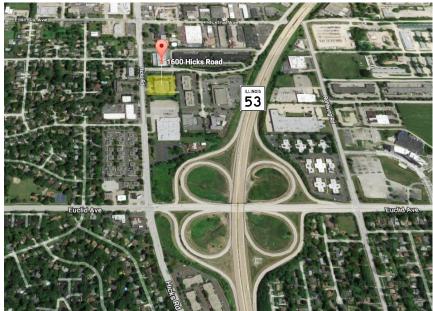

# 1600 HICKS ROAD, ROLLING MEADOWS, ILLINOIS

#### FEATURES

| IING:    | M-1                                       | ٠ | Freestanding Showroom/Warehouse Facility                |
|----------|-------------------------------------------|---|---------------------------------------------------------|
| SESSION: | Immediate                                 | ٠ | Located at the 4-way interchange at Route 53/Euclid Ave |
| E PRICE: | <del>\$1,825,000</del> <b>\$1,575,000</b> | ٠ | Ideal for showroom/distribution/light assembly          |
|          |                                           | ٠ | Fully air conditioned                                   |
| SE RATE: | \$5.50 net psf \$4.95 net psf             |   |                                                         |