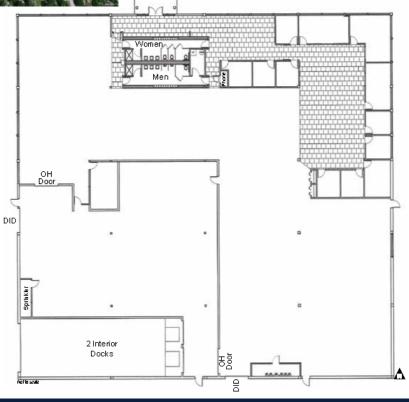

#### **BUILDING SPECIFICATIONS**

| BUILDING SIZE:  | ±24,205 SF                           |
|-----------------|--------------------------------------|
| OFFICE:         | ±10,000 SF                           |
| CEILING HEIGHT: | 16' Clear                            |
| LOADING:        | 2 interior docks<br>3 drive-in doors |
| YEAR BUILT:     | 1983                                 |
| HEAT:           | Gas forced air                       |
| SPRINKLERED:    | Yes                                  |
| PARKING:        | 64 cars                              |
| ZONING:         | M-1                                  |
| POSSESSION:     | Immediate                            |
| SALE PRICE:     | <del>\$1,825,000</del> <b>\$1,57</b> |
| LEASE RATE:     | \$5.50 net psf \$4.95                |

#### FEATURES

| IING:    | M-1                                       | ٠ | Freestanding Showroom/Warehouse Facility                |
|----------|-------------------------------------------|---|---------------------------------------------------------|
| SESSION: | Immediate                                 | ٠ | Located at the 4-way interchange at Route 53/Euclid Ave |
| E PRICE: | <del>\$1,825,000</del> <b>\$1,575,000</b> | ٠ | Ideal for showroom/distribution/light assembly          |
|          |                                           | ٠ | Fully air conditioned                                   |
| SE RATE: | \$5.50 net psf \$4.95 net psf             |   |                                                         |