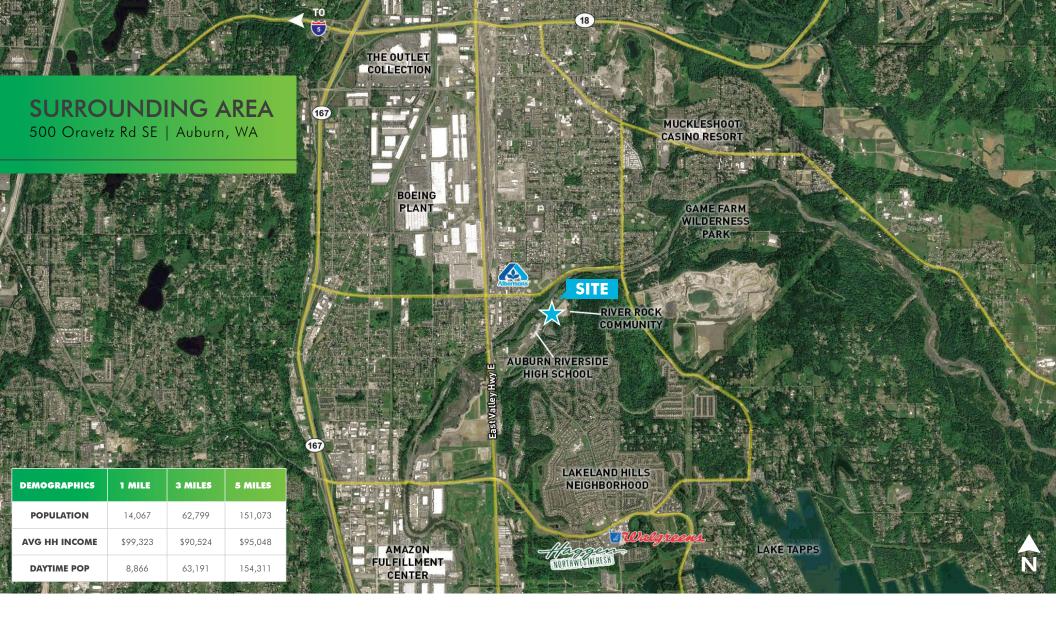

#### **PROPERTY OVERVIEW**

Site is located just north of the Lakeland Hills neighborhood with many nearby amenities such as The Game Farm Park, Muckleshoot Casino Resort, The Outlet Collection, Lakeland Town Center, Lakeland Commons, Mill Pond Park, and the Auburn Riverside Theatre ART.

Many large employers in close proximity such as Boeing Company, Safeway Distribution Center, and the Amazon Fulfillment Center.

• Size:  $\pm 1.35$  acres

• Sale Price: \$370,000

• Parcel #6655000023

 Zoning: R5 (Rural Low), City of Auburn All utilities to site