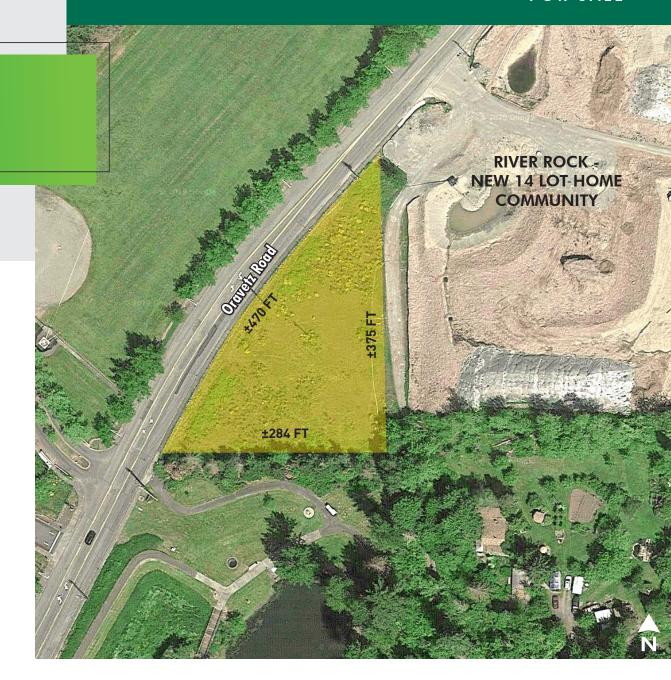

Many large employers in close proximity such as Boeing Company, Safeway Distribution Center, and the Amazon Fulfillment Center.

• Size:  $\pm 1.35$  acres

• Sale Price: \$370,000

• Parcel #6655000023

 Zoning: R5 (Rural Low), City of Auburn All utilities to site

Possible 9 lots

• 2.7 miles to SR-167

• 22 miles to SeaTac International Airport