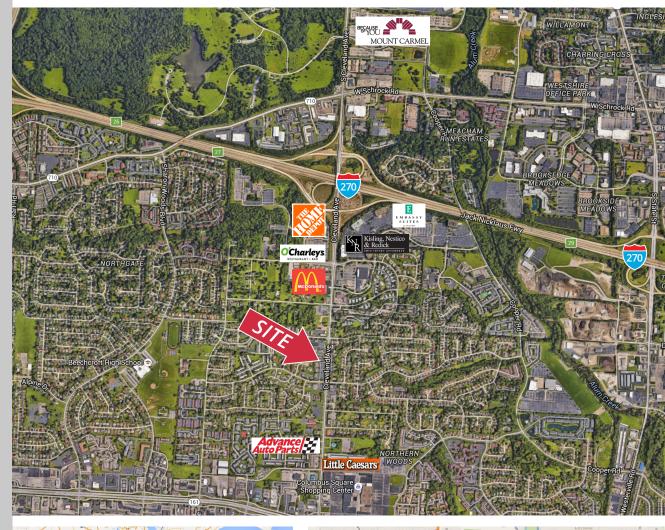

ut the country.















Together, these brands comprise a national network of more than 1,000 centers in 32 states and the District of Columbia. The centers offer a wide range of general physical therapy services such as hand therapy, sports medicine and work injury prevention and management. Select Medical empowers its therapists by providing industry-leading continuing education opportunities. Select Medical's outpatient division provides physical therapy and athletic training services to professional sports teams, colleges, universities and high schools and serves as the exclusive physical rehabilitation provider to several major U.S. corporations.





## 8,200± SF Single Tenant NNN Leased **Medical National Tenant**

6021 Cleveland Ave Columbus, OH 43231

### **LOCATION MAP**









CLIFF

## 8,200± SF Single Tenant NNN Leased Medical National Tenant

6021 Cleveland Ave Columbus, OH 43231

### **PROPERTY PHOTOS**









# 8,200± SF Single Tenant NNN Leased Medical National Tenant

6021 Cleveland Ave Columbus, OH 43231

### **PROPERTY PHOTOS - INTERIOR**