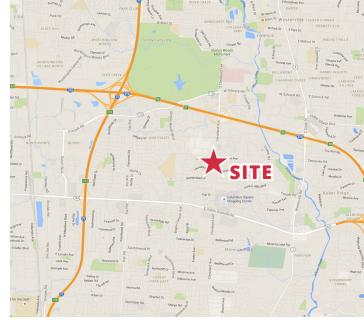

he country.















Together, these brands comprise a national network of more than 1,000 centers in 32 states and the District of Columbia. The centers offer a wide range of general physical therapy services such as hand therapy, sports medicine and work injury prevention and management. Select Medical empowers its therapists by providing industry-leading continuing education opportunities. Select Medical's outpatient division provides physical therapy and athletic training services to professional sports teams, colleges, universities and high schools and serves as the exclusive physical rehabilitation provider to several major U.S. corporations.





## 8,200± SF Single Tenant NNN Leased **Medical National Tenant**

6021 Cleveland Ave Columbus, OH 43231

### **LOCATION MAP**









CLIFF

## 8,200± SF Single Tenant NNN Leased Medical National Tenant

6021 Cleveland Ave Columbus, OH 43231

### **PROPERTY PHOTOS**









# 8,200± SF Single Tenant NNN Leased Medical National Tenant

6021 Cleveland Ave Columbus, OH 43231

### **PROPERTY PHOTOS - INTERIOR**