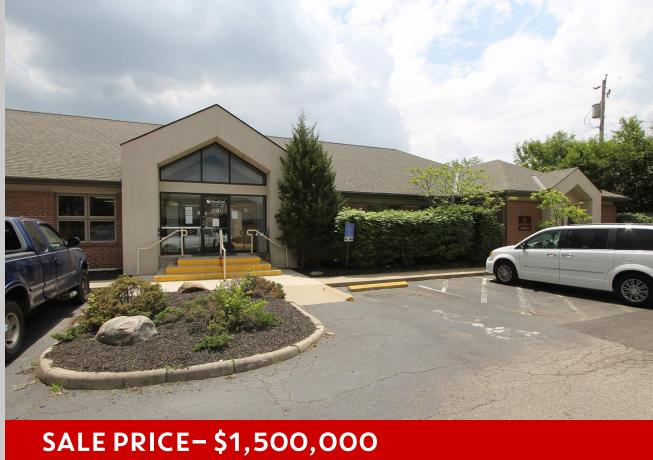

### **PROPERTY PHOTOS**

## 8,200± SF Single Tenant NNN Leased **Medical National Tenant**

6021 Cleveland Ave Columbus, OH 43231

#### PROPERTY OVERVIEW:

- Long term tenancy by a national healthcare provider with > 1,000 locations
- Tenant has been in place since 1994
- Lease was just renewed for another 5-year term expiring May 2021
- Freestanding building in a professional condo office complex with all exterior maintenance managed by association
- Attractive rental rate assures long term tenancy

**PRICE** \$1,500,000 **CAP RATE** 7.6% **BUILDING SQ FT** 8,200± SF **ACRES SQ FT** 22,821± SF NOI \$113,980 **INCREASES IN 3 YRS** \$119,999 TWO RENEWAL OPTIONS

**TENANT IN PLACE** Since 1994