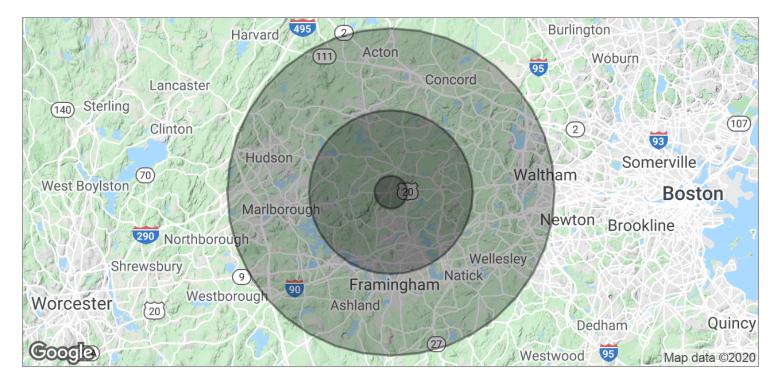

## **Demographics Map**

| POPULATION          | 1 MILE | 5 MILES | 10 MILES |  |
|---------------------|--------|---------|----------|--|
| TOTAL POPULATION    | 2,340  | 96,837  | 364,712  |  |
| MEDIAN AGE          | 44.2   | 40.9    | 40.5     |  |
| MEDIAN AGE (MALE)   | 45.1   | 40.3    | 40.0     |  |
| MEDIAN AGE (FEMALE) | 42.5   | 41.5    | 41.3     |  |
|                     |        |         |          |  |
|                     |        |         |          |  |

| HOUSEHOLDS & INCOME | 1 MILE    | 5 MILES   | 10 MILES  |
|---------------------|-----------|-----------|-----------|
| TOTAL HOUSEHOLDS    | 777       | 35,825    | 137,992   |
| # OF PERSONS PER HH | 3.0       | 2.7       | 2.6       |
| AVERAGE HH INCOME   | \$173,447 | \$122,235 | \$124,267 |
| AVERAGE HOUSE VALUE | \$640,410 | \$502,146 | \$500,824 |