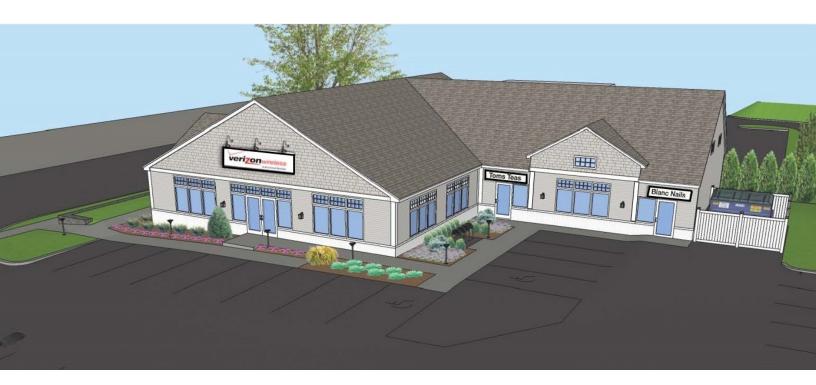

# Executive Summary

|                |            | PROPERTY DESCRIPTION                                                                        |  |
|----------------|------------|---------------------------------------------------------------------------------------------|--|
|                |            | Conveniently located on Route 20 in Downtown Sudbury                                        |  |
| AVAILABLE SF:  | 2,355 SF   | PROPERTY HIGHLIGHTS                                                                         |  |
|                |            | New Construction                                                                            |  |
| LEASE RATE:    | Negotiable | <ul> <li>Potential Use for Medical, Retail, Restaurant, Bank and many more</li> </ul>       |  |
|                |            | <ul> <li>Located in the heart of the retail center of Sudbury with direct access</li> </ul> |  |
|                |            | into the site from Route 20                                                                 |  |
| LOT SIZE:      | 0.62 Acres | <ul> <li>Surrounding retailers include: TJ Maxx, Pearle Vision, Subway, Rite</li> </ul>     |  |
|                |            | Aid, Pure Barre, Elizabeth Grady, Fitness Together, Domino's, El                            |  |
|                |            | Basha, TD Bank and Sudbury Farms                                                            |  |
|                |            |                                                                                             |  |
| BUILDING SIZE: | 5,936 SF   |                                                                                             |  |

#### 415 BOSTON POST ROAD SUDBURY, MA 01776