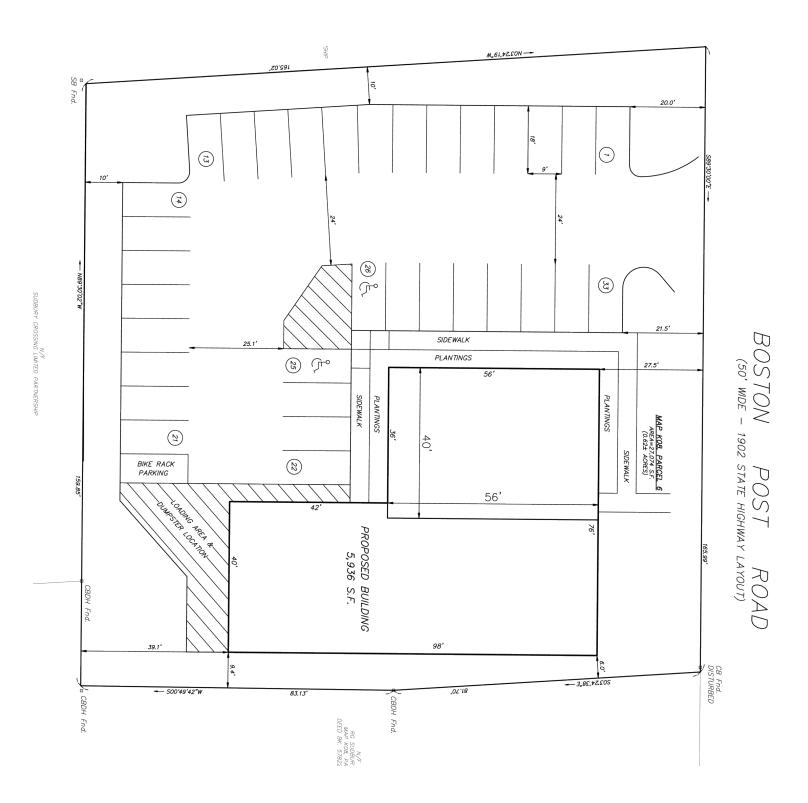

# Executive Summary

|                |            | PROPERTY DESCRIPTION                                                                        |  |
|----------------|------------|---------------------------------------------------------------------------------------------|--|
|                |            | Conveniently located on Route 20 in Downtown Sudbury                                        |  |
| AVAILABLE SF:  | 2,355 SF   | PROPERTY HIGHLIGHTS                                                                         |  |
|                |            | New Construction                                                                            |  |
| LEASE RATE:    | Negotiable | <ul> <li>Potential Use for Medical, Retail, Restaurant, Bank and many more</li> </ul>       |  |
|                |            | <ul> <li>Located in the heart of the retail center of Sudbury with direct access</li> </ul> |  |
|                |            | into the site from Route 20                                                                 |  |
| LOT SIZE:      | 0.62 Acres | <ul> <li>Surrounding retailers include: TJ Maxx, Pearle Vision, Subway, Rite</li> </ul>     |  |
|                |            | Aid, Pure Barre, Elizabeth Grady, Fitness Together, Domino's, El                            |  |
|                |            | Basha, TD Bank and Sudbury Farms                                                            |  |
|                |            |                                                                                             |  |
| BUILDING SIZE: | 5,936 SF   |                                                                                             |  |

## Site Plan

#### 415 BOSTON POST ROAD SUDBURY, MA 01776