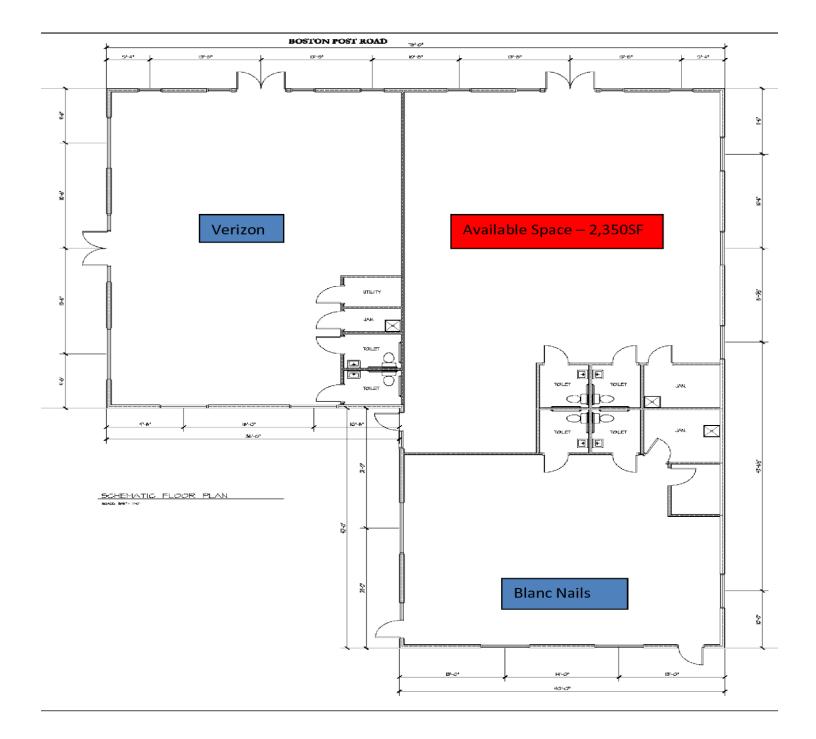

# Executive Summary

|                |            | PROPERTY DESCRIPTION                                                                        |  |
|----------------|------------|---------------------------------------------------------------------------------------------|--|
|                |            | Conveniently located on Route 20 in Downtown Sudbury                                        |  |
| AVAILABLE SF:  | 2,355 SF   | PROPERTY HIGHLIGHTS                                                                         |  |
|                |            | New Construction                                                                            |  |
| LEASE RATE:    | Negotiable | <ul> <li>Potential Use for Medical, Retail, Restaurant, Bank and many more</li> </ul>       |  |
|                |            | <ul> <li>Located in the heart of the retail center of Sudbury with direct access</li> </ul> |  |
|                |            | into the site from Route 20                                                                 |  |
| LOT SIZE:      | 0.62 Acres | <ul> <li>Surrounding retailers include: TJ Maxx, Pearle Vision, Subway, Rite</li> </ul>     |  |
|                |            | Aid, Pure Barre, Elizabeth Grady, Fitness Together, Domino's, El                            |  |
|                |            | Basha, TD Bank and Sudbury Farms                                                            |  |
|                |            |                                                                                             |  |
| BUILDING SIZE: | 5,936 SF   |                                                                                             |  |

# Additional Photos

#### 415 BOSTON POST ROAD SUDBURY, MA 01776