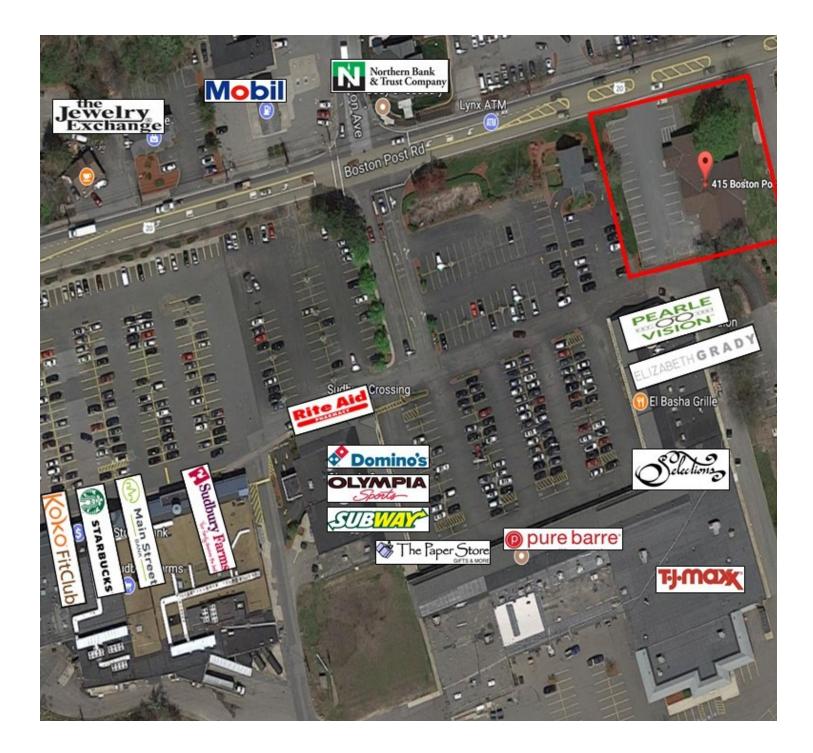

|  |
| LOT SIZE:      | 0.62 Acres | <ul> <li>Surrounding retailers include: TJ Maxx, Pearle Vision, Subway, Rite</li> </ul>     |  |
|                |            | Aid, Pure Barre, Elizabeth Grady, Fitness Together, Domino's, El                            |  |
|                |            | Basha, TD Bank and Sudbury Farms                                                            |  |
|                |            |                                                                                             |  |
| BUILDING SIZE: | 5,936 SF   |                                                                                             |  |

#### 415 BOSTON POST ROAD SUDBURY, MA 01776

### SVN | Parsons Commercial Group - Boston | Page 1

# Ariel Photo



#### 415 BOSTON POST ROAD SUDBURY, MA 01776

# Additional Photos



#### 415 BOSTON POST ROAD SUDBURY, MA 01776

## Site Plan



#### 415 BOSTON POST ROAD SUDBURY, MA 01776

## **Demographics Map**



| POPULATION          | 1 MILE | 5 MILES | 10 MILES |  |
|---------------------|--------|---------|----------|--|
| TOTAL POPULATION    | 2,340  | 96,837  | 364,712  |  |
| MEDIAN AGE          | 44.2   | 40.9    | 40.5     |  |
| MEDIAN AGE (MALE)   | 45.1   | 40.3    | 40.0     |  |
| MEDIAN AGE (FEMALE) | 42.5   | 41.5    | 41.3     |  |
|                     |        |         |          |  |
|                     |        |         |          |  |

| HOUSEHOLDS & INCOME | 1 MILE    | 5 MILES   | 10 MILES  |
|---------------------|-----------|-----------|-----------|
| TOTAL HOUSEHOLDS