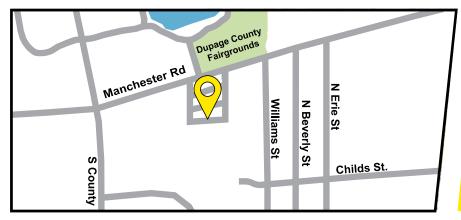

#### **DIRECTIONS**

Traveling from Downtown Wheaton, head West on E
Wesley St toward N Main St. Continue onto Bridge St.
Turn right onto Manchester Rd, property will be on the
left.