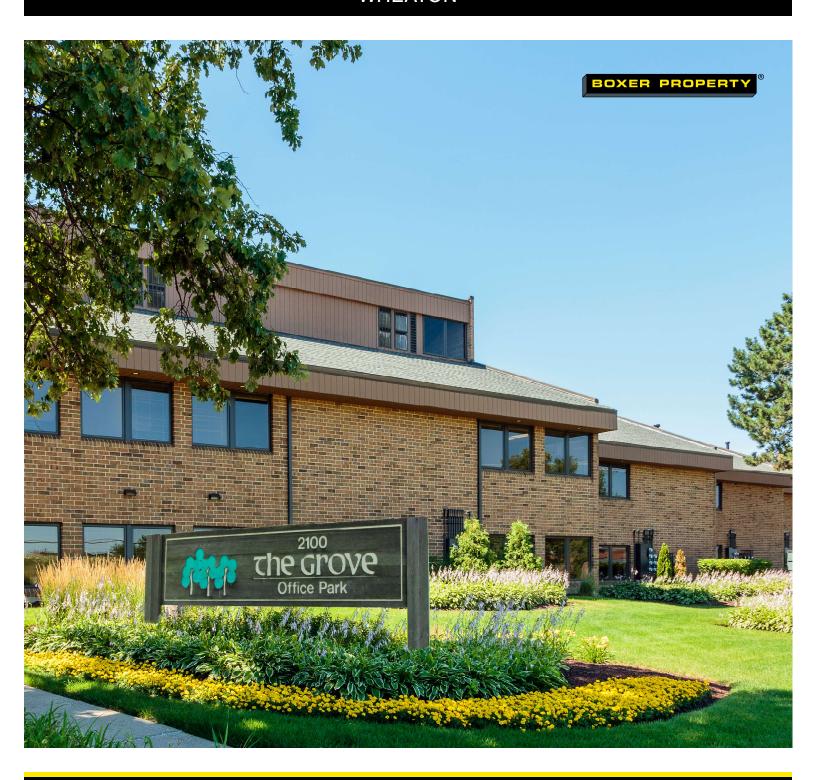

### THE GROVE OFFICE PARK

2100 MANCHESTER ROAD WHEATON, IL 60187

#### **BUILDING AMENITIES**

- Recently renovated common areas
- Multiple tenant conference facilities
- Interior & exterior capital improvements underway
- On-site leasing, maintenance, & management
- Marquee signage
- Attractive, contemporary, low-rise brick buildings
- Large campus with mature trees & shrubs
- 15 entrances make suites convenient to parking
- Separately metered HVAC for most tenants
- Building & tenant directional signage