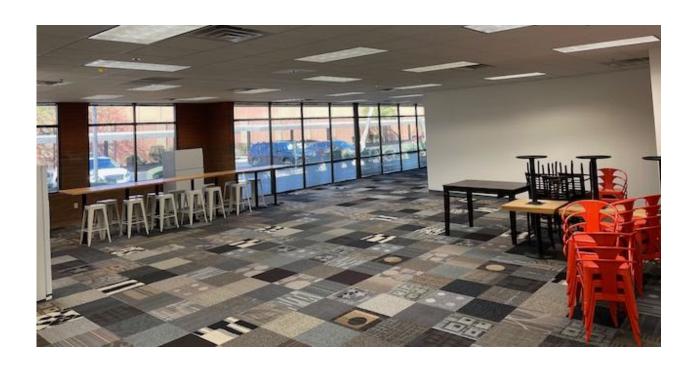

Office Suite • 13,673 SF • \$24/SF Full Service • Available

## Raintree Corporate Center - Suite #100

Floor Plan with Conceptual Furniture Layout Approximately 13,673 RSF