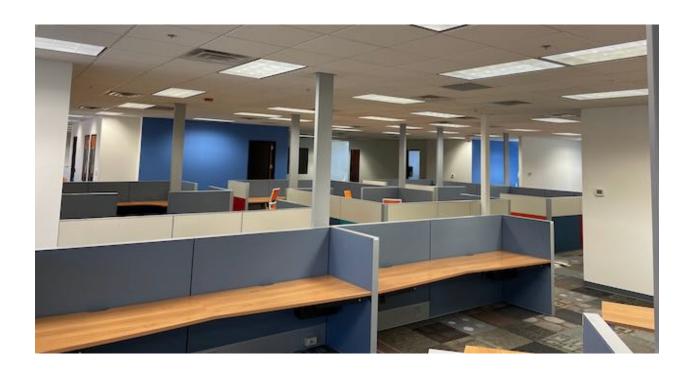

Office Suite • 13,673 SF • \$24/SF Full Service • Available

## Raintree Corporate Center - Suite #100

Floor Plan with Conceptual Furniture Layout Approximately 13,673 RSF