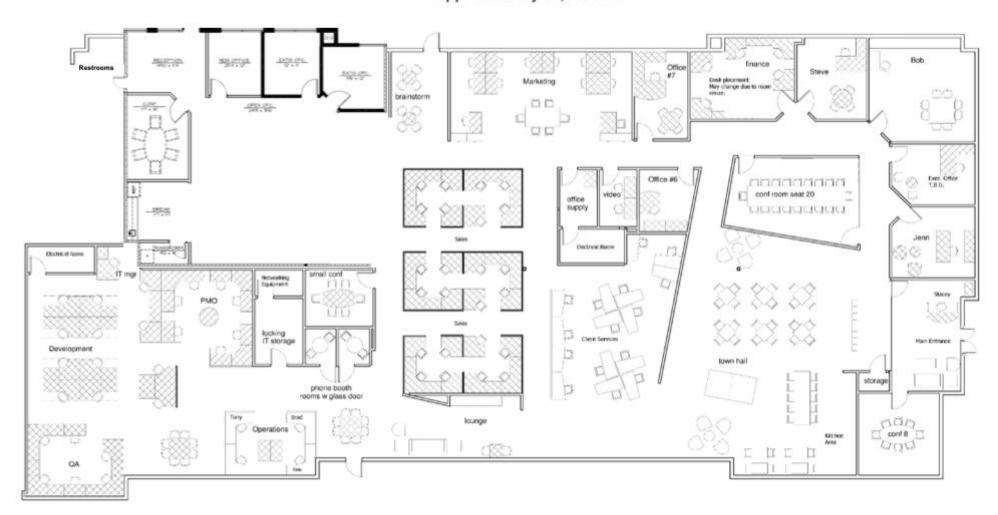

## Raintree Corporate Center - Suite #100

Floor Plan with Conceptual Furniture Layout Approximately 13,673 RSF