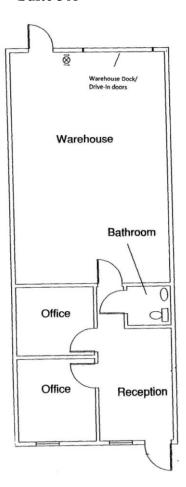

### Floor Plan

4756-4762 Hammermill Road Tucker, GA 30084

### **Suite 305**

1,500 s.f.