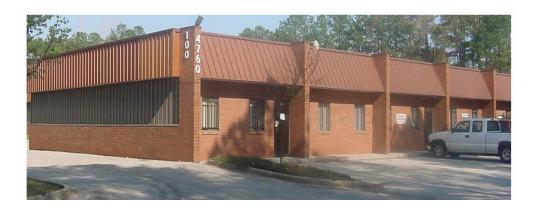

# INDUSTRIAL BUILDINGS: 4756, 4758, 4760 & 4762 Hammermill Road

Tucker, Georgia 30084

### **Hammermill Place**

- 1,000 2,000 s.f. Warehouse Building
- Below Market Price
- Park at your Front Door
- Drive-In, Drive-Up and Dock Doors
- Located at Stone Mountain Freeway and Mountain Industrial Blvd.
- Brick Exterior

# **Executive Summary**

4756-4762 Hammermill Road Tucker, GA 30084

| Land Area       | 6.17 acres zoned M-1 – light industrial             |  |  |
|-----------------|-----------------------------------------------------|--|--|
| Building Size   | 46,000 s.f., 5 one story warehouse buildings        |  |  |
| Building Age    | Built in 1984                                       |  |  |
| Parking         | 146 spaces or 3.17/1000                             |  |  |
| Lease Term      | 3 years                                             |  |  |
| Lease Price     | \$10.95 s.f. net of electric and inside maintenance |  |  |
| Warehouse Doors | Dock, Drive-in, Drive-up                            |  |  |
| Buildout        | minimal                                             |  |  |