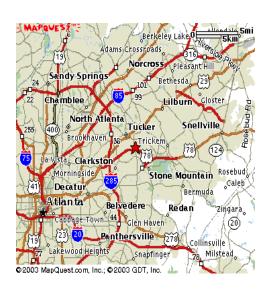

# Satellite Map

4756-4762 Hammermill Road Tucker, GA 30084

### Location

Hammermill Place 4756-4762 Hammermill Road Tucker, GA 30084