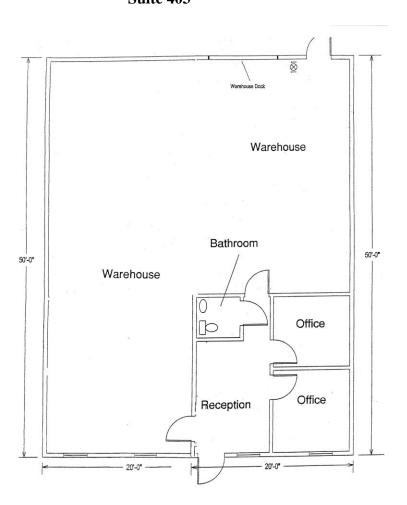

### Floor Plan

4756-4762 Hammermill Road Tucker, GA 30084

### **Suite 403**

2,000 s.f.