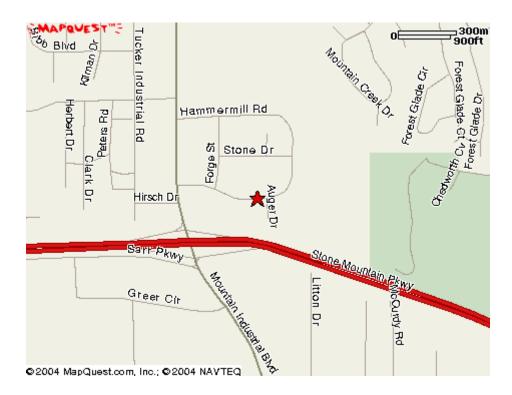

oad Tucker, GA 30084

### **Suite 305**



1,500 s.f.

### Dan Decraene

Advance Realty Service, Inc. 770-220-2626

<u>dan1@advance1.com</u> <u>www.advancerealty.net</u>

### Floor Plan

4756-4762 Hammermill Road Tucker, GA 30084

### **Suite 403**



2,000 s.f.

### Dan Decraene

Advance Realty Service, Inc. 770-220-2626

dan1@advance1.com ww

www.advancerealty.net

# Survey

### 4756-4762 Hammermill Road Tucker, GA 30084



### Dan Decraene

Advance Realty Service, Inc. 770-220-2626

<u>dan1@advance1.com</u> <u>www.advancerealty.net</u>

# Satellite Map

4756-4762 Hammermill Road Tucker, GA 30084



### Dan Decraene

Advance Realty Service, Inc. 770-220-2626

<u>dan1@advance1.com</u> <u>www.advancerealty.net</u>

### Location

Hammermill Place 4756-4762 Hammermill Road Tucker, GA 30084



### Dan Decraene

Advance Realty Service, Inc. 770-220-2626

dan1@advance1.com www.advancerealty.net