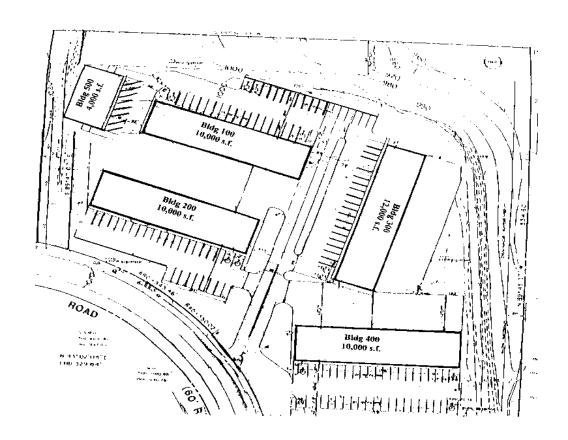

-----------|-----------------|--------------|------------------|
| 1,500 s.f.  | 305          | 4758            | Drive In     | Immediately      |
| 2,000 s.f.  | 403          | 4756            | Dock High    | Immediately      |

### Dan Decraene

Advance Realty Service, Inc. 770-220-2626

dan1@advance1.com www.advancerealty.net

### Floor Plan

4756-4762 Hammermill Road Tucker, GA 30084

### **Suite 305**



1,500 s.f.

### Dan Decraene

Advance Realty Service, Inc. 770-220-2626

<u>dan1@advance1.com</u> <u>www.advancerealty.net</u>

### Floor Plan

4756-4762 Hammermill Road Tucker, GA 30084

### **Suite 403**



2,000 s.f.

### Dan Decraene

Advance Realty Service, Inc. 770-220-2626

dan1@advance1.com ww

www.advancerealty.net

# Survey

### 4756-4762 Hammermill Road Tucker, GA 30084



### Dan Decraene

Advance Realty Service, Inc. 770-220-2626

<u>dan1@advance1.com</u> <u>www.advancerealty.net</u>

# Satellite Map

4756-4762 Hammermill Road Tucker, GA 30084



### Dan Decraene

Advance Realty Service, Inc. 770-220-2626

<u>dan1@advance1.com</u> <u>www.advancerealty.net</u>

### Location

Hammermill Place 4756-4762 Hammermill Road Tucker, GA 30084



### Dan Decraene

Advance Realty Service, Inc. 770-220-2626

dan1@advance1.com www.advancerealty.net