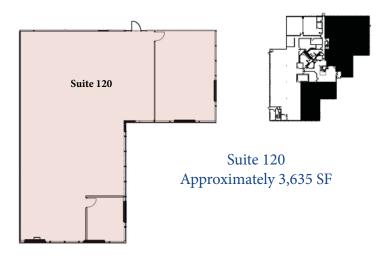

.com JENNIFER MEDAK | 503-273-0335 | jamedak@nai-nbs.com **ANDREW ROSENGARTEN** | 503-273-0378 | arosengarten@nai-nbs.com www.nimbuscorporateshorenstein.com

### Suite 120 3,635 SF

- Open floor plan
- Building lobby presence

### Suite 150 3,550 SF

- Open floor plan
- Separate exterior space entrance
- Contiguous with Suite 160

### Suite 160 4,448 SF

- Several private offices /conf. rooms
- Building lobby presence
- Contiguous with Suite 150

### Suite 260 10,559 SF

- Mix of open plan and private offices
- Excellent windowline with six sides of natural light

Card key access security system Exterior building signage potential Free rent and tenant improvements available for new leases

Floor plans on back



www.shorenstein.com



# Building 13 9600 SW Nimbus Avenue | Beaverton, OR







## Suites 260 Approximately 10,559 SF









For more information, contact:

JOHN MEDAK | 503-273-0352 | jmedak@nai-nbs.com JENNIFER MEDAK | 503-273-0335 | jamedak@nai-nbs.com ANDREW ROSENGARTEN | 503-273-0378 | arosengarten@nai-nbs.com