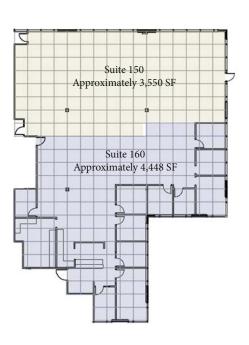

### Suite 150 3,550 SF

- Open floor plan
- Separate exterior space entrance
- Contiguous with Suite 160

### Suite 160 4,448 SF

- Several private offices /conf. rooms
- Building lobby presence
- Contiguous with Suite 150