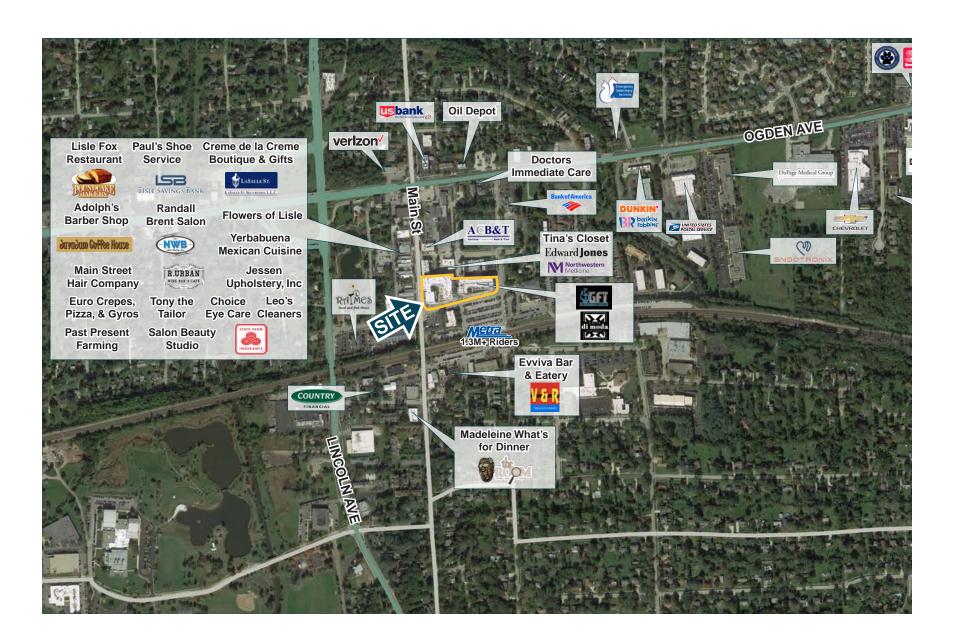

#### Area Retailers

#### Features

- Walk up window opportunity & outdoor seating available
- 202 new residential units that are 90% leased
- Located at the main-on-main at Burlington Avenue and Main Street, just north of the Lisle Metra
- Street parking directly in front of retail with proximate commuter parking across Burlington Ave (free after 2pm)
- Located directly across the street from the BNSF Metra line which sees 1.3M+ riders per month
- Nearly 10,000 vehicles per day at the Burlington Avenue and Main Street intersection