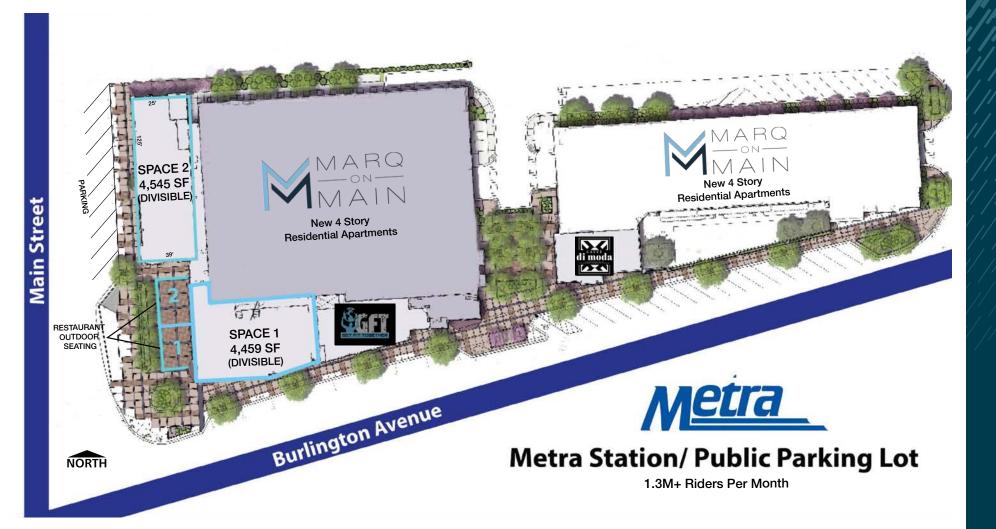

#### Availability

4,459 & 4,545 SF (divisible)

#### Features

- Walk up window opportunity & outdoor seating available
- 202 new residential units that are 90% leased
- Located at the main-on-main at Burlington Avenue and Main Street, just north of the Lisle Metra
- Street parking directly in front of retail with proximate commuter parking across Burlington Ave (free after 2pm)
- Located directly across the street from the BNSF Metra line which sees 1.3M+ riders per month
- Nearly 10,000 vehicles per day at the Burlington Avenue and Main Street intersection