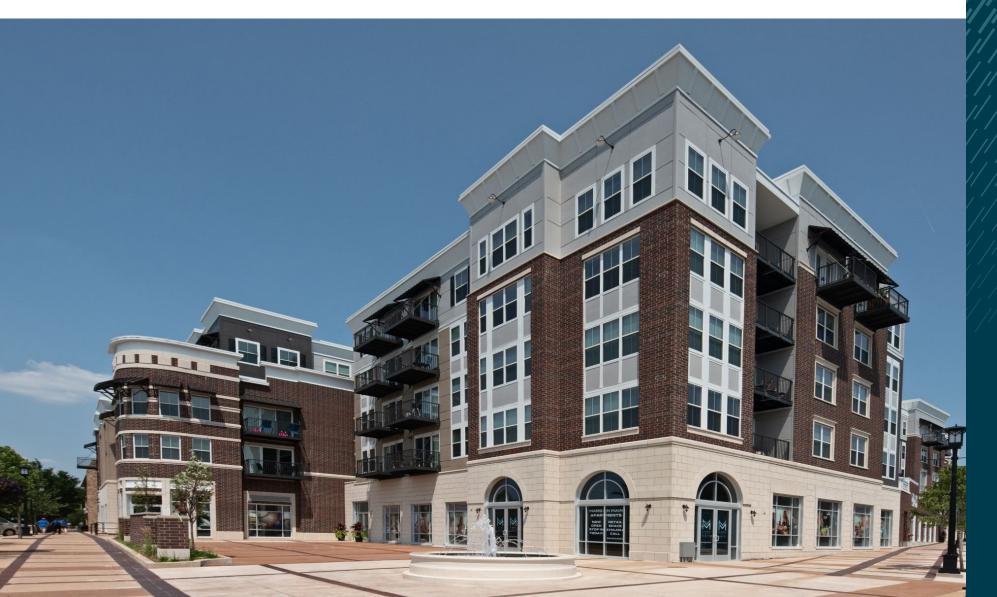

## MARQ ON MAIN

4755 Main St / Lisle, IL

RESTAURANTS WANTED.
OUTDOOR SEATING AVAILABLE.
CITY INCENTIVES FOR QUALIFIED TENANTS.

#### Features

- Walk up window opportunity & outdoor seating available
- 202 new residential units that are 90% leased
- Located at the main-on-main at Burlington Avenue and Main Street, just north of the Lisle Metra
- Street parking directly in front of retail with proximate commuter parking across Burlington Ave (free after 2pm)
- Located directly across the street from the BNSF Metra line which sees 1.3M+ riders per month
- Nearly 10,000 vehicles per day at the Burlington Avenue and Main Street intersection