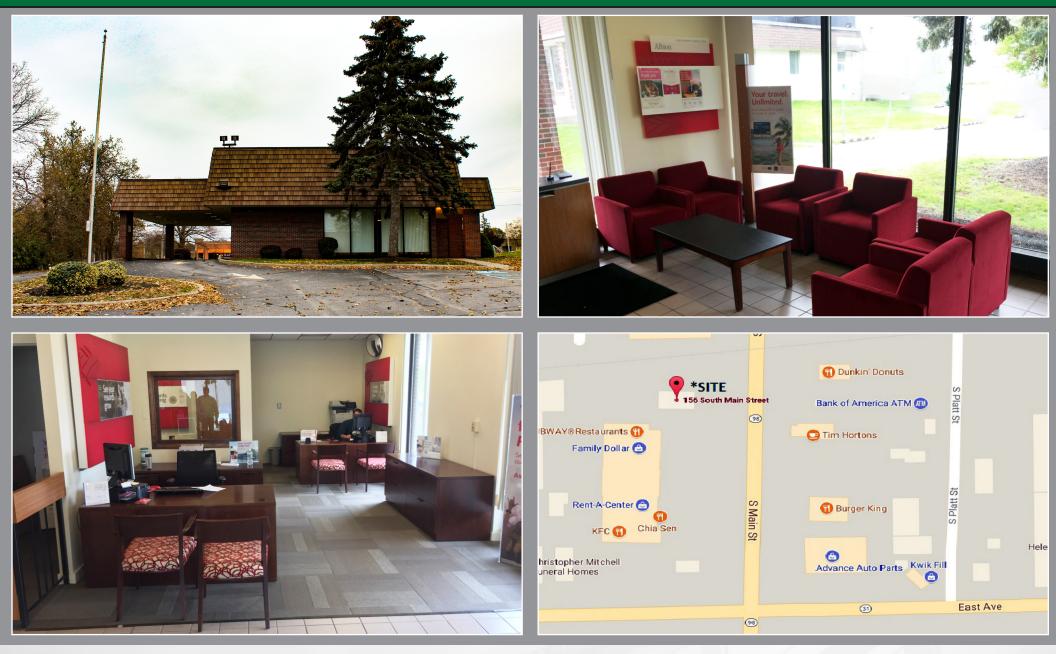

# FOR SALE or LEASE: 2,870 SF Office/Retail Building 156 S. Main Street, Albion, NY 14411

#### **Property Overview**

- 2,870 SF Commercial Building
- Former Bank of America
- Drive-Thru
- High Traffic Area
- Parking
- Zoned Commercial
- Centrally Located

### View in Google Maps

Joe Deck 716.856.7107 EXT 203 JosephDeck@HannaCRE.com Michael A. Kaderabeck 716.856.7107 EXT 209 MichaelKaderabeck@HannaCRE.com