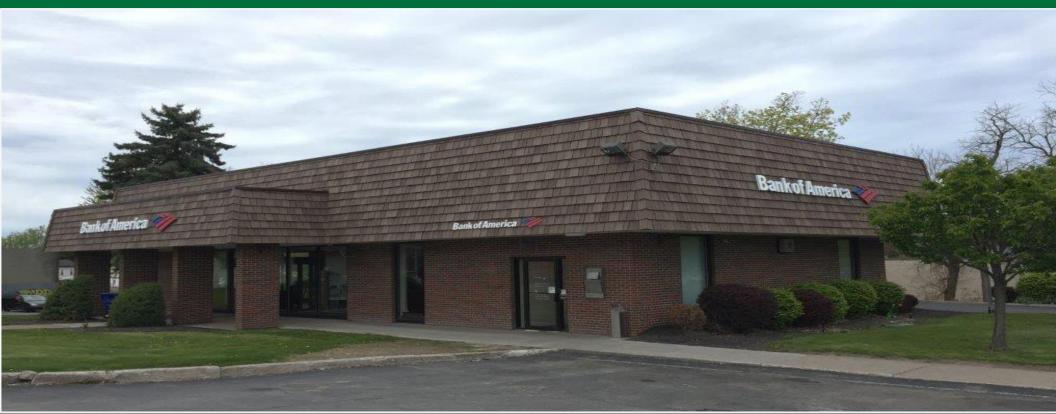

# FOR SALE or LEASE: 2,870 SF Office/Retail Building 156 S. Main Street, Albion, NY 14411

#### **Property Overview**

- 2,870 SF Commercial Building
- Former Bank of America
- Drive-Thru
- High Traffic Area
- Parking
- Zoned Commercial
- Centrally Located