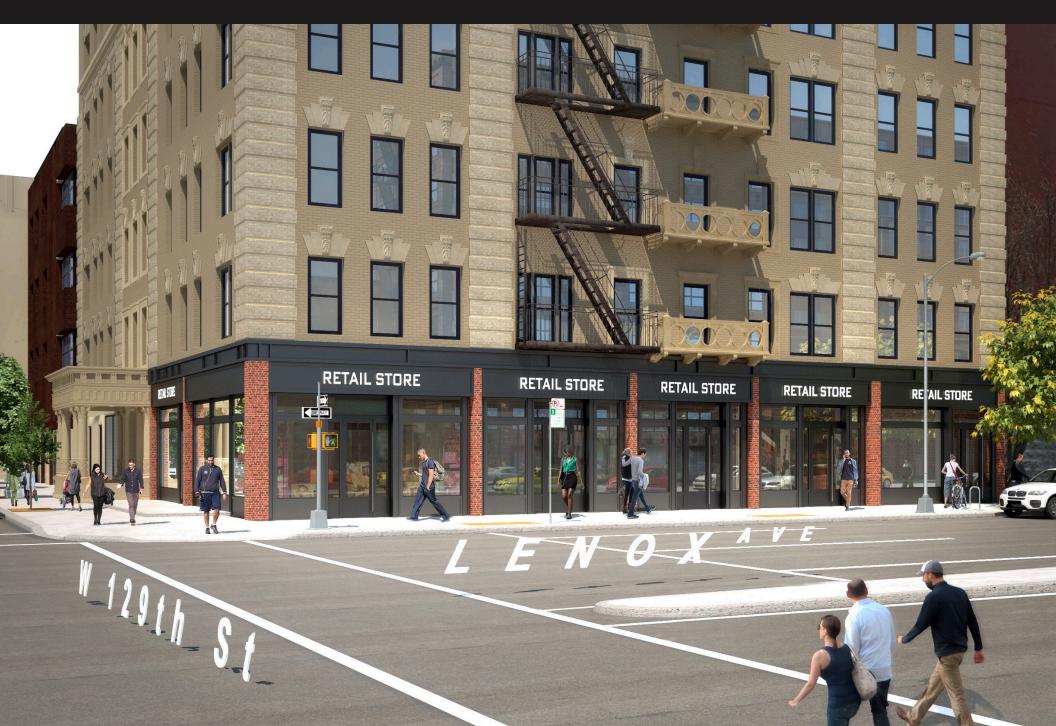

# **370 LENOX AVENUE**

## **370 LENOX AVENUE**

CORNER OF LENOX AVENUE & WEST 129TH STREET | HARLEM

#### **FRONTAGE**

75' on Lenox Avenue

#### **COMMENTS**

- Half basement all around
- Venting allowed
- Landlord to install new facade
- Landlord to deliver in white box condition
- All uses considered
- Adjacent to Lenox Coffee