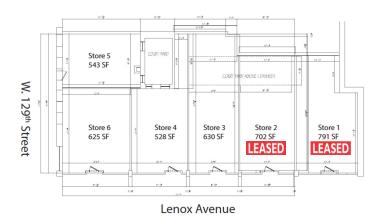

#### SIZE

| Store 1 | LEASED |
|---------|--------|
| Store 2 | LEASED |
| Store 3 | 630 SF |
| Store 4 | 528 SF |
| Store 5 | 543 SF |
| Store 6 | 625 SF |

#### FLOOR PLAN - GROUND FLOOR