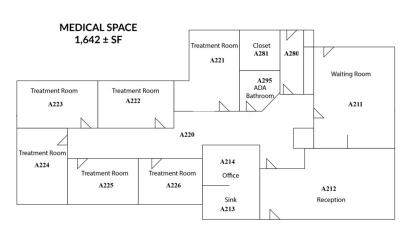

## PROPERTY HIGHLIGHTS

- 1,642 ± SF of move-in-ready medical office space.
- $720 \pm SF$  of administrative office space
- Spaces can be leased separately or can be easily combined
- Recent renovations include but are not limited to new flooring, lighting, paint, cabinetry & other finishes throughout
- Plenty of on-site parking & ADA Compliant
- Highly visible signage available along well-traveled Route 108/Newmarket Rd just outside Downtown Durham

### **PROPERTY DETAILS**

| BUILDING SF     | 5,250 ± SF                                                                                | HEAT       | Oil/Forced Hot Air System                    |
|-----------------|-------------------------------------------------------------------------------------------|------------|----------------------------------------------|
| AVAILABLE SPACE | 720 - 2,362 ± SF                                                                          | SIGNAGE    | Available along Route 108/<br>Newmarket Road |
| SPACE BREAKDOWN | • 1,642 ± SF high-end medical office • 720 ± SF of administrative office                  | PARKING    | Approximately 38 spaces on site              |
| YEAR BUILT      | 1985                                                                                      | LEASE RATE | \$10.00/SF NNN                               |
| ZONING          | RB - Residence B District<br>(Located in Historic District)                               | CAM        | \$7.35/SF (Estimated)                        |
| LAYOUT          | 6 treatment rooms, reception area,<br>waiting room, office, and ADA<br>compliant bathroom | UTILITIES  | \$2.57/SF (Estimated)                        |
| WATFR           | Well/Sentic                                                                               |            |                                              |