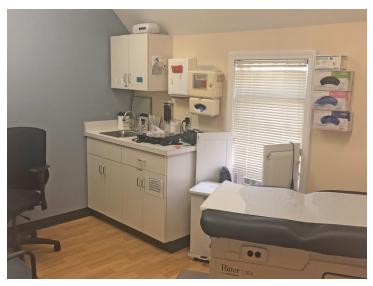

## PROPERTY HIGHLIGHTS

- 1,642 ± SF of move-in-ready medical office space.
- $720 \pm SF$  of administrative office space
- Spaces can be leased separately or can be easily combined
- Recent renovations include but are not limited to new flooring, lighting, paint, cabinetry & other finishes throughout
- Plenty of on-site parking & ADA Compliant
- Highly visible signage available along well-traveled Route 108/Newmarket Rd just outside Downtown Durham

### **PROPERTY DETAILS**

| BUILDING SF     | 5,250 ± SF                                                                                | HEAT       | Oil/Forced Hot Air System                    |
|-----------------|-------------------------------------------------------------------------------------------|------------|----------------------------------------------|
| AVAILABLE SPACE | 720 - 2,362 ± SF                                                                          | SIGNAGE    | Available along Route 108/<br>Newmarket Road |
| SPACE BREAKDOWN | • 1,642 ± SF high-end medical office • 720 ± SF of administrative office                  | PARKING    | Approximately 38 spaces on site              |
| YEAR BUILT      | 1985                                                                                      | LEASE RATE | \$10.00/SF NNN                               |
| ZONING          | RB - Residence B District<br>(Located in Historic District)                               | CAM        | \$7.35/SF (Estimated)                        |
| LAYOUT          | 6 treatment rooms, reception area,<br>waiting room, office, and ADA<br>compliant bathroom | UTILITIES  | \$2.57/SF (Estimated)                        |
| WATFR           | Well/Sentic                                                                               |            |                                              |