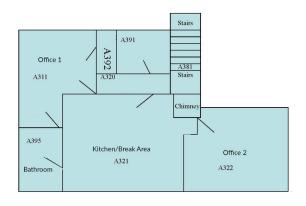

#### Office/Administrative Space 720 ± SF

### **PROPERTY DETAILS**

| BUILDING SF     | 5,250 ± SF                                                                                | HEAT       | Oil/Forced Hot Air System                    |
|-----------------|-------------------------------------------------------------------------------------------|------------|----------------------------------------------|
| AVAILABLE SPACE | 720 - 2,362 ± SF                                                                          | SIGNAGE    | Available along Route 108/<br>Newmarket Road |
| SPACE BREAKDOWN | • 1,642 ± SF high-end medical office • 720 ± SF of administrative office                  | PARKING    | Approximately 38 spaces on site              |
| YEAR BUILT      | 1985                                                                                      | LEASE RATE | \$10.00/SF NNN                               |
| ZONING          | RB - Residence B District<br>(Located in Historic District)                               | CAM        | \$7.35/SF (Estimated)                        |
| LAYOUT          | 6 treatment rooms, reception area,<br>waiting room, office, and ADA<br>compliant bathroom | UTILITIES  | \$2.57/SF (Estimated)                        |
| WATFR           | Well/Sentic                                                                               |            |                                              |