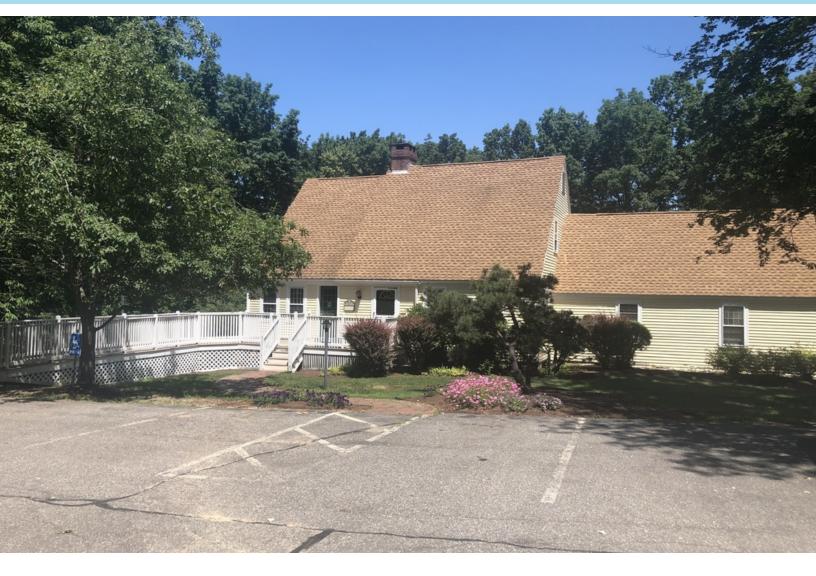

# FOR LEASE | MEDICAL OFFICE SPACE

44 NEWMARKET ROAD, DURHAM, NH 03824

## PROPERTY HIGHLIGHTS

- 1,642 ± SF of move-in-ready medical office space.
- $720 \pm SF$  of administrative office space
- Spaces can be leased separately or can be easily combined
- Recent renovations include but are not limited to new flooring, lighting, paint, cabinetry & other finishes throughout
- Plenty of on-site parking & ADA Compliant
- Highly visible signage available along well-traveled Route 108/Newmarket Rd just outside Downtown Durham