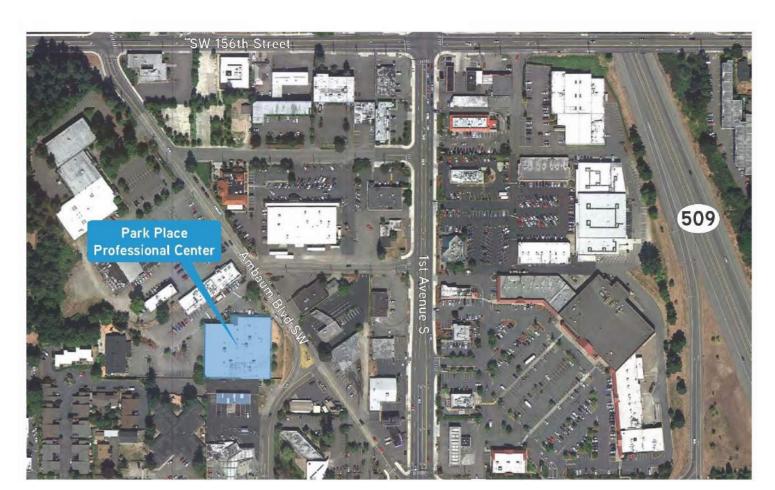

## Park Place Professional Center

15811 Ambaum Blvd SW, Burien WA 98166

### **Building Features**

- -Close to Five Corners Shopping Center and 10 minute walk to Downtown Burien shops and restaurants.
- -Large Lobby.
- -Secure garage for tenants.
- -Large parking lot for visitors.
- -Building showers.

### Park Place Professional Center

15811 Ambaum Blvd SW, Burien WA 98166

| Suite | Area  | Lease Rate  |
|-------|-------|-------------|
| 140   | 4,771 | \$15.00 NNN |
| 150   | 1,126 | \$18.00 NNN |

MS Real Estate
Patrick Seaman
patricks@ms-apartment.com
(206)629-6670