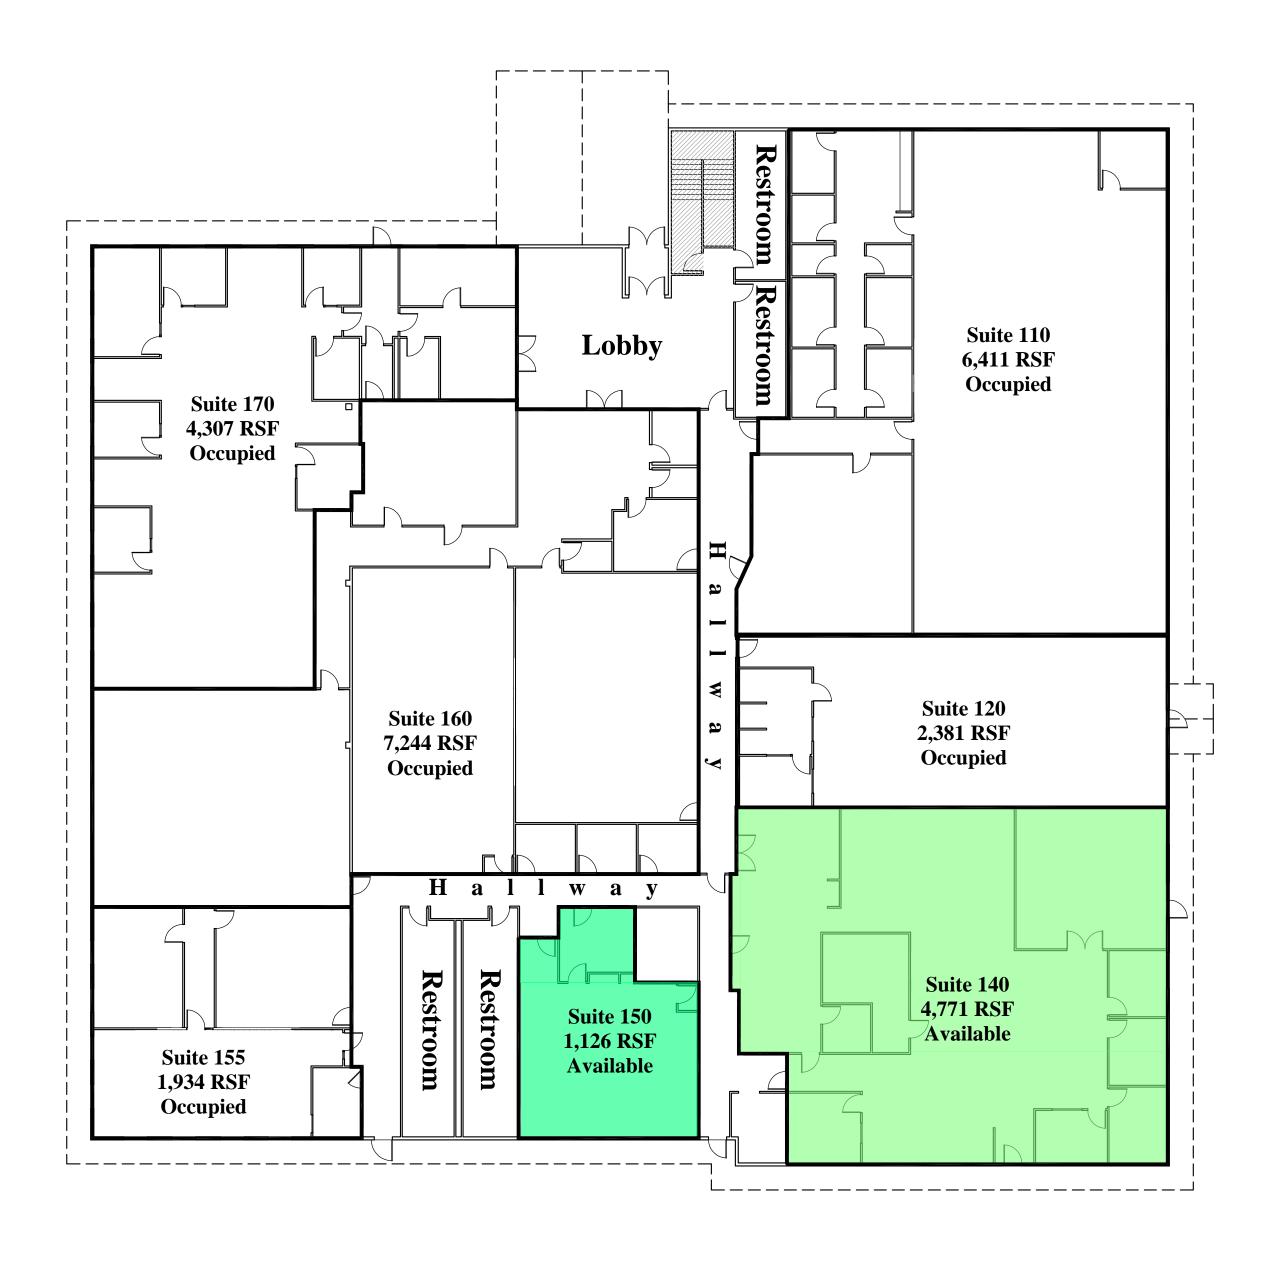

# **AVAILABLE SPACE 1,126 SF - 5,897 SF**

#### **Suite 140**

- -Large corner space with reception area, conference rooms and private offices and large open area.
- -Operable windows, plenty of natural light.
- -Double glass door entry.
- -Air conditioning.
- -Direct access to fenced yard.

# AVAILABLE SPACE 1,126 SF - 5,897 SF

### Park Place Professional Center

15811 Ambaum Blvd SW, Burien WA 98166

| Suite | Area  | Lease Rate  |
|-------|-------|-------------|
| 140   | 4,771 | \$15.00 NNN |
| 150   | 1,126 | \$18.00 NNN |

MS Real Estate
Patrick Seaman
patricks@ms-apartment.com
(206)629-6670