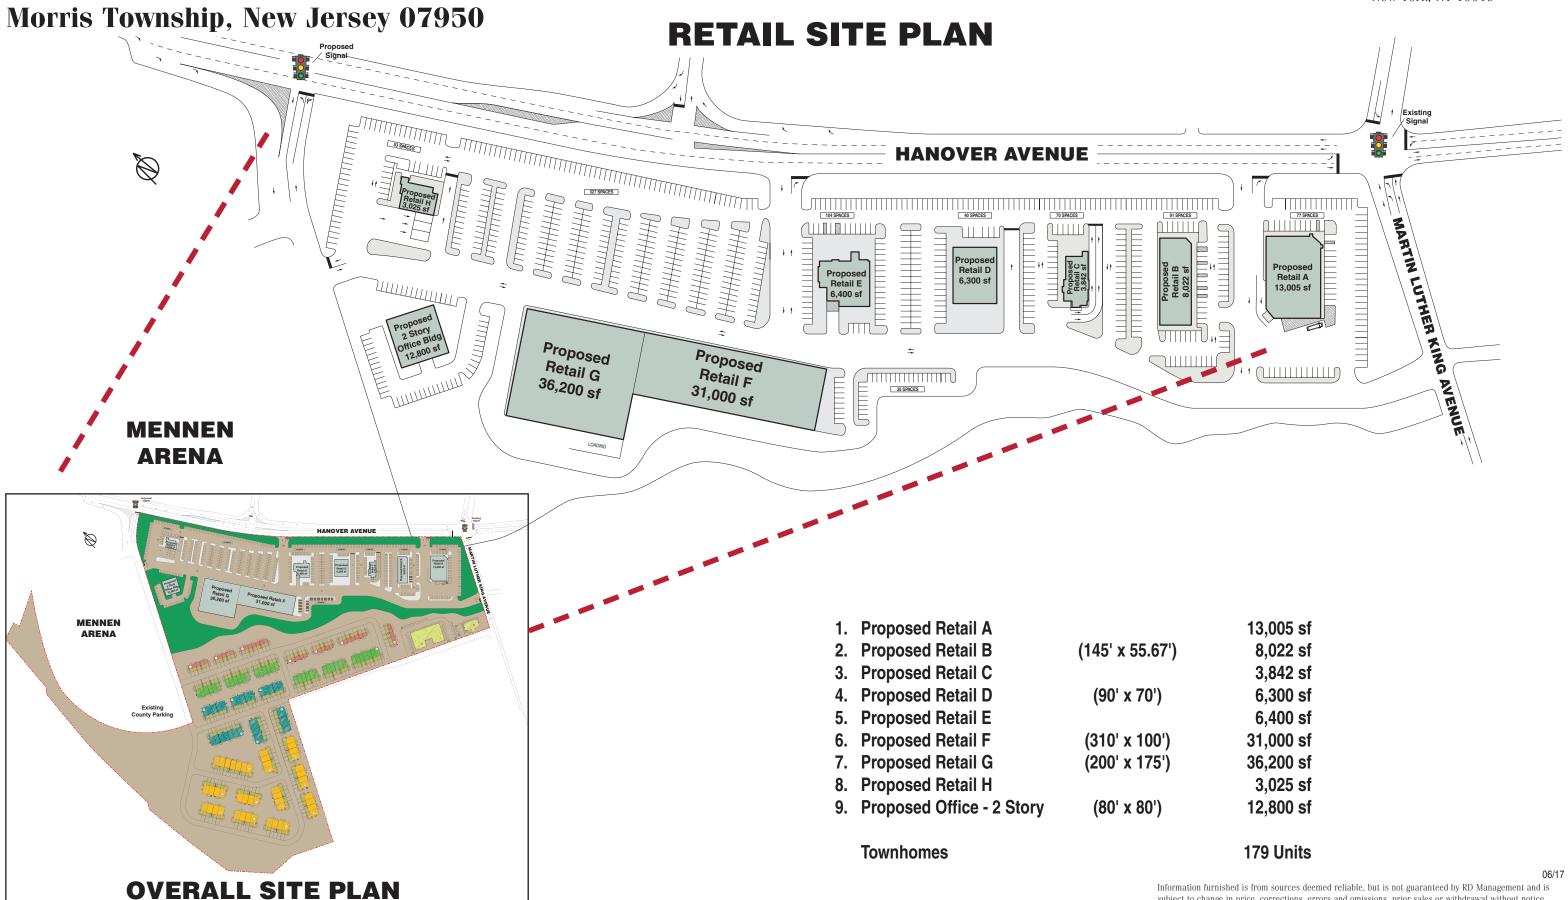

## **Morris Marketplace**

**Location:** 

Type:

GLA:

Parking: Traffic:

**Area Retailers:** 

**Vital Statistics:** 

Morris Marketplace is located in Morris County on Hanover Avenue and Martin Luther King Avenue in Morris Township, New Jersey 07950.

Future Community Strip Shopping Center and Luxury Townhomes

120,594 sf on 55.1 acres

781 cars

Two way average daily traffic 26,000 cars per day

Walmart, TJ Maxx, Home Goods (Cedar Knolls Plaza), ShopRite, Starbucks, Acme/SavOn Drugs

- The site is situated in a high density, high income trade area with close proximity to I-287
- 179 Townhomes are included in the project
- Adjacent to Mennen Arena and across from the new BJ's Shopping Center