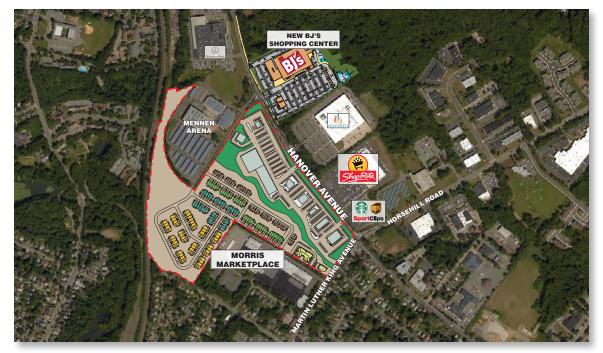

## **Morris Marketplace**

**Location:** 

Type:

GLA:

Parking: Traffic:

**Area Retailers:** 

**Vital Statistics:** 

Morris Marketplace is located in Morris County on Hanover Avenue and Martin Luther King Avenue in Morris Township, New Jersey 07950.

- The site is situated in a high density, high income trade area with close proximity to I-287
- 179 Townhomes are included in the project
- Adjacent to Mennen Arena and across from the new BJ's Shopping Center