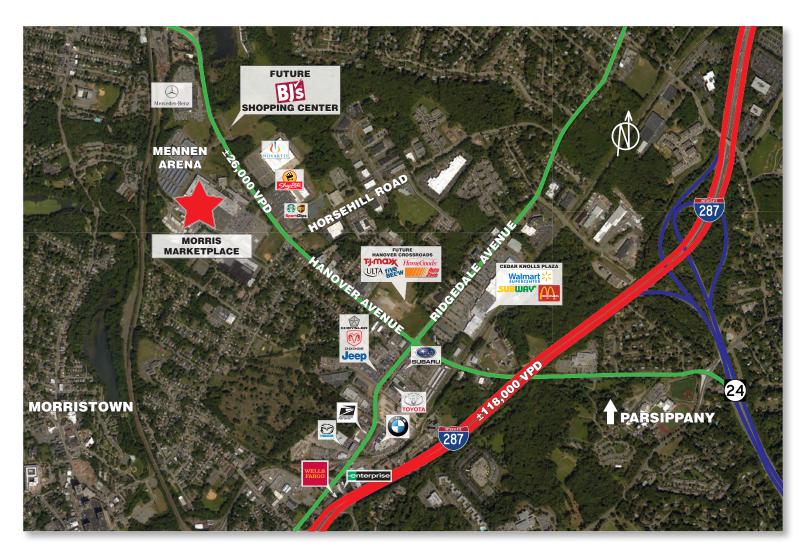

## **Morris Marketplace**

**Location:** 

Type:

GLA:

Parking: Traffic:

**Area Retailers:** 

**Vital Statistics:** 

Morris Marketplace is located in Morris County on Hanover Avenue and Martin Luther King Avenue in Morris Township, New Jersey 07950.

Future Community Strip Shopping Center and Luxury Townhomes

120,594 sf on 55.1 acres

781 cars

Two way average daily traffic 26,000 cars per day

Walmart, TJ Maxx, Home Goods (Cedar Knolls Plaza), ShopRite, Starbucks, Acme/SavOn Drugs

- The site is situated in a high density, high income trade area with close proximity to I-287
- 179 Townhomes are included in the project
- Adjacent to Mennen Arena and across from the new BJ's Shopping Center