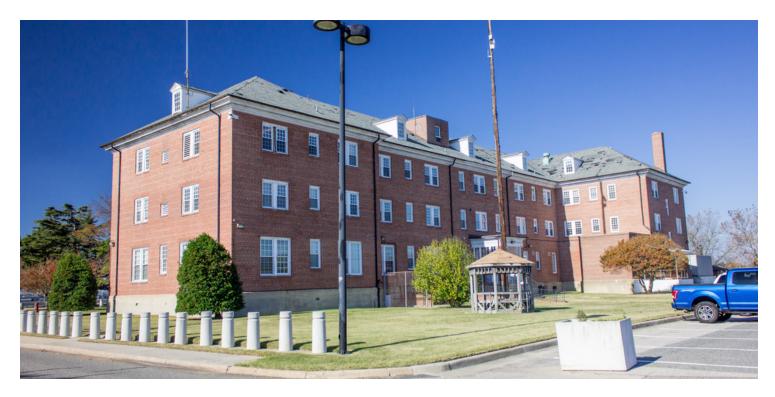

#### **PROPERTY OVERVIEW**

Located outside the original fort, this 1932 Colonial Revival style building sits near the bridge across Mill Creek. It is three and a half stories, features a single-story nine bay enclosed porch, and water views from all sides