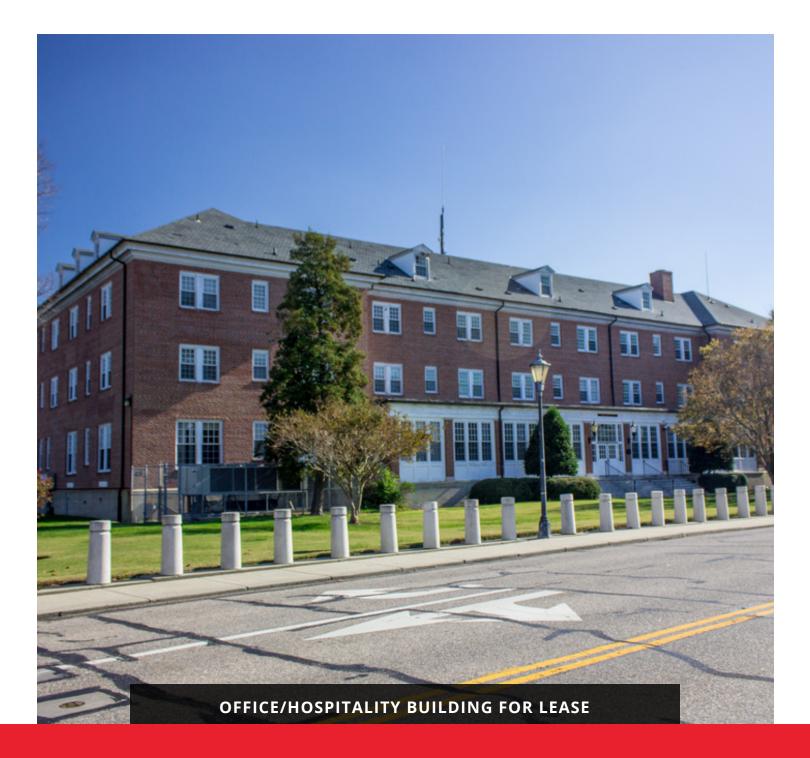

# FORT MONROE BUILDING 87

150 INGALLS ROAD , FORT MONROE, VA 23651

#### **PROPERTY OVERVIEW**

Located outside the original fort, this 1932 Colonial Revival style building sits near the bridge across Mill Creek. It is three and a half stories, features a single-story nine bay enclosed porch, and water views from all sides