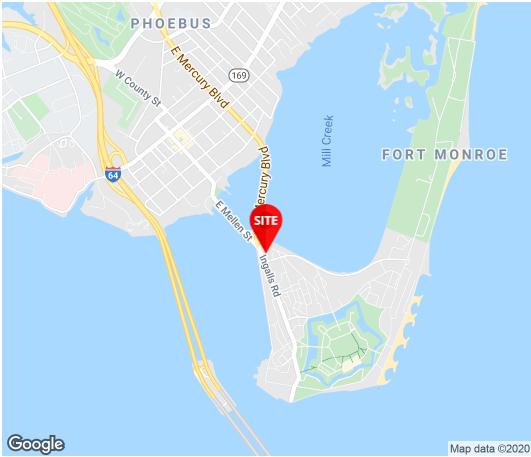

# FORT MONROE BUILDING 87

150 INGALLS ROAD , FORT MONROE, VA 23651

### FORT MONROE BUILDING 87

150 INGALLS ROAD , FORT MONROE, VA 23651

#### **PROPERTY OVERVIEW**

Located outside the original fort, this 1932 Colonial Revival style building sits near the bridge across Mill Creek. It is three and a half stories, features a single-story nine bay enclosed porch, and water views from all sides