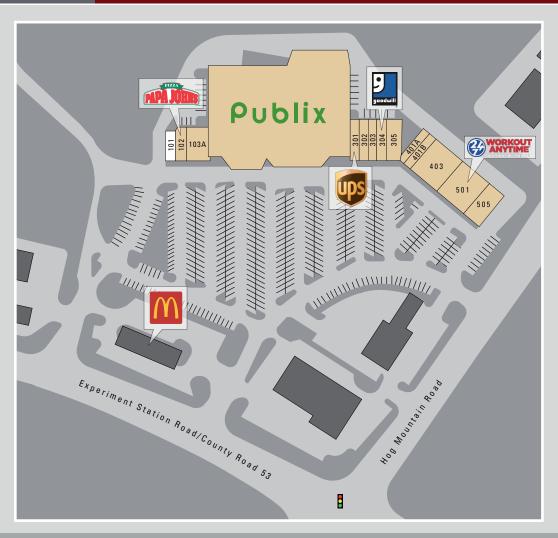

## SITE PLAN

| STE   | TENANT                       | SIZE   |
|-------|------------------------------|--------|
| 201   | Publix                       | 51,420 |
| 101   | AVAILABLE                    | 1,000  |
| 102   | Papa John's Pizza            | 1,184  |
| 103A  | The Cellular Connection      | 2,400  |
| 301   | The UPS Store                | 1,300  |
| 302   | Regis                        | 1,138  |
| 303   | Sunny Nails                  | 975    |
| 304   | Goodwill                     | 1,138  |
| 305   | Inoko Express                | 1,950  |
| 401A  | Quality Dry Cleaners         | 975    |
| 401B  | Main Moon Chinese Restaurant | 975    |
| 403   | PT Solutions                 | 2,550  |
| 501   | Workout Anytime              | 5,940  |
| 505   | Urgent Care Oconee           | 2,560  |
| TOTAL |                              | 75,505 |