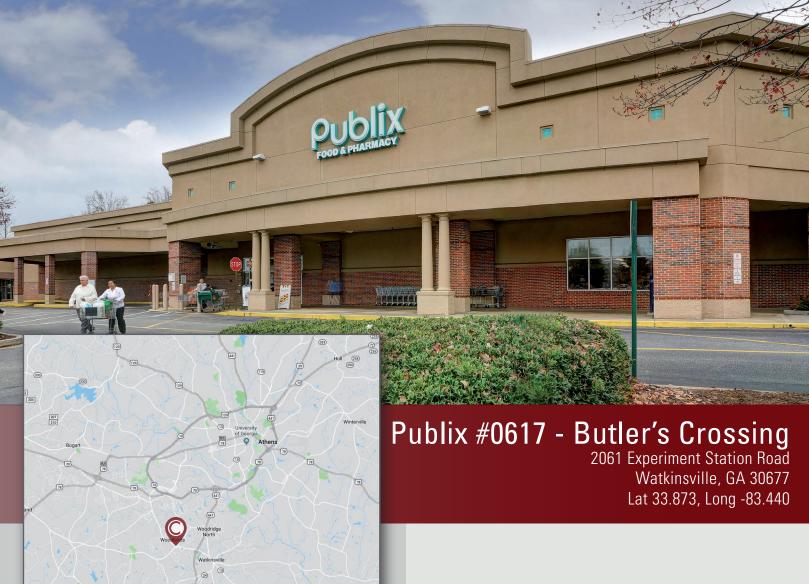

## Publix #0617 - Butler's Crossing 2061 Experiment Station Road

Watkinsville, GA 30677 Lat 33.873, Long -83.440