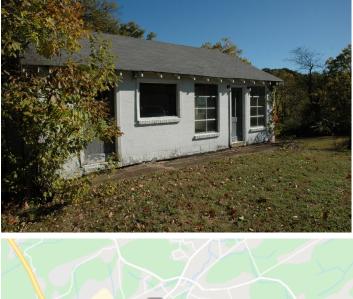

## **Overview/Comments**

This bright, interesting, and attractive 1940 building on Chapman Highway is block on both street level and and basement, and is in fair condition. Three-quarters of an acre located at the corner of Chapman Highway and East Marine Road gives you instant

access to Chapman in a fast-developing retail, commercial corridor. Structure can be renovated and used as an office or retail establishment or razed and replaced with a new building with ample space in and around it. The property is accessible from East Marine Road from the back side of the property; E Marine is a little strip that works like a private driveway.