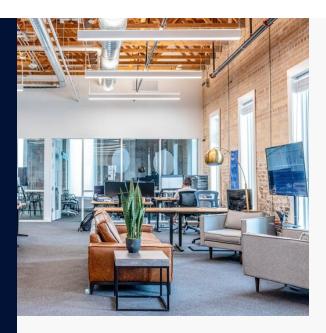

# Membership Options

## Private Offices

\$1,500 / MONTH

Our enclosed, private windowed offices are fully furnished and located in our premium shared workspace, with access to full amenities, parking, and conference rooms.

Our private office members also have the option to lease an adjacent open cubicle to allow for 1-2 support/administrative staff.