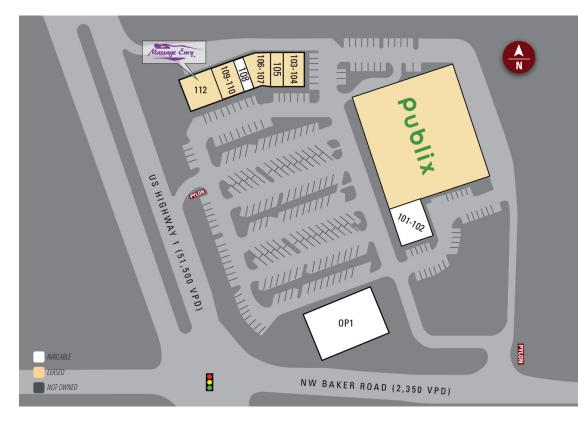

#### SITE PLAN

| Suite   | Tenant            | Size    |
|---------|-------------------|---------|
|         | Publix            | 39,203  |
| 101-102 | AVAILABLE         | 4,200   |
| 103-104 | OneMain Financial | 2,400   |
| 105     | Golden Scissors   | 1,200   |
| 106-107 | Metro Nails       | 2,550   |
| 108     | AVAILABLE         | 1,200   |
| 109-110 | Club Pilates      | 2,400   |
| 112     | Massage Envy      | 3,595   |
| OP1     | AVAILABLE         | ±1 Acre |
|         |                   |         |

TOTAL 56,753