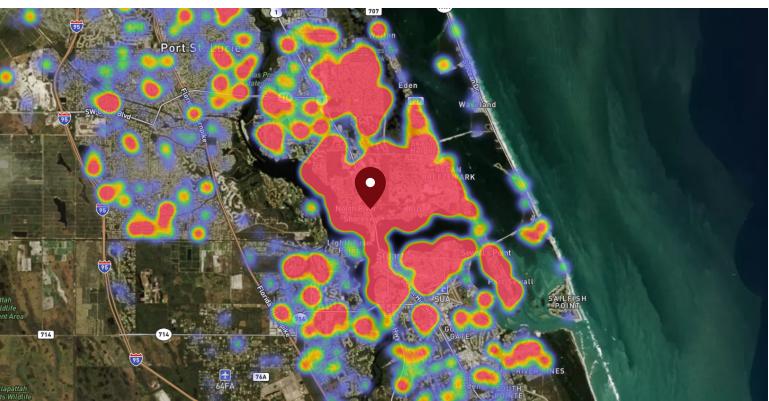

### SITE VISIT DENSITY

Red, orange, and yellow colors represent the location of 60% of site visitors

Data provided by Placer Labs Inc. (www.placer.ai)

AVG. VISITS / CUSTOMER

4-5 PM

5-6 PM

3-4 PM

**# OF VISITS** 