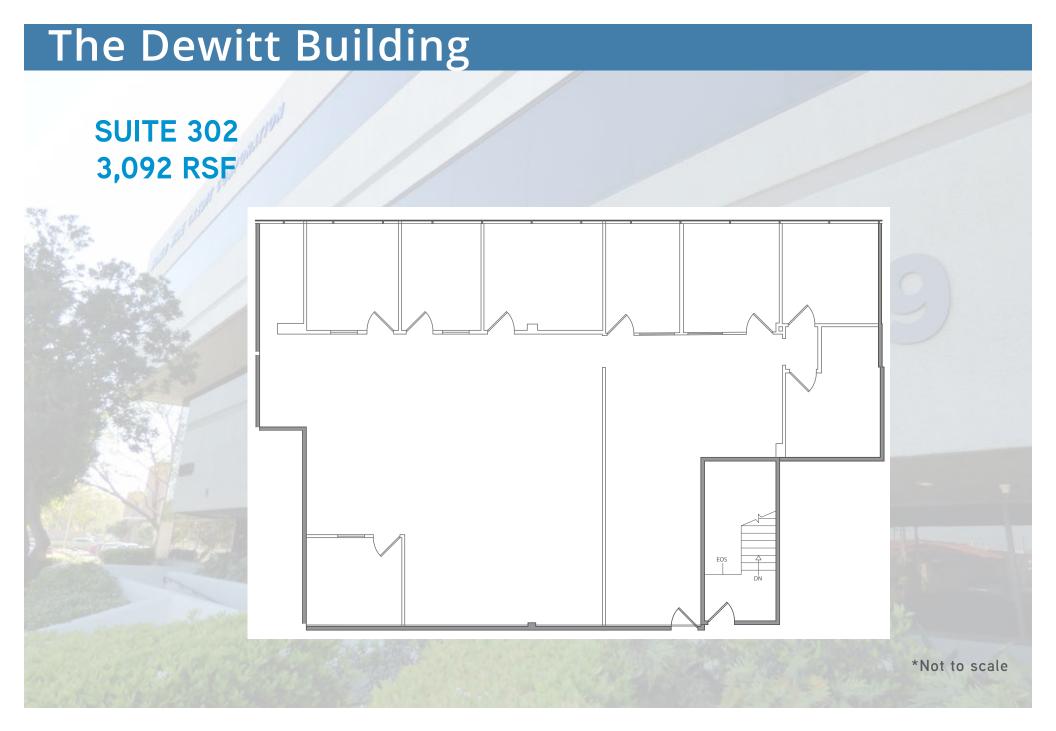

| Suite | Size (RSF) | Rate                     | Available |
|-------|------------|--------------------------|-----------|
| 104   | 2,928 RSF  | \$2.40 RSF, Full Service | NOW       |
| 302   | 3,092 RSF  | \$1.99 RSF, Full Service | NOW       |
| 302   | 4,342 RSF  | \$1.99 RSF, Full Service | NOW       |