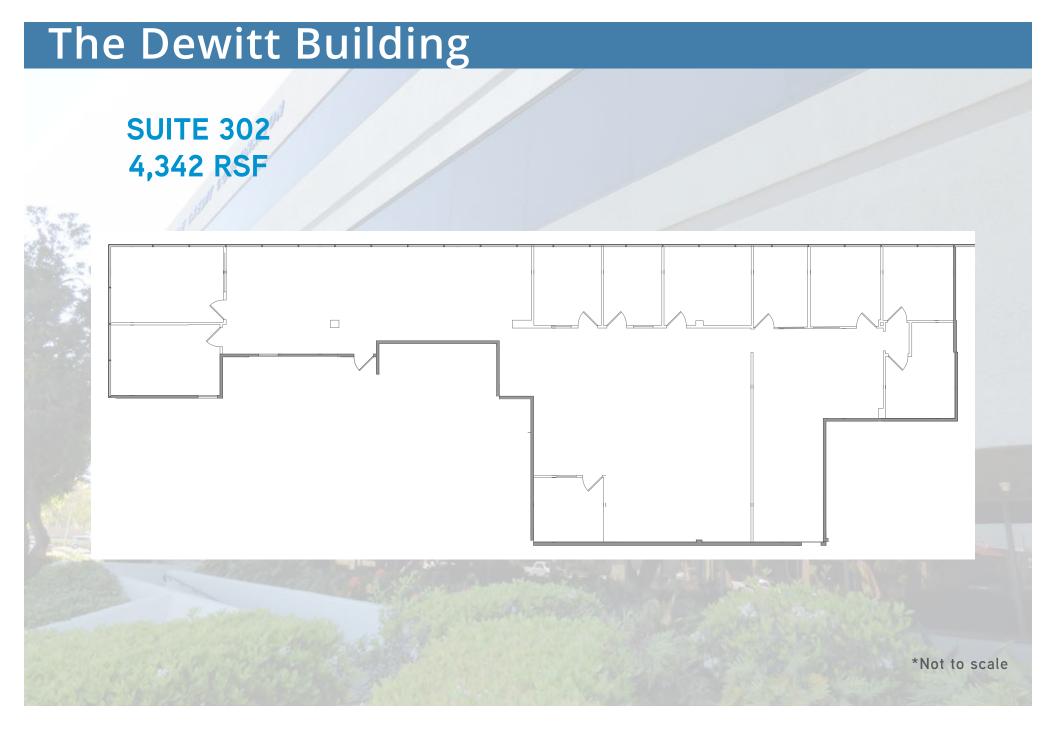

| Suite | Size (RSF) | Rate                     | Available |
|-------|------------|--------------------------|-----------|
| 104   | 2,928 RSF  | \$2.40 RSF, Full Service | NOW       |
| 302   | 3,092 RSF  | \$1.99 RSF, Full Service | NOW       |
| 302   | 4,342 RSF  | \$1.99 RSF, Full Service | NOW       |