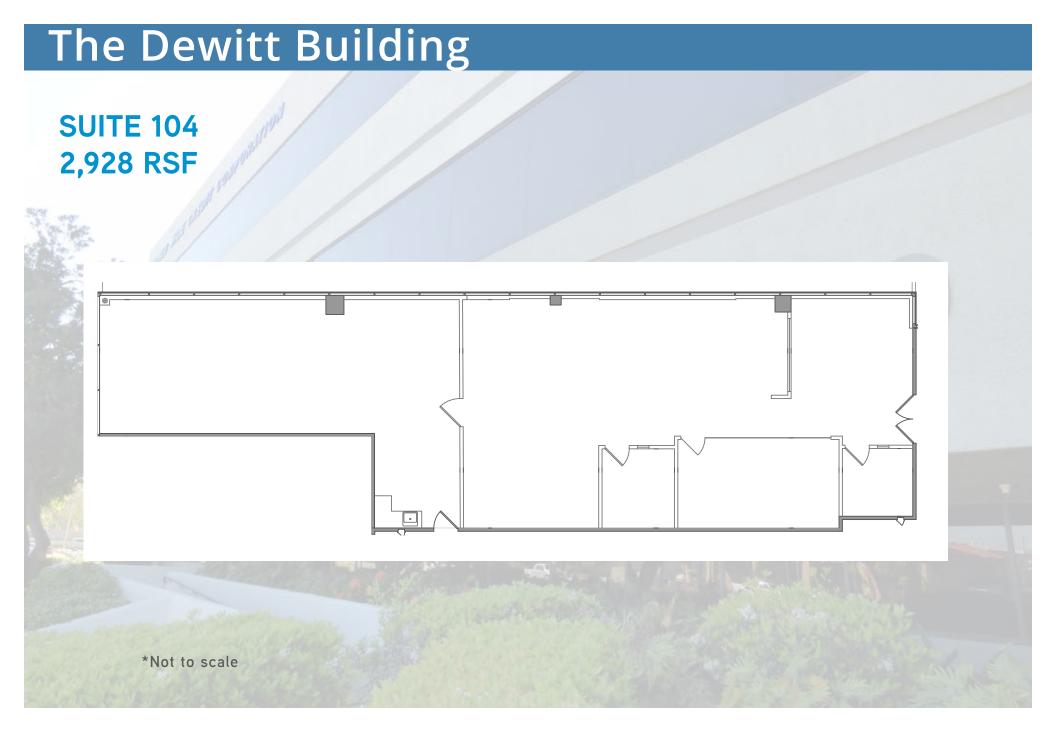

| Suite | Size (RSF) | Rate                     | Available |
|-------|------------|--------------------------|-----------|
| 104   | 2,928 RSF  | \$2.40 RSF, Full Service | NOW       |
| 302   | 3,092 RSF  | \$1.99 RSF, Full Service | NOW       |
| 302   | 4,342 RSF  | \$1.99 RSF, Full Service | NOW       |