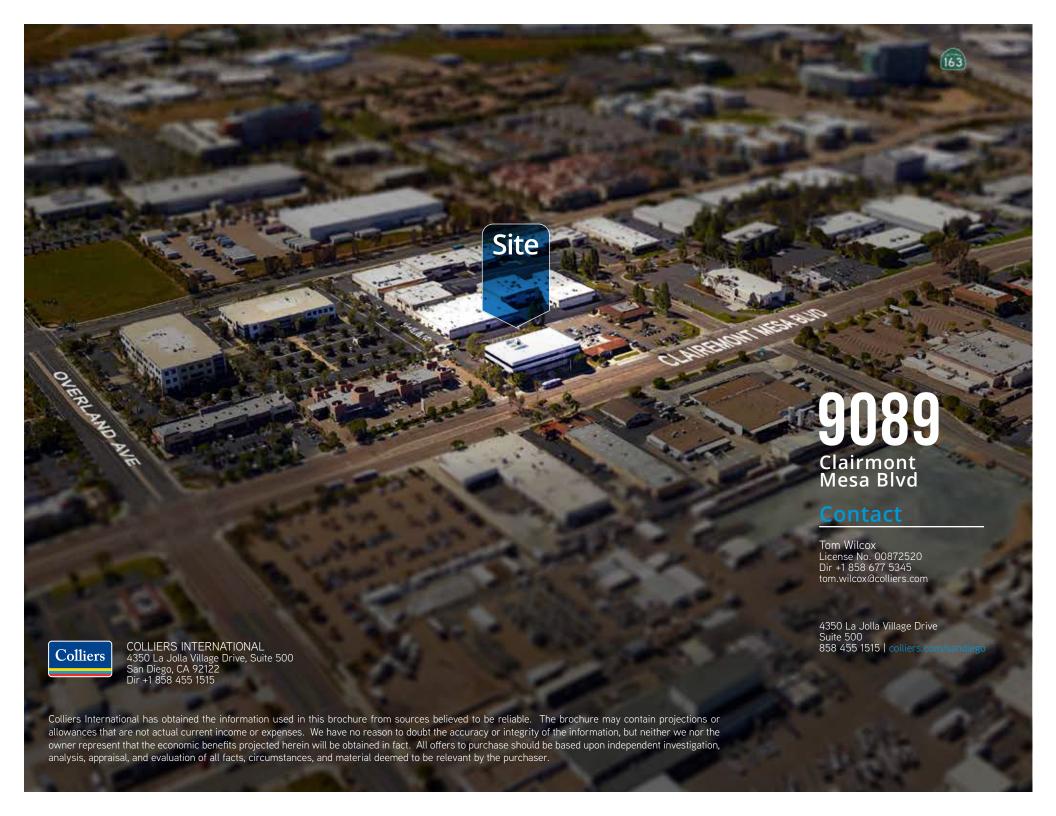

rvice | NOW       |
| 302   | 3,092 RSF  | \$1.99 RSF, Full Service | NOW       |
| 302   | 4,342 RSF  | \$1.99 RSF, Full Service | NOW       |

## In addition, all New tenant improvement work now includes:

- ► Direct/Indirect light fixtures
- Contemporary carpet squares
- Upgraded paint selections

## Other:

- ► Internet service providers include AT&T, Cox and Spectrum
- Some secure underground parking
- On site property management
- ► Enhanced air filtration in the common areas













Senior Vice President License No. 00872520 Dir +1 858 677 5345 tom.wilcox@colliers.com







Tom Wilcox

Senior Vice President License No. 00872520 Dir +1 858 677 5345 tom.wilcox@colliers.com









Senior Vice President License No. 00872520 Dir +1 858 677 5345 tom.wilcox@colliers.com