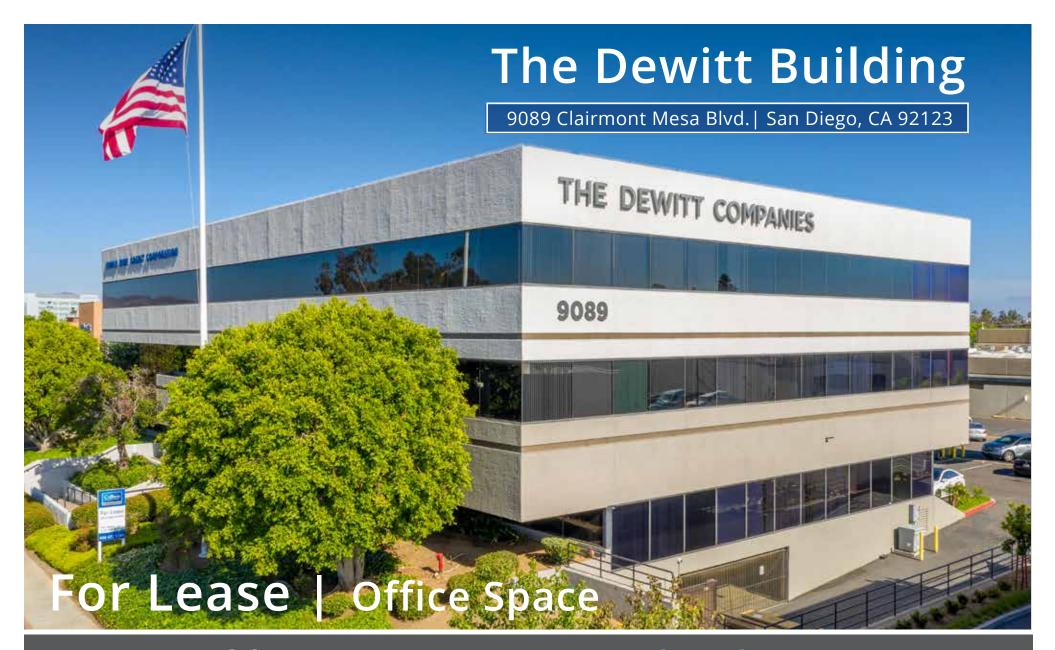

## **Property Features:**

The Dewitt Building, a landmark office building in Central Kearny Mesa, has undergone a total transformation. The entire interior and exterior of the building has been renovated to contemporary standards. These renovations include:

- ► Solar arrays in the parking lot & solar collectors on roof
- Resurfaced parking lot
- Exterior building painted
- ► Redesign of exterior entrance
- Lobby and signage upgrade
- ► Elevator cab refurbishment
- Total restroom makeover
- Energy conservation technology in place (LED lighting throughout)

## In addition, all New tenant improvement work now includes:

- ► Direct/Indirect light fixtures
- Contemporary carpet squares
- Upgraded paint selections