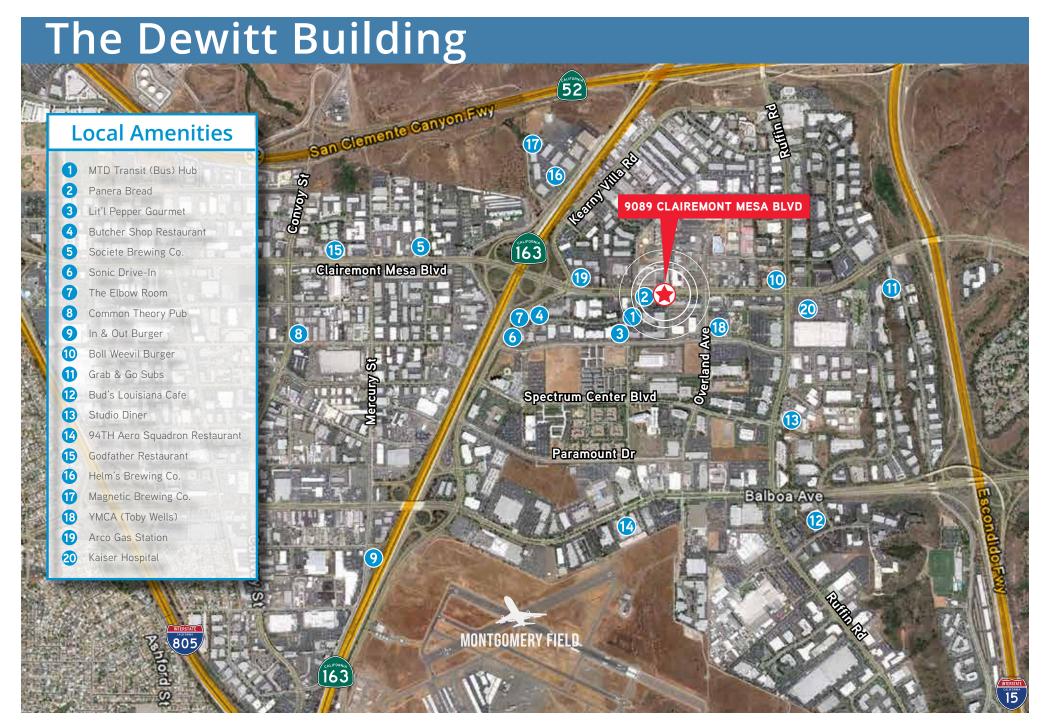

Full Service | NOW       |
| 302   | 3,092 RSF  | \$1.99 RSF, Full Service | NOW       |
| 302   | 4,342 RSF  | \$1.99 RSF, Full Service | NOW       |

## In addition, all New tenant improvement work now includes:

- ► Direct/Indirect light fixtures
- Contemporary carpet squares
- Upgraded paint selections

## Other:

- ► Internet service providers include AT&T, Cox and Spectrum
- Some secure underground parking
- On site property management
- ► Enhanced air filtration in the common areas













Senior Vice President License No. 00872520 Dir +1 858 677 5345 tom.wilcox@colliers.com







Tom Wilcox

Senior Vice President License No. 00872520 Dir +1 858 677 5345 tom.wilcox@colliers.com









Senior Vice President License No. 00872520 Dir +1 858 677 5345 tom.wilcox@colliers.com