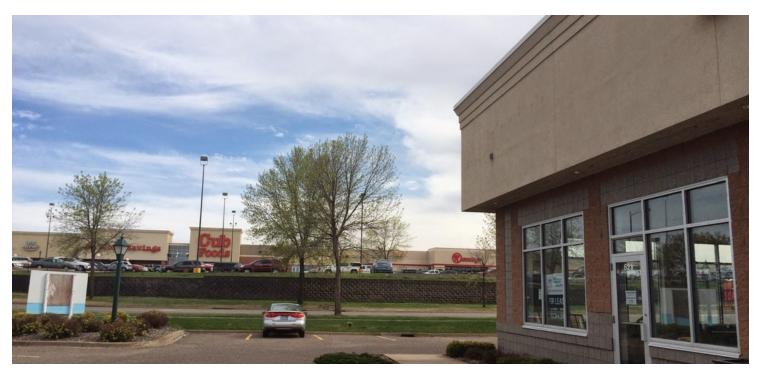

#### PROPERTY DESCRIPTION

The end cap availability at Locust Commons is the last remaining availability at this center. The site sees great traffic from the neighboring retailers Cub Foods, Runnings [Minnesota's Largest], Holiday Gas Station, Caribou Coffee, Burger King, Jimmy John's and many more. With the location off highway 25 [26,000 VPD] and near Interstate 94 [44,500 VPD], this center is well located to attract local and transient traffic. Uses for this space would include office or retail. The space has front and rear exit/entrances and gets great natural light due to the extensive window lines.

#### **PROPERTY HIGHLIGHTS**

- Retail/Office Space
- End-cap space is only availability
- Easy access to Interstate-94 & Highway 25
- Other businesses in the area include: Cub Foods, Runnings, Holiday Gas Stations, Caribou Coffee, Burger King, Jimmy John's and many more.
- Available space at nearby Cub Foods Anchored Strip Center 6,500 and 2,400 SF