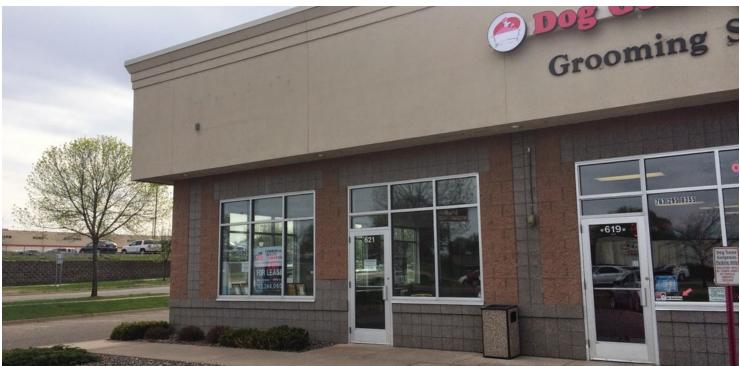

#### PROPERTY DESCRIPTION

The end cap availability at Locust Commons is the last remaining availability at this center. The site sees great traffic from the neighboring retailers Cub Foods, Runnings [Minnesota's Largest], Holiday Gas Station, Caribou Coffee, Burger King, Jimmy John's and many more. With the location off highway 25 [26,000 VPD] and near Interstate 94 [44,500 VPD], this center is well located to attract local and transient traffic. Uses for this space would include office or retail. The space has front and rear exit/entrances and gets great natural light due to the extensive window lines.

#### **PROPERTY HIGHLIGHTS**

- Retail/Office Space
- End-cap space is only availability
- Easy access to Interstate-94 & Highway 25
- Other businesses in the area include: Cub Foods, Runnings, Holiday Gas Stations, Caribou Coffee, Burger King, Jimmy John's and many more.
- Available space at nearby Cub Foods Anchored Strip Center 6,500 and 2,400 SF