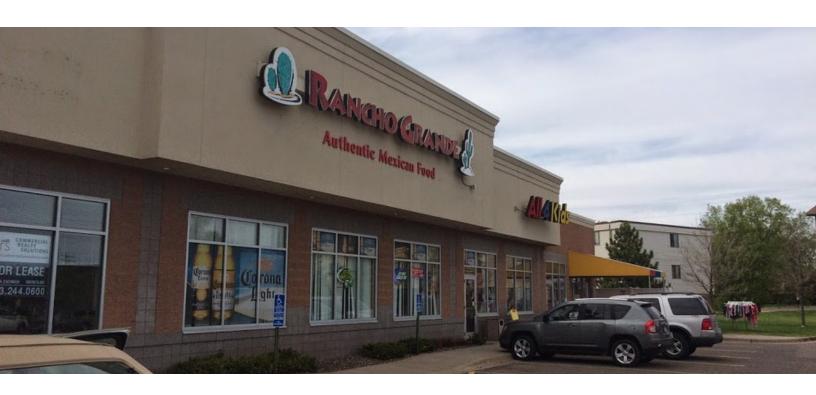

#### PROPERTY DESCRIPTION

The end cap availability at Locust Commons is the last remaining availability at this center. The site sees great traffic from the neighboring retailers Cub Foods, Runnings [Minnesota's Largest], Holiday Gas Station, Caribou Coffee, Burger King, Jimmy John's and many more. With the location off highway 25 [26,000 VPD] and near Interstate 94 [44,500 VPD], this center is well located to attract local and transient traffic. Uses for this space would include office or retail. The space has front and rear exit/entrances and gets great natural light due to the extensive window lines.

#### **PROPERTY HIGHLIGHTS**

- Retail/Office Space
- End-cap space is only availability
- Easy access to Interstate-94 & Highway 25
- Other businesses in the area include: Cub Foods, Runnings, Holiday Gas Stations, Caribou Coffee, Burger King, Jimmy John's and many more.
- Available space at nearby Cub Foods Anchored Strip Center 6,500 and 2,400 SF