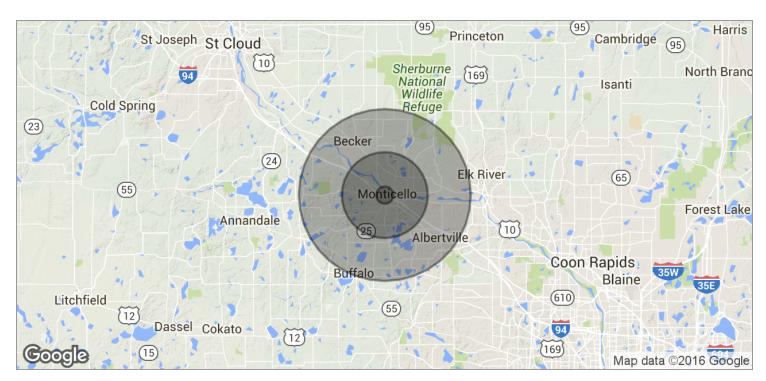

### JP MALONEY

621 Locust Street, Monticello, MN 55362

| POPULATION          | 1 MILE   | 5 MILES  | 10 MILES |  |
|---------------------|----------|----------|----------|--|
| TOTAL POPULATION    | 1,762    | 25,477   | 82,693   |  |
| MEDIAN AGE          | 30.4     | 32.0     | 32.3     |  |
| MEDIAN AGE (MALE)   | 30.4     | 31.4     | 31.7     |  |
| MEDIAN AGE (FEMALE) | 30.2     | 32.1     | 32.7     |  |
| HOUSEHOLDS & INCOME | 1 MILE   | 5 MILES  | 10 MILES |  |
| TOTAL HOUSEHOLDS    | 652      | 9,104    | 28,808   |  |
| # OF PERSONS PER HH | 2.7      | 2.8      | 2.9      |  |
| AVERAGE HH INCOME   | \$69,939 | \$74,778 | \$78,294 |  |
|                     |          |          |          |  |