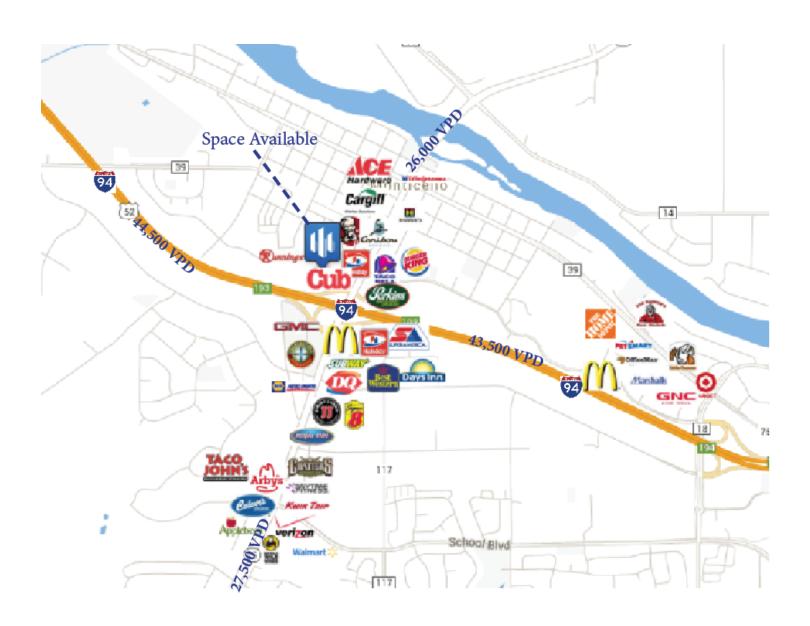

#### PROPERTY DESCRIPTION

The end cap availability at Locust Commons is the last remaining availability at this center. The site sees great traffic from the neighboring retailers Cub Foods, Runnings [Minnesota's Largest], Holiday Gas Station, Caribou Coffee, Burger King, Jimmy John's and many more. With the location off highway 25 [26,000 VPD] and near Interstate 94 [44,500 VPD], this center is well located to attract local and transient traffic. Uses for this space would include office or retail. The space has front and rear exit/entrances and gets great natural light due to the extensive window lines.

#### **PROPERTY HIGHLIGHTS**

- Retail/Office Space
- End-cap space is only availability
- Easy access to Interstate-94 & Highway 25
- Other businesses in the area include: Cub Foods, Runnings, Holiday Gas Stations, Caribou Coffee, Burger King, Jimmy John's and many more.
- Available space at nearby Cub Foods Anchored Strip Center 6,500 and 2,400 SF