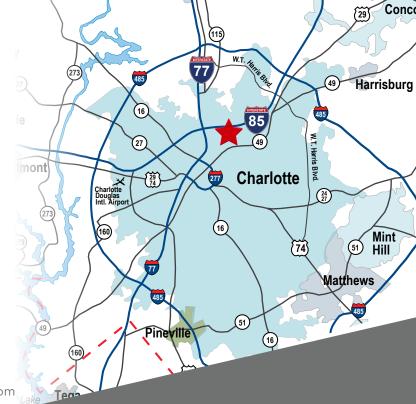

### **DRIVE TIMES**

| I-85                      | ±1 Mile  |
|---------------------------|----------|
| I-77                      | ±2 Miles |
| Charlotte CBD             | ±4 Miles |
| I-485                     | ±8 Miles |
| CLT International Airport | ±8 Miles |