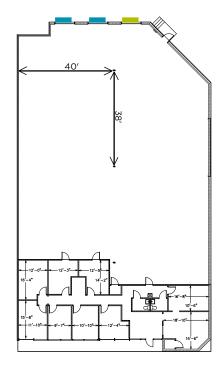

# **BUILDING SPECIFICATIONS**

Available ±10,647 SF

Office ±3,028 SF

2 (8' x 10') dock high Loading

1 (10' x 10') drive in

Clear Height 18′

Column Spacing 38' x 40'

**Fire Protection** Wet

Zoning 1-2

**Parking** Ability to accommodate heavy

parking

Rate \$6.75/SF NNN dock high door

drive in door