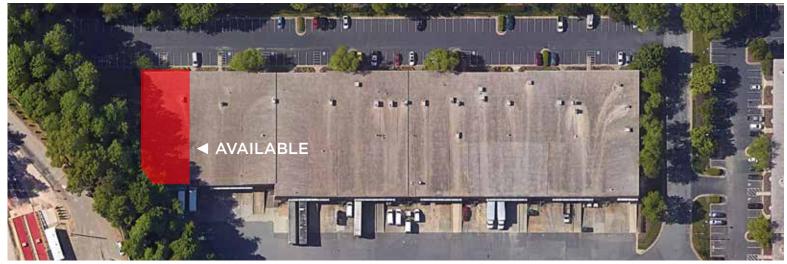

# **BUILDING SPECIFICATIONS**

Available ±10,647 SF

Office ±3,028 SF

2 (8' x 10') dock high Loading

1 (10' x 10') drive in

Clear Height 18′

Column Spacing 38' x 40'

**Fire Protection** Wet