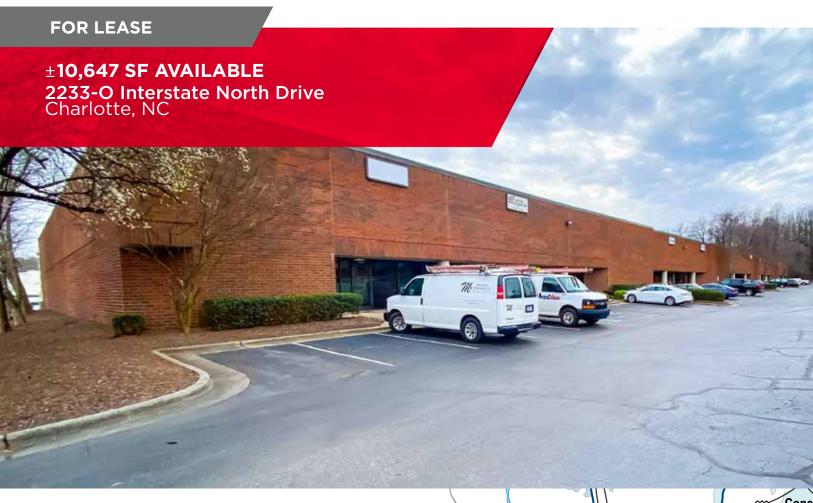

## **FOR LEASE** ±10,647 SF Available 2233-O Interstate North Drive Charlotte, NC

# **BUILDING SPECIFICATIONS**

Available ±10,647 SF

Office ±3,028 SF

2 (8' x 10') dock high Loading

1 (10' x 10') drive in

Clear Height 18′

Column Spacing 38' x 40'

**Fire Protection** Wet