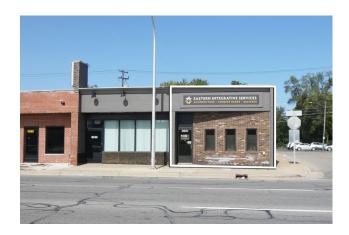

## Office For Lease

**Property Name:** 

**Location:** 23908 Michigan Avenue

City, State: Dearborn, MI
Cross Streets: Telegraph Road

County: Wayne

**BUILDING SIZE / AVAILABILITY** 

 Total Building Sq. Ft.:
 1,400
 Total Available Sq. Ft.:
 1,400
 Class:
 C

**Tenant Responsibility:** 

**Comments:** Great space on Michigan Avenue, ideal for professional office, small medical or retail. Access to a large municipal parking lot adjacent to premises.

**Broker: SIGNATURE ASSOCIATES** 