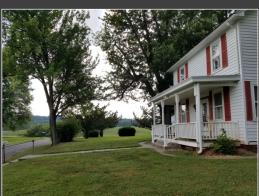

## 135 Acre Farm

**VCRE.CO** 

9012 Geisbert Road | Woodsboro | MD | 21798

135 acre farmland with several improvements, captivating panoramic views capturing the open pasture, the flowing stream and beautiful views of the mountains. Offered at \$1,500,000.

## 135 Acre Farm

Several improvements on this beautiful 135 acre lot

- ♦ 4 Bedroom Farmhouse
- Barn\Shed(s)/Out Buildings
- Large Detached Garage
- Zoned Agricultural
- Offered at \$1,500,000

Two additional lots available for sale ~ 109 acres (\$872,000) 92 acres (\$1,500,000)~ Purchase all 3 for \$3,600,000.