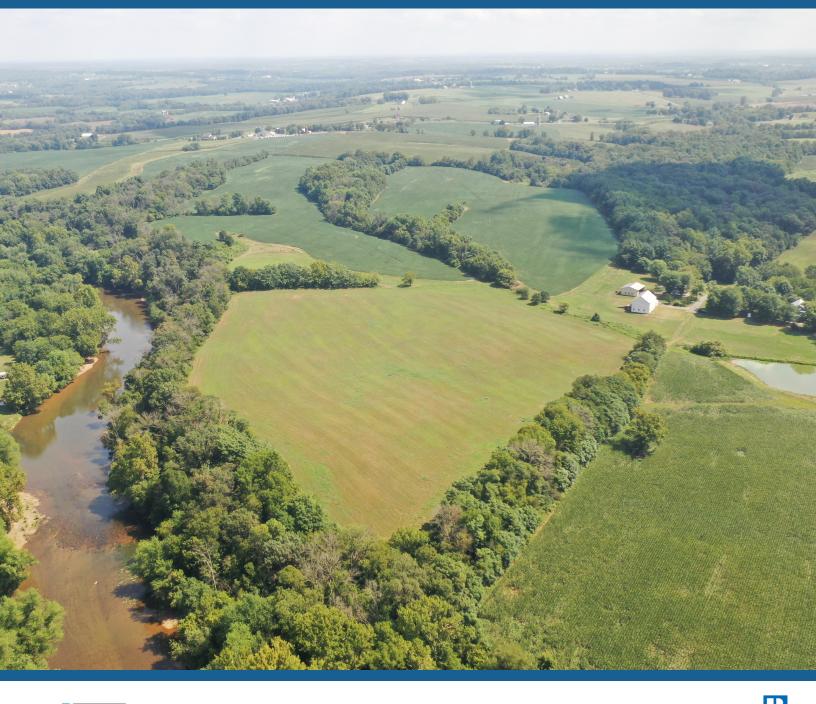

## 135 Acre Farm

**VCRE.CO** 

9012 Geisbert Road | Woodsboro | MD | 21798

135 acre farmland with several improvements, captivating panoramic views capturing the open pasture, the flowing stream and beautiful views of the mountains. Offered at \$1,500,000.

## 135 Acre Farm

Several improvements on this beautiful 135 acre lot

- ♦ 4 Bedroom Farmhouse
- Barn\Shed(s)/Out Buildings
- Large Detached Garage
- Zoned Agricultural
- Offered at \$1,500,000

Two additional lots available for sale ~ 109 acres (\$872,000) 92 acres (\$1,500,000)~ Purchase all 3 for \$3,600,000.

## **PARCEL AERIEL**

Disclaimer: Information obtained from sources deemed to be reliable. However, we make no guarantee, warranty or representation. Information, prices, and other data may change without notice.