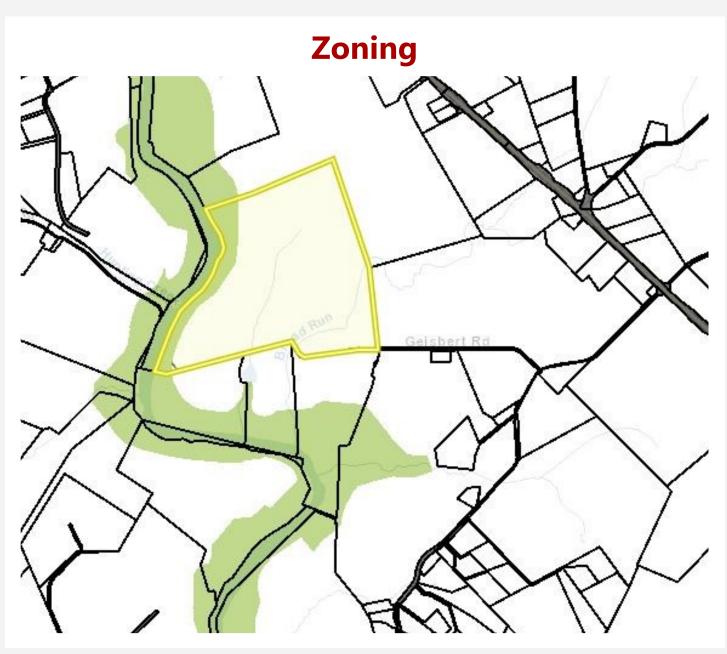

## 135 Acre Farm

Several improvements on this beautiful 135 acre lot

- ♦ 4 Bedroom Farmhouse
- Barn\Shed(s)/Out Buildings
- Large Detached Garage
- Zoned Agricultural
- Offered at \$1,500,000

Two additional lots available for sale ~ 109 acres (\$872,000) 92 acres (\$1,500,000)~ Purchase all 3 for \$3,600,000.