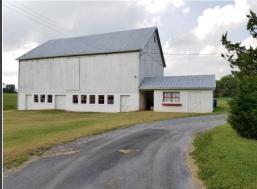

## 135 Acre Farm

Several improvements on this beautiful 135 acre lot

- ♦ 4 Bedroom Farmhouse
- Barn\Shed(s)/Out Buildings
- Large Detached Garage
- Zoned Agricultural
- Offered at \$1,500,000

Two additional lots available for sale ~ 109 acres (\$872,000) 92 acres (\$1,500,000)~ Purchase all 3 for \$3,600,000.