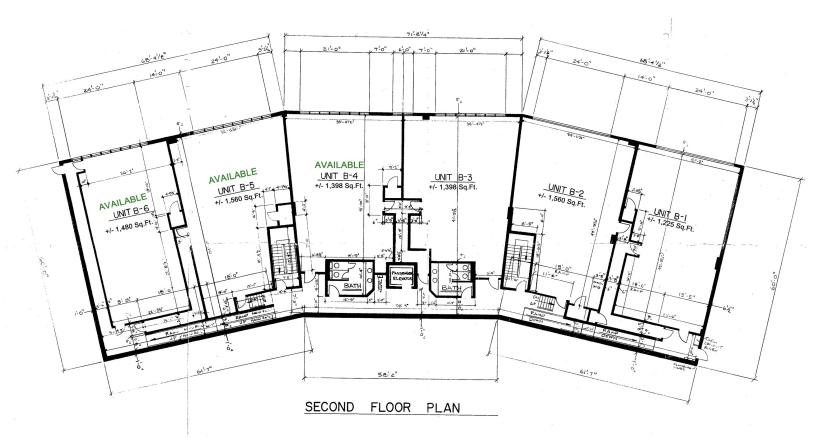

Property Highlights:

| Units Available: | B6 - +/- 1,480 Sq Ft |
|------------------|----------------------|
|                  | B5 - +/- 1,560 Sq Ft |
|                  | B4 - +/- 1,398 Sq Ft |
| Zone:            | C-2 (Commercial)     |
| Heating:         | Electric Heat Pump   |
| Cooling:         | Central A/C          |
| Plumbing:        | Private Bath         |
| Utilities:       | Well Water; Sewer    |
| Elevator:        | Yes                  |
|                  |                      |