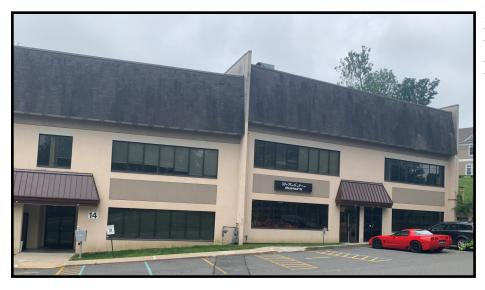

#### NEWLY RENOVATED SECOND FLOOR OFFICE/MEDICAL

# 14 Del Mar Drive, **Brookfield**, CT

#### Lease Prices: \$2,200 + Utilities

Newly renovated second floor office/ medical! Building is in great location on the corner of Federal Road (Route 7) and Delmar Drive. Ideal for professional office, attorney, or medical use. Easy access to Super 7 and I-84!

Property Highlights:

| Units Available: | B6 - +/- 1,480 Sq Ft |
|------------------|----------------------|
|                  | B5 - +/- 1,560 Sq Ft |
|                  | B4 - +/- 1,398 Sq Ft |
| Zone:            | C-2 (Commercial)     |
| Heating:         | Electric Heat Pump   |
| Cooling:         | Central A/C          |
| Plumbing:        | Private Bath         |
| Utilities:       | Well Water; Sewer    |
| Elevator:        | Yes                  |
|                  |                      |