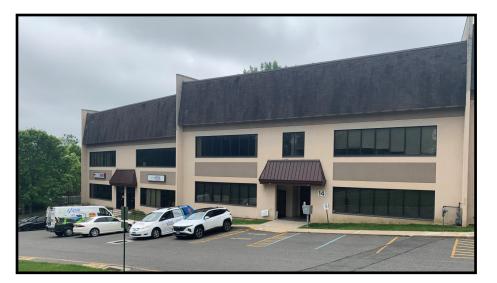

#### NEWLY RENOVATED SECOND FLOOR OFFICE/MEDICAL

# 14 Del Mar Drive, **Brookfield**, CT

#### Lease Prices: \$2,200 + Utilities

Newly renovated second floor office/ medical! Building is in great location on the corner of Federal Road (Route 7) and Delmar Drive. Ideal for professional office, attorney, or medical use. Easy access to Super 7 and I-84!

Property Highlights:

| Units Available: | B6 - +/- 1,480 Sq Ft |
|------------------|----------------------|
|                  | B5 - +/- 1,560 Sq Ft |
|                  | B4 - +/- 1,398 Sq Ft |
| Zone:            | C-2 (Commercial)     |
| Heating:         | Electric Heat Pump   |
| Cooling:         | Central A/C          |
| Plumbing:        | Private Bath         |
| Utilities:       | Well Water; Sewer    |
| Elevator:        | Yes                  |
|                  |                      |