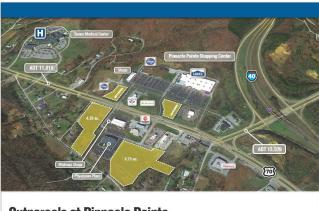

## **Overview/Comments**

Great .8 Acre outparcel in front of Kroger and Lowe's at Midtown/Harriman Exit off of I-40. Other tenants in the center include Zaxby's, Regions Bank, UPS Store, TVA Federal Credit Union. Tenants across the highway include Dunkin Donuts, AT&T, Weigels, Bojangles and Walgreens.

Great opportunity for quick-service or fast casual restaurant, bank, strip center, or free-standing NNN tenant.

**Outparcels at Pinnacle Pointe** Adjacent to I-40 | Kingston, Tennessee