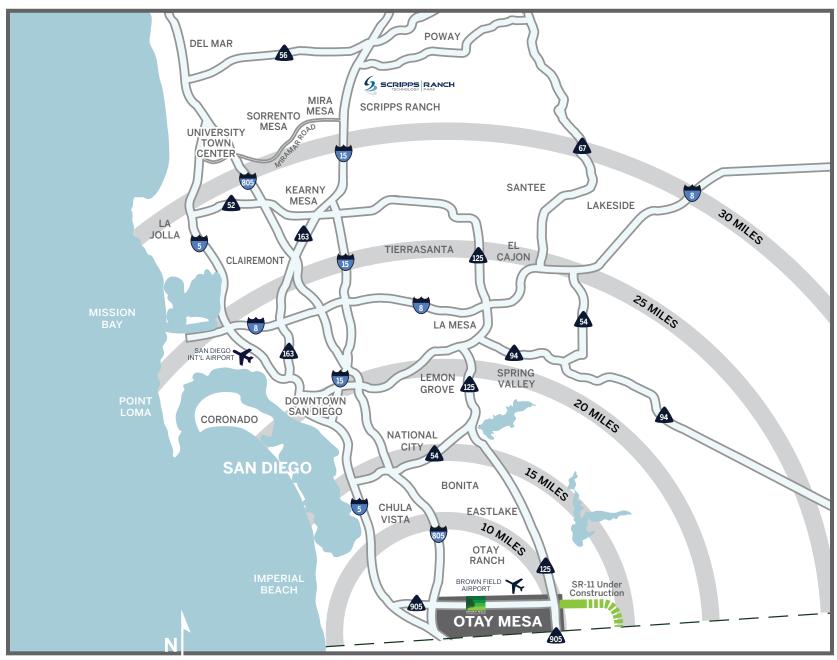

al Column Spacing: 52'x 56'

Speed Bay: 60'

Min Truck Yard Depth: 135'





## **OTAY MESA ADVANTAGES**

- Superior Otay location at SR 905 | Britannia Diamond Interchange
- South County offers San Diego County's largest labor supply
- Brown Field Airport is slated for a 330-acre redevelopment
- Recent Community Plan Update promotes new retail and business friendly land uses

- Blocks from the Cross Border Terminal (CBX) accessing Tijuana's International Airport
- Time-saving reverse commutes
- Estate and family-oriented homes in Otay Ranch and Eastlake provide new housing for executives and staff
- Otay I Port of Entry handles more than \$50 billion annually
- \$700 million Otay II Port of Entry scheduled to open in 2023



## **OTAY MESA ACCESS MAP**







## DISTANCES FROM OTAY MESA





## MURPHY OTAY MESA EXPERIENCE

Otay Mesa Master Plan, Build-to-Suit or Lease Transactions

| PARK                         | NET ACRES | MASTER | PLANNED SF | STATUS    |
|------------------------------|-----------|--------|------------|-----------|
| San Diego Business Park      | 80 acres  | 1,:    | 324,745 SF | Completed |
| Brown Field Business Park    | 155 acres | 2,0    | 000,000 SF | Completed |
| Siempre Viva Business Park   | 116 acres | 2,0    | 094,323 SF | Completed |
| The Campus at San Diego Park | 37 acres  | (      | 690,806 SF | Current   |
| Brown Field Technology Park  | 50 acres  | 2,0    | 094,323 SF | Current   |
| TOTAL 438 ACRES              |           | 7,     | 109,874 SF |           |
| BROWN FIELD TECHNOLOGY PARK  |           |        | SQUAF      | RE FE