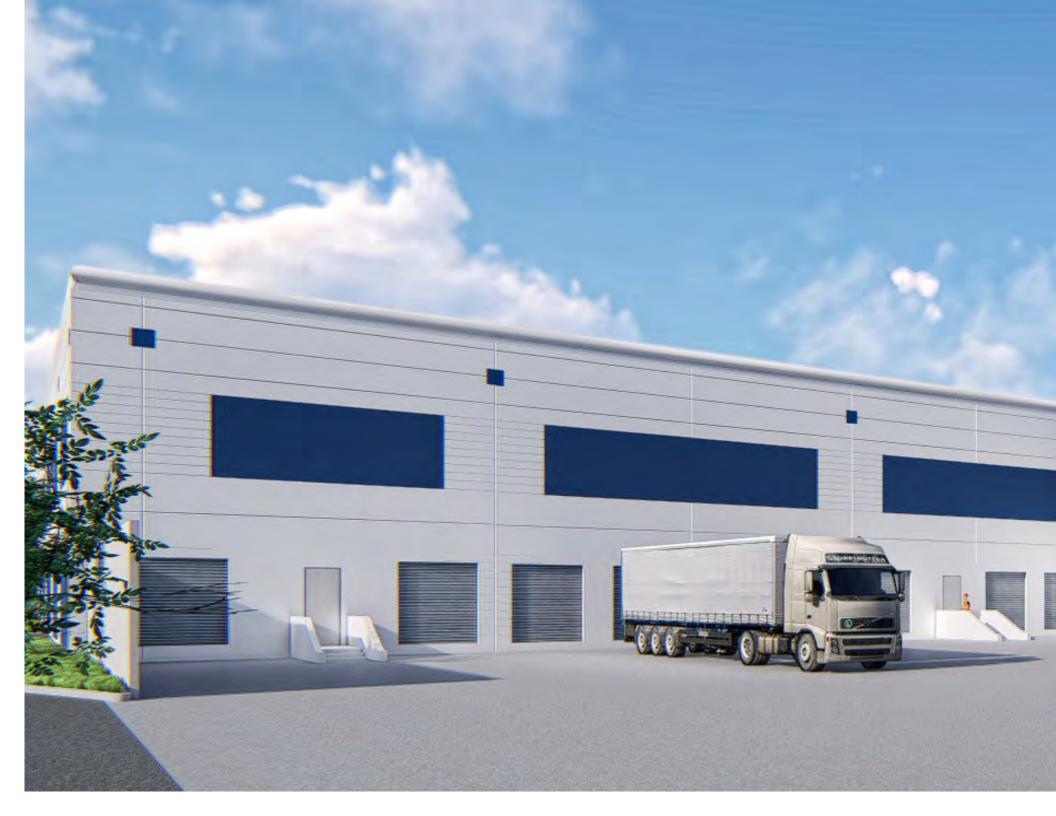

#### **BUILDING FEATURES**

Clear Height: 32′-34′

Typical Column Spacing: 52' x 56'

Sprinklers: ESFR

Min Truck Yard Depth: 135'

**Concrete Truck Yards** 

Ample Power, Water, and Sewer 2-Story Corporate Atrium Entries

#### **BUILDING FEATURES**

Clear Height: 32' - 34'

Dock Doors: 26

Grade Doors: 3

Sprinklers: ESFR

Power: 4,000 amps 277 / 480v

Building Depth: 222'

Building Width: 421'

Typical Column Spacing: 52'x 56'

Speed Bay: 60'

Min Truck Yard Depth: 135'

Parking: 221 spaces (2.13/1,000)