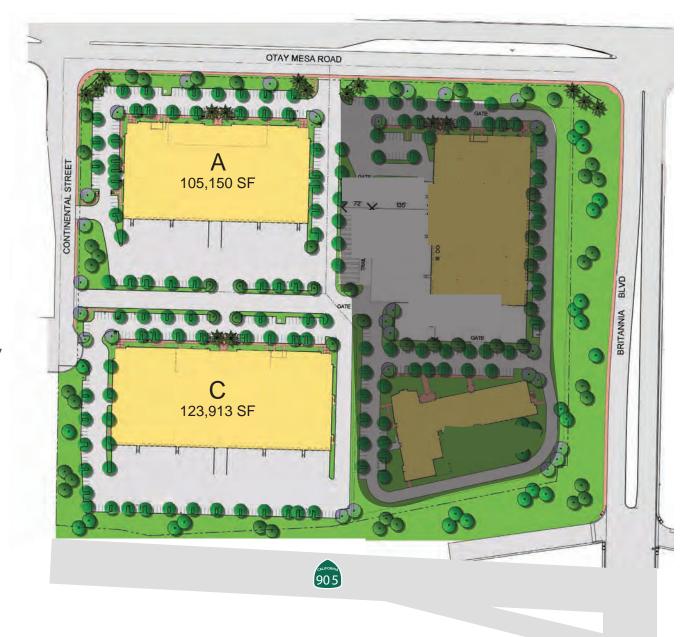

### **NORTHERN UNIT**

Building A 105,150 SF
Building C 123,913 SF
Total 229,063 SF

#### **BUILDING FEATURES**

Clear Height: 32′-34′

Typical Column Spacing: 52' x 56'

Sprinklers: ESFR

Min Truck Yard Depth: 135'

**Concrete Truck Yards** 

Ample Power, Water, and Sewer 2-Story Corporate Atrium Entries