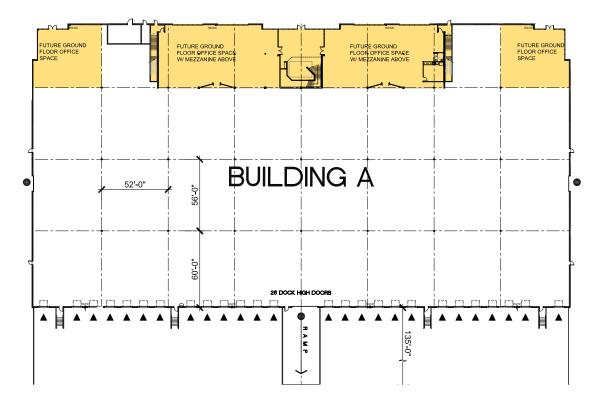

## BUILDING A FLOOR PLAN

NORTH

Grade level door

#### **BUILDING A**

6.29 Acres
Total Building Size 105,150 SF

94,500 SF

10,646 SF

50,000 SF

Ground Floor

Mezzanine

Divisible to

#### **BUILDING FEATURES**

Clear Height: 32' - 34'

Dock Doors: 26

Grade Doors: 3

Sprinklers: ESFR

Power: 4,000 amps 277 / 480v

Building Depth: 222'

Building Width: 421'

Typical Column Spacing: 52'x 56'

Speed Bay: 60'

Min Truck Yard Depth: 135'

Parking: 221 spaces (2.13/1,000)