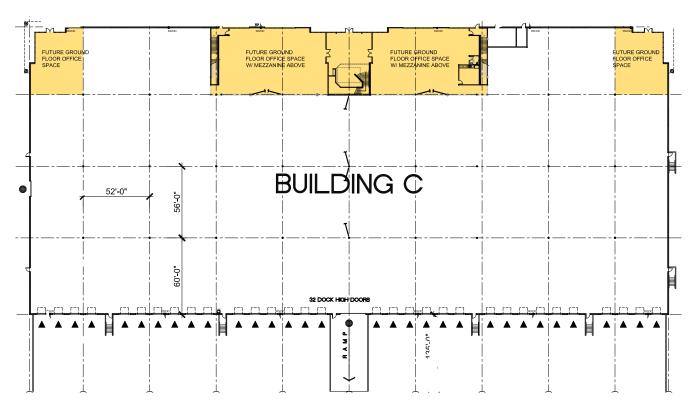

## BUILDING C FLOOR PLAN

| Dock high door  |  |
|-----------------|--|
| Grade level doo |  |

### **BUILDING C**

7.29 Acres
Total Building Size
Ground Floor
Mezzanine
Divisible to
123,913 SF
113,547 SF
60,000 SF

#### **BUILDING FEATURES**

Clear Height: 32' - 34'
Dock Doors: 32
Grade Doors: 2
Sprinklers: ESFR
Power: 4,000 amps 277 / 480v

Parking: 204 spaces (1.64/1,000)

Building Depth: 225'

Building Width: 500'

Typical Column Spacing: 52'x 56'

Speed Bay: 60'

Min Truck Yard Depth: 135'