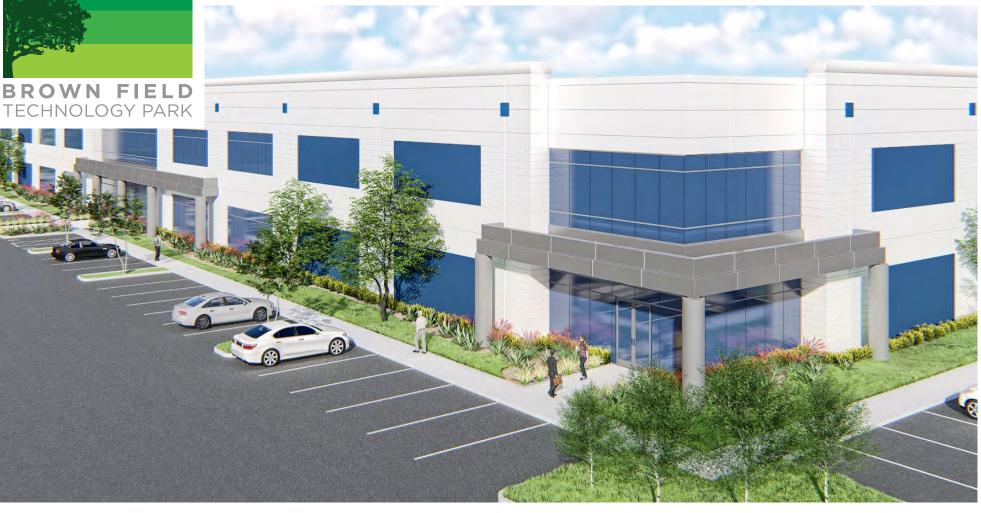

## Two New Industrial Buildings | Completion Q2 2021

# 50,000 - 229,063 SF | For Lease

Andy Irwin RE Lic. #01302674 858 410 6376 andy.irwin@am.jll.com Ryan Spradling RE Lic. #01389321 858 410 1249 ryan.spradling@am.jll.com **Greg Lewis** RE Lic. #01365602 858 410 1251 greg.lewis@am.jll.com

# BROWN FIELD TECHNOLOGY PARK ADVANTAGES

- 50-acre corporate industrial and technology park
- Mass transit stop at the site
- Located on 905 freeway at Britannia Boulevard interchange
- All sitework completed
- Ability to fence and secure yard area for CT-PAT certification

- Corporate design guidelines, landscaping and CC&R's
- · LEED/State-of-the-art building designs
- U.S. Department of Commerce Foreign Trade Zone
- Flexible design allows for industrial, R&D, manufacturing and corporate engineering buildings