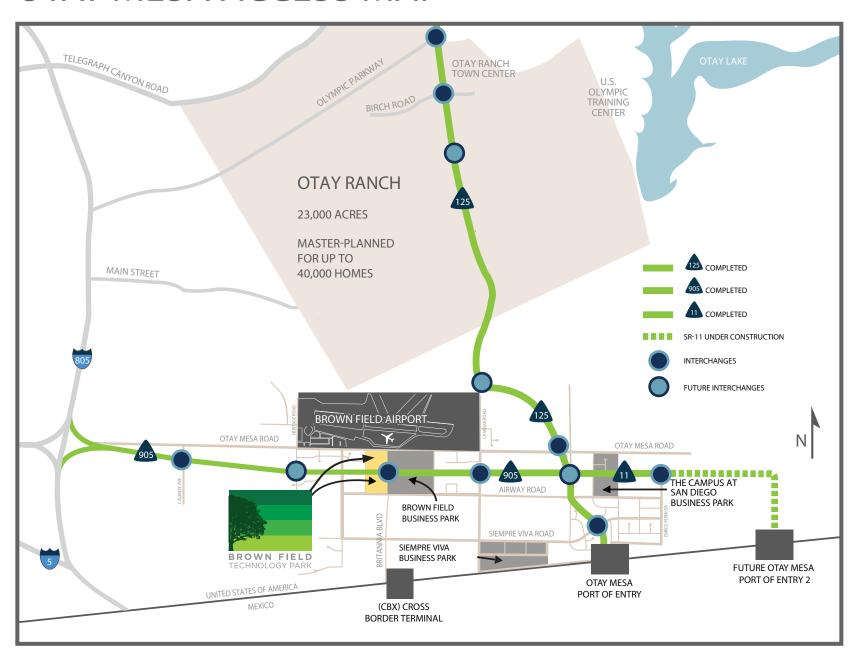

## **OTAY MESA ADVANTAGES**

- Superior Otay location at SR 905 | Britannia Diamond Interchange
- South County offers San Diego County's largest labor supply
- Brown Field Airport is slated for a 330-acre redevelopment
- Recent Community Plan Update promotes new retail and business friendly land uses

- Blocks from the Cross Border Terminal (CBX) accessing Tijuana's International Airport
- Time-saving reverse commutes
- Estate and family-oriented homes in Otay Ranch and Eastlake provide new housing for executives and staff
- Otay I Port of Entry handles more than \$50 billion annually
- \$700 million Otay II Port of Entry scheduled to open in 2023

## **OTAY MESA ACCESS MAP**