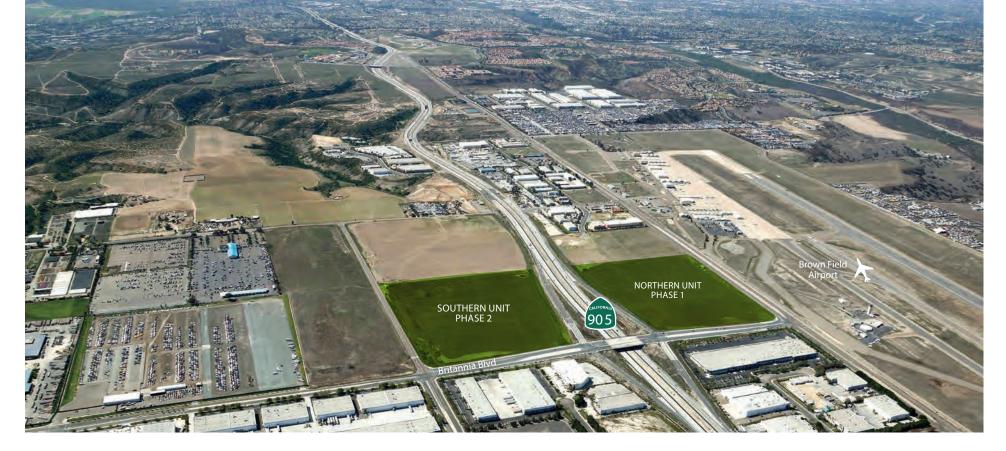

# BROWN FIELD TECHNOLOGY PARK ADVANTAGES

- 50-acre corporate industrial and technology park
- Mass transit stop at the site
- Located on 905 freeway at Britannia Boulevard interchange
- All sitework completed
- Ability to fence and secure yard area for CT-PAT certification

- Corporate design guidelines, landscaping and CC&R's
- · LEED/State-of-the-art building designs
- U.S. Department of Commerce Foreign Trade Zone
- Flexible design allows for industrial, R&D, manufacturing and corporate engineering buildings

### **NORTHERN UNIT**

Building A 105,150 SF
Building C 123,913 SF
Total 229,063 SF