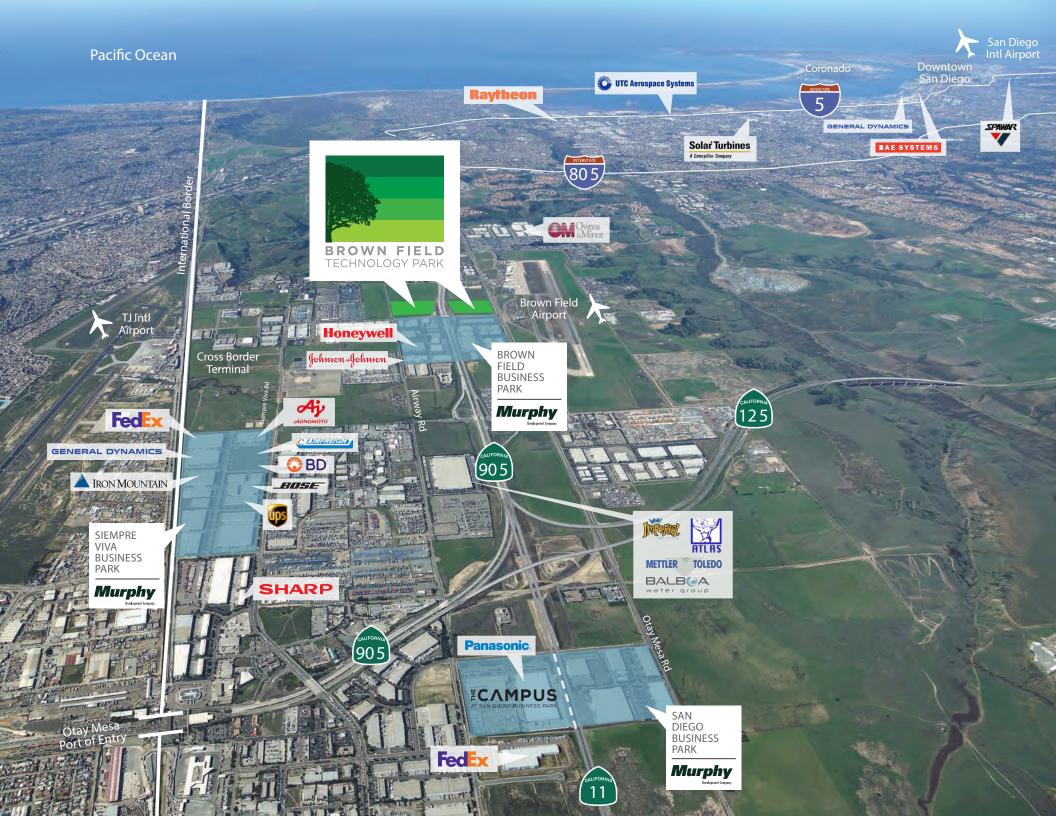

# BROWN FIELD TECHNOLOGY PARK ADVANTAGES

- 50-acre corporate industrial and technology park
- Mass transit stop at the site
- Located on 905 freeway at Britannia Boulevard interchange
- All sitework completed
- Ability to fence and secure yard area for CT-PAT certification

## **OTAY MESA ADVANTAGES**

- Superior Otay location at SR 905 | Britannia Diamond Interchange
- South County offers San Diego County's largest labor supply
- Brown Field Airport is slated for a 330-acre redevelopment
- Recent Community Plan Update promotes new retail and business friendly land uses

- Blocks from the Cross Border Terminal (CBX) accessing Tijuana's International Airport
- Time-saving reverse commutes
- Estate and family-oriented homes in Otay Ranch and Eastlake provide new housing for executives and staff
- Otay I Port of Entry handles more than \$50 billion annually
- \$700 million Otay II Port of Entry scheduled to open in 2023