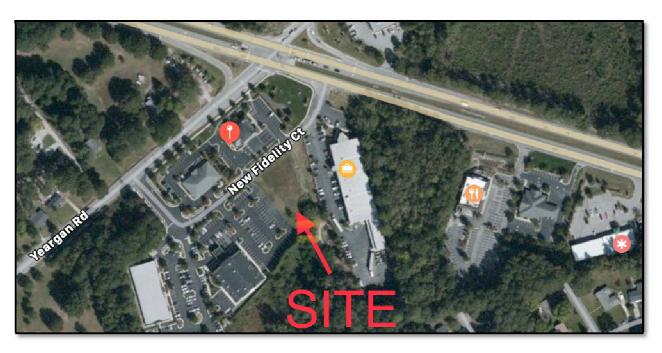

## **GARNER PROFESSIONAL PLAZA**

901 US HWY 70 W Garner, NC 27529

- New Construction in Fidelity Business Park
- Delivery February 2022
- 4,000 SF available
- Suites can range from 1,000 SF to 4,000 SF
- \$23.50 PSF NNN w/ \$50 PSF fit up allowance
- Existing tenant: Carolina Elite Women's Care, OBGYN
- Other businesses in the park include; Fidelity Bank, Chiropractor, 3 Insurance Companies, Dentist, Counseling, Garner Appliance, Jewelry store, et al