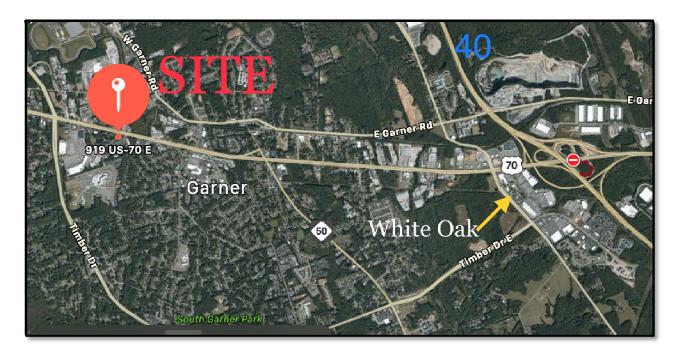

- 2 miles from I-40 & White Oak Shopping Center with abundance of restaurants and retail.
- Garner is exploding with new commercial and residential real estate.