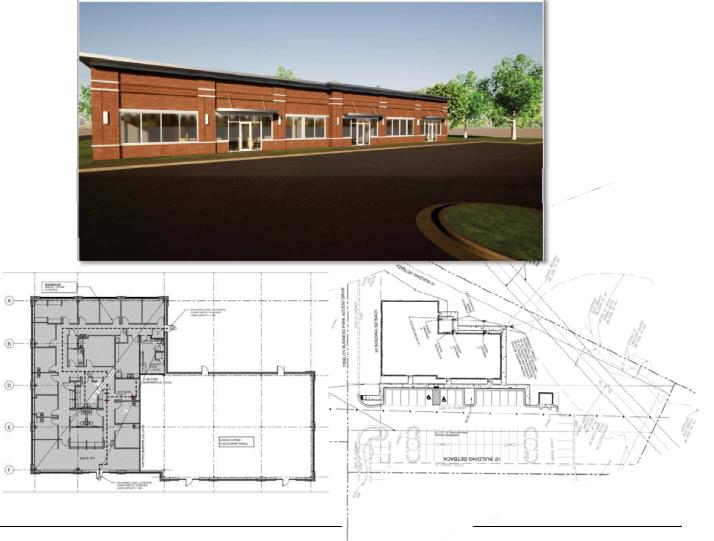

## **GARNER PROFESSIONAL PLAZA**

901 US HWY 70 W Garner, NC 27529

- New Construction in Fidelity Business Park
- Delivery February 2022
- 4,000 SF available
- Suites can range from 1,000 SF to 4,000 SF
- \$23.50 PSF NNN w/ \$50 PSF fit up allowance
- Existing tenant: Carolina Elite Women's Care, OBGYN
- Other businesses in the park include; Fidelity Bank, Chiropractor, 3 Insurance Companies, Dentist, Counseling, Garner Appliance, Jewelry store, et al