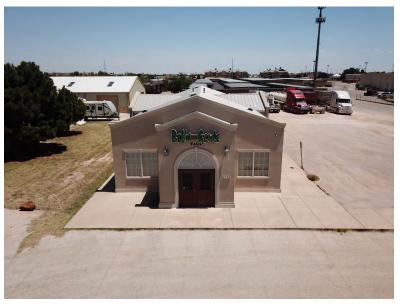

ucker@CBCWorldwide.com



TOTAL ACREAGE **32,500 Sq. Ft.** 









#### Trade Area & Information



# LOCATION

Located in north Midland off of Loop 250 and N. Midkiff Road.

## DESCRIPTION

This tract is located in one of Midland's strongest retail areas. High traffic counts, strong retailers, the Midland Park Mall and a good mix of single-family and multifamily housing make this a flourishing area of town. Midkiff Road exceeds 25,000 vehicles per day (VPD) and Loop 250 exceeds 54,000 VPD. The Midland Airpark, Green Tree Country Club and Golf Course, Midland Country Club and Golf Course, Hogan Park Golf Course and Ranchland Hills Golf Club are all 1-4 miles away.

Property is not in the floodplain.

**PRICING** 32,500 Sq. Ft of Land 2,624 Sq. Ft. Building \$950,000





## Site Photos















### Demographics





#### CBCWORLDWIDE.COM

Beau Tucker, CCIM 806.470.3944 BTucker@CBCWorldwide.com

| POPULATION          | 1 MILE    | 3 MILES   | 5 MILES   |
|---------------------|-----------|-----------|-----------|
| TOTAL POPULATION    | 8,874     | 62,449    | 113,694   |
| MEDIAN AGE          | 35.8      | 35.1      | 33.6      |
| MEDIAN AGE (MALE)   | 33.7      | 33.4      | 32        |
| MEDIAN AGE (FEMALE) | 37.6      | 37.0      | 35.3      |
|                     |           |           |           |
| HOUSEHOLDS & INCOME | 1 MILE    | 3 MILES   | 5 MILES   |
| TOTAL HOUSEHOLDS    | 3,899     | 25,741    | 43,370    |
| # OF PERSONS PER HH | 2.3       | 2.4       | 2.6       |
| AVERAGE HH INCOME   | \$94,184  | \$93,339  | \$81,995  |
| AVERAGE HOUSE VALUE |