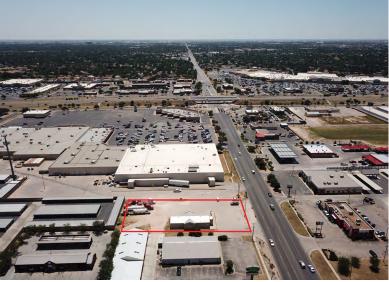

# LOCATION

Located in north Midland off of Loop 250 and N. Midkiff Road.

## DESCRIPTION

This tract is located in one of Midland's strongest retail areas. High traffic counts, strong retailers, the Midland Park Mall and a good mix of single-family and multifamily housing make this a flourishing area of town. Midkiff Road exceeds 25,000 vehicles per day (VPD) and Loop 250 exceeds 54,000 VPD. The Midland Airpark, Green Tree Country Club and Golf Course, Midland Country Club and Golf Course, Hogan Park Golf Course and Ranchland Hills Golf Club are all 1-4 miles away.

Property is not in the floodplain.

**PRICING** 32,500 Sq. Ft of Land 2,624 Sq. Ft. Building \$950,000