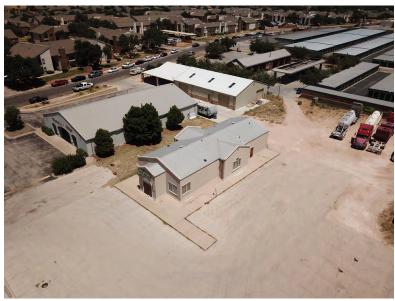

r@CBCWorldwide.com



TOTAL ACREAGE **32,500 Sq. Ft.** 









#### Trade Area & Information



# LOCATION

Located in north Midland off of Loop 250 and N. Midkiff Road.

## DESCRIPTION

This tract is located in one of Midland's strongest retail areas. High traffic counts, strong retailers, the Midland Park Mall and a good mix of single-family and multifamily housing make this a flourishing area of town. Midkiff Road exceeds 25,000 vehicles per day (VPD) and Loop 250 exceeds 54,000 VPD. The Midland Airpark, Green Tree Country Club and Golf Course, Midland Country Club and Golf Course, Hogan Park Golf Course and Ranchland Hills Golf Club are all 1-4 miles away.

Property is not in the floodplain.

**PRICING** 32,500 Sq. Ft of Land 2,624 Sq. Ft. Building \$950,000





## Site Photos















### Demographics





#### CBCWORLDWIDE.COM

Beau Tucker, CCIM 806.470.3944 BTucker@CBCWorldwide.com

| POPULATION          | 1 MILE    | 3 MILES   | 5 MILES   |
|---------------------|-----------|-----------|-----------|
| TOTAL POPULATION    | 8,874     | 62,449    | 113,694   |
| MEDIAN AGE          | 35.8      | 35.1      | 33.6      |
| MEDIAN AGE (MALE)   | 33.7      | 33.4      | 32        |
| MEDIAN AGE (FEMALE) | 37.6      | 37.0      | 35.3      |
|                     |           |           |           |
| HOUSEHOLDS & INCOME | 1 MILE    | 3 MILES   | 5 MILES   |
| TOTAL HOUSEHOLDS    | 3,899     | 25,741    | 43,370    |
| # OF PERSONS PER HH | 2.3       | 2.4       | 2.6       |
| AVERAGE HH INCOME   | \$94,184  | \$93,339  | \$81,995  |
| AVERAGE HOUSE VALUE | \$17