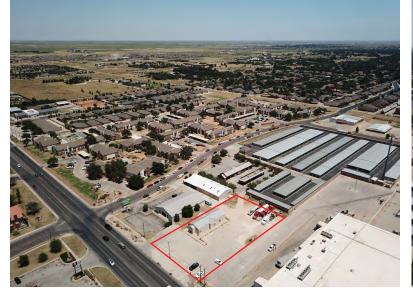

# LOCATION

Located in north Midland off of Loop 250 and N. Midkiff Road.

## DESCRIPTION

This tract is located in one of Midland's strongest retail areas. High traffic counts, strong retailers, the Midland Park Mall and a good mix of single-family and multifamily housing make this a flourishing area of town. Midkiff Road exceeds 25,000 vehicles per day (VPD) and Loop 250 exceeds 54,000 VPD. The Midland Airpark, Green Tree Country Club and Golf Course, Midland Country Club and Golf Course, Hogan Park Golf Course and Ranchland Hills Golf Club are all 1-4 miles away.

Property is not in the floodplain.

**PRICING** 32,500 Sq. Ft of Land 2,624 Sq. Ft. Building \$950,000