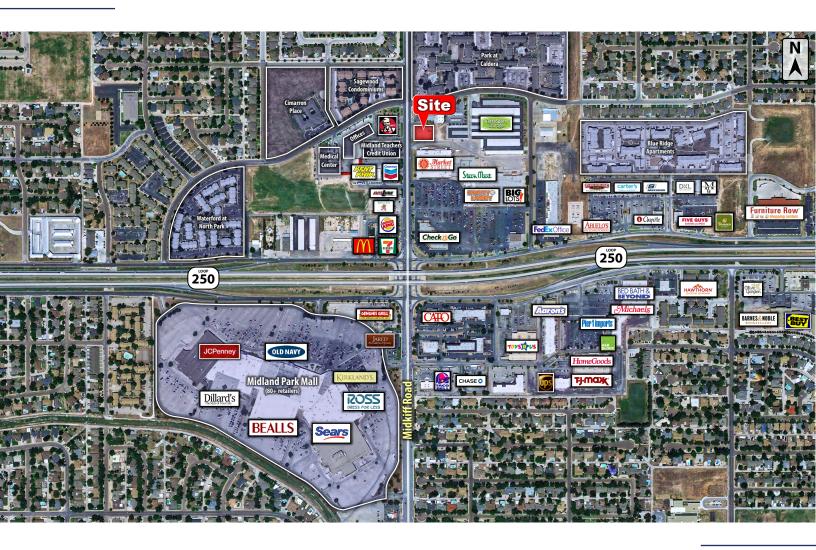

#### Trade Area & Information

# LOCATION

Located in north Midland off of Loop 250 and N. Midkiff Road.

## DESCRIPTION

This tract is located in one of Midland's strongest retail areas. High traffic counts, strong retailers, the Midland Park Mall and a good mix of single-family and multifamily housing make this a flourishing area of town. Midkiff Road exceeds 25,000 vehicles per day (VPD) and Loop 250 exceeds 54,000 VPD. The Midland Airpark, Green Tree Country Club and Golf Course, Midland Country Club and Golf Course, Hogan Park Golf Course and Ranchland Hills Golf Club are all 1-4 miles away.