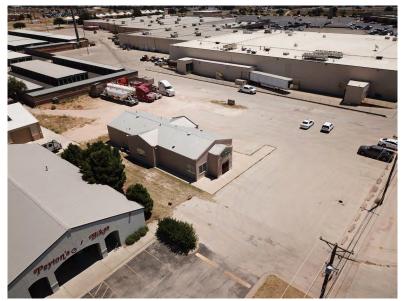

CBCWorldwide.com



TOTAL ACREAGE **32,500 Sq. Ft.** 









#### Trade Area & Information



# LOCATION

Located in north Midland off of Loop 250 and N. Midkiff Road.

## DESCRIPTION

This tract is located in one of Midland's strongest retail areas. High traffic counts, strong retailers, the Midland Park Mall and a good mix of single-family and multifamily housing make this a flourishing area of town. Midkiff Road exceeds 25,000 vehicles per day (VPD) and Loop 250 exceeds 54,000 VPD. The Midland Airpark, Green Tree Country Club and Golf Course, Midland Country Club and Golf Course, Hogan Park Golf Course and Ranchland Hills Golf Club are all 1-4 miles away.

Property is not in the floodplain.

**PRICING** 32,500 Sq. Ft of Land 2,624 Sq. Ft. Building \$950,000





## Site Photos















### Demographics





#### CBCWORLDWIDE.COM

Beau Tucker, CCIM 806.470.3944 BTucker@CBCWorldwide.com

| POPULATION          | 1 MILE    | 3 MILES   | 5 MILES   |
|---------------------|-----------|-----------|-----------|
| TOTAL POPULATION    | 8,874     | 62,449    | 113,694   |
| MEDIAN AGE          | 35.8      | 35.1      | 33.6      |
| MEDIAN AGE (MALE)   | 33.7      | 33.4      | 32        |
| MEDIAN AGE (FEMALE) | 37.6      | 37.0      | 35.3      |
|                     |           |           |           |
| HOUSEHOLDS & INCOME | 1 MILE    | 3 MILES   | 5 MILES   |
| TOTAL HOUSEHOLDS    | 3,899     | 25,741    | 43,370    |
| # OF PERSONS PER HH | 2.3       | 2.4       | 2.6       |
| AVERAGE HH INCOME   | \$94,184  | \$93,339  | \$81,995  |
| AVERAGE HOUSE VALUE | \$177,