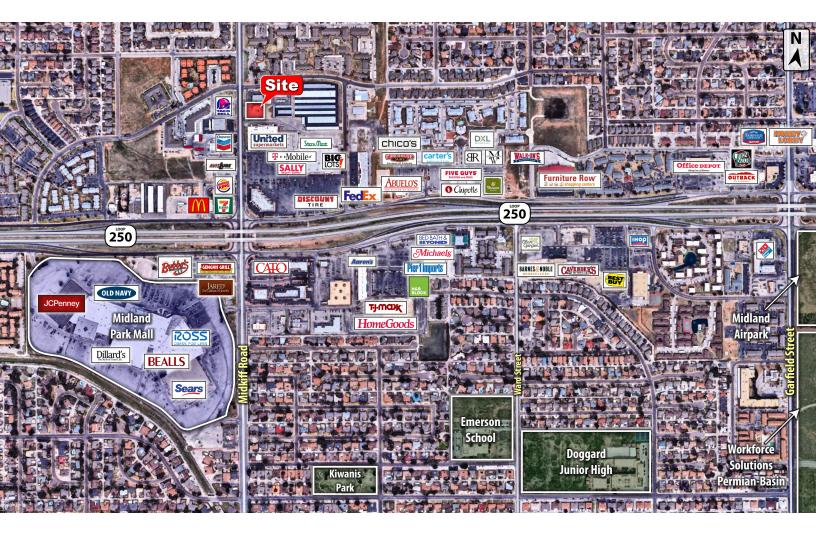

#### Trade Area & Information

# LOCATION

Located in north Midland off of Loop 250 and N. Midkiff Road.

## DESCRIPTION

This tract is located in one of Midland's strongest retail areas. High traffic counts, strong retailers, the Midland Park Mall and a good mix of single-family and multifamily housing make this a flourishing area of town. Midkiff Road exceeds 25,000 vehicles per day (VPD) and Loop 250 exceeds 54,000 VPD. The Midland Airpark, Green Tree Country Club and Golf Course, Midland Country Club and Golf Course, Hogan Park Golf Course and Ranchland Hills Golf Club are all 1-4 miles away.