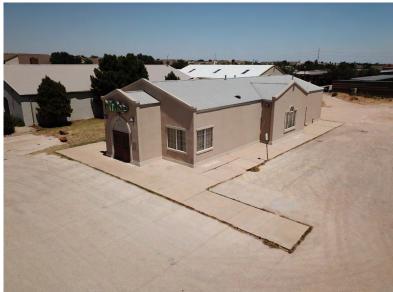

ker@CBCWorldwide.com



TOTAL ACREAGE **32,500 Sq. Ft.** 









#### Trade Area & Information



# LOCATION

Located in north Midland off of Loop 250 and N. Midkiff Road.

## DESCRIPTION

This tract is located in one of Midland's strongest retail areas. High traffic counts, strong retailers, the Midland Park Mall and a good mix of single-family and multifamily housing make this a flourishing area of town. Midkiff Road exceeds 25,000 vehicles per day (VPD) and Loop 250 exceeds 54,000 VPD. The Midland Airpark, Green Tree Country Club and Golf Course, Midland Country Club and Golf Course, Hogan Park Golf Course and Ranchland Hills Golf Club are all 1-4 miles away.

Property is not in the floodplain.

**PRICING** 32,500 Sq. Ft of Land 2,624 Sq. Ft. Building \$950,000





## Site Photos















### Demographics





#### CBCWORLDWIDE.COM

Beau Tucker, CCIM 806.470.3944 BTucker@CBCWorldwide.com

| POPULATION          | 1 MILE    | 3 MILES   | 5 MILES   |
|---------------------|-----------|-----------|-----------|
| TOTAL POPULATION    | 8,874     | 62,449    | 113,694   |
| MEDIAN AGE          | 35.8      | 35.1      | 33.6      |
| MEDIAN AGE (MALE)   | 33.7      | 33.4      | 32        |
| MEDIAN AGE (FEMALE) | 37.6      | 37.0      | 35.3      |
|                     |           |           |           |
| HOUSEHOLDS & INCOME | 1 MILE    | 3 MILES   | 5 MILES   |
| TOTAL HOUSEHOLDS    | 3,899     | 25,741    | 43,370    |
| # OF PERSONS PER HH | 2.3       | 2.4       | 2.6       |
| AVERAGE HH INCOME   | \$94,184  | \$93,339  | \$81,995  |
| AVERAGE HOUSE VALUE | \$