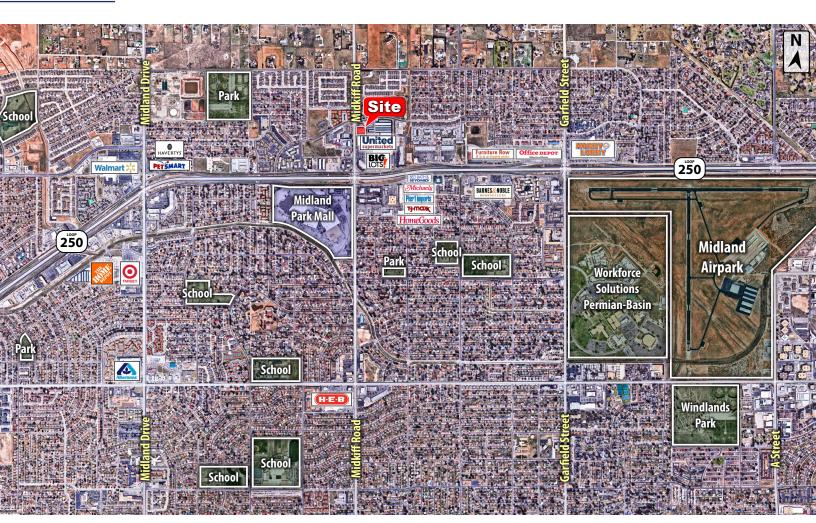

#### Trade Area & Information

# LOCATION

Located in north Midland off of Loop 250 and N. Midkiff Road.

## DESCRIPTION

This tract is located in one of Midland's strongest retail areas. High traffic counts, strong retailers, the Midland Park Mall and a good mix of single-family and multifamily housing make this a flourishing area of town. Midkiff Road exceeds 25,000 vehicles per day (VPD) and Loop 250 exceeds 54,000 VPD. The Midland Airpark, Green Tree Country Club and Golf Course, Midland Country Club and Golf Course, Hogan Park Golf Course and Ranchland Hills Golf Club are all 1-4 miles away.