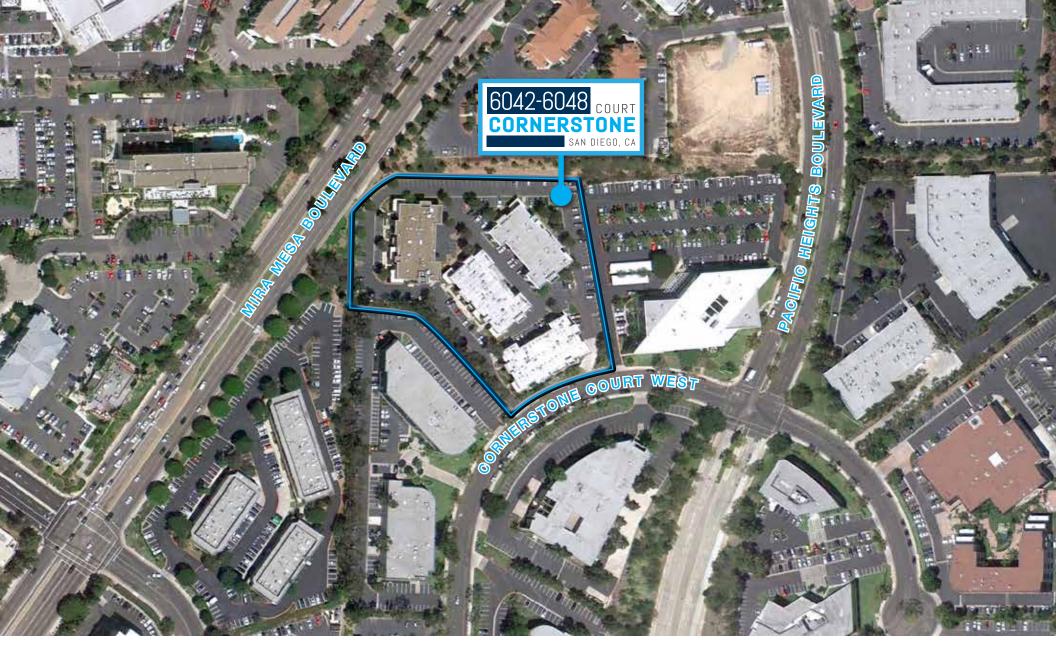

## FOUNTAIN PLAZA | SORRENTO VALLEY

Voit Real Estate Services is pleased to present office / lab space for lease located in **FOUNTAIN PLAZA** at 6044-6048 Cornerstone Court West, San Diego, CA 92121. Available for lease in Sorrento Mesa located along the south side of Mira Mesa Boulevard in the heart of San Diego's prestigious research and high-tech and Lab submarket. Locate your business in the heart of Technology Central.

#### LOCATION

Fountain Plaza is located in the heart of Sorrento Mesa, directly off Mira Mesa Boulevard and Pacific Heights Boulevard