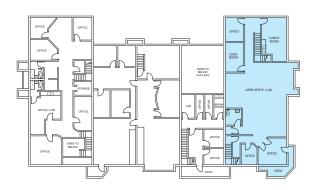

# FLOOR PLAN

**BUILDING 6048** 

Suite E2

±2,733 SF

\$1.25 NNN

Open Area / Lab, Offices, Lunch Room, Conference Room, & Patio

FIRST FLOOR

SECOND FLOOR