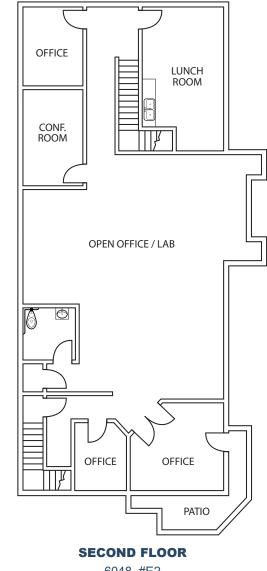

# FLOOR PLAN

**BUILDING 6048** 

Suite E2

±2,733 SF

\$1.25 NNN

Open Area / Lab, Offices, Lunch Room, Conference Room, & Patio

FIRST FLOOR

SECOND FLOOR

6048\_#E2