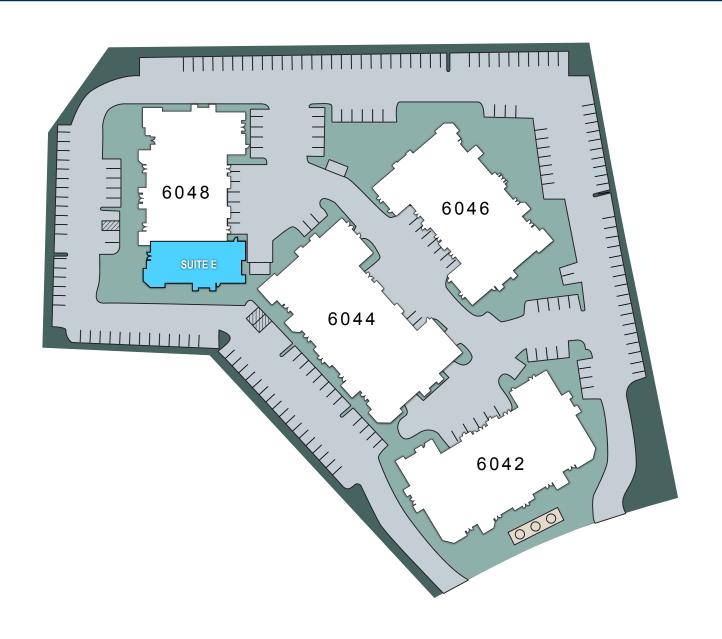

6042-6048 COURT CORNERSTONE ±2,733 SF LAB/OFFICE SPACE AVAILABLE FOR LEASE AT FOUNTAIN PLAZA SAN DIEGO, CA

**GARRETT FENA** 

858.458.3318 | gfena@voitco.com | Lic. #01909122

**TODD HOLLEY, SIOR** 

858.458.3349 | tholley@voitco.com | Lic. #01046508

## FOUNTAIN PLAZA | SORRENTO VALLEY

Voit Real Estate Services is pleased to present office / lab space for lease located in **FOUNTAIN PLAZA** at 6044-6048 Cornerstone Court West, San Diego, CA 92121. Available for lease in Sorrento Mesa located along the south side of Mira Mesa Boulevard in the heart of San Diego's prestigious research and high-tech and Lab submarket. Locate your business in the heart of Technology Central.

#### LOCATION

Fountain Plaza is located in the heart of Sorrento Mesa, directly off Mira Mesa Boulevard and Pacific Heights Boulevard