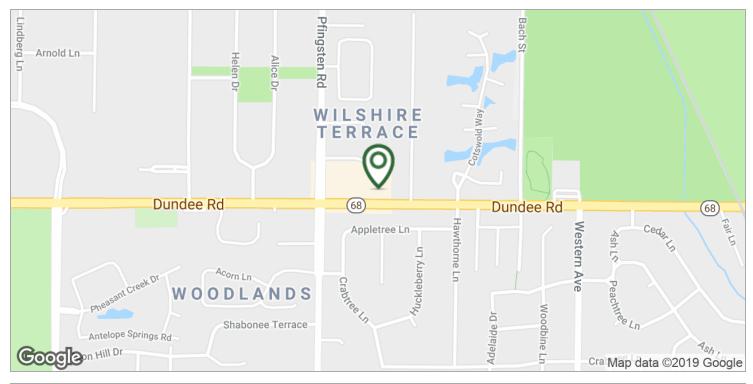

## DUNBROOK CENTER

2720 DUNDEE RD., NORTHBROOK, IL 60062 // RETAIL PROPERTY FOR LEASE

Lease Rate: \$20.00 SF/yr (NNN)

Building Size: 40,628 SF

**LOCATION OVERVIEW** 

Spanning the Northeast corner of Dundee Rd. and Pfingston Rd. with storefronts facing both streets

Renovated: 2018

**AVAILABLE SPACES** 