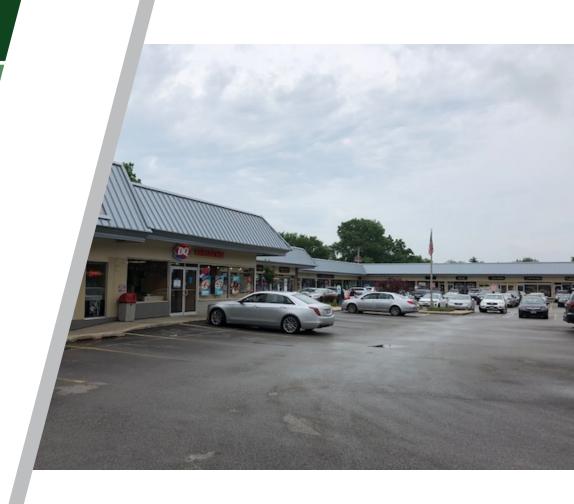

## DUNBROOK CENTER

2720 DUNDEE RD., NORTHBROOK, IL 60062 // RETAIL PROPERTY FOR LEASE

#### **PROPERTY OVERVIEW**

Available SF: 830 - 2,070 SF

This is a well known strong neighborhood center with deep roots in the community. The intersection boasts strong traffic counts, and easy access with multi-directional curb cuts.

Lease Rate: \$20.00 SF/yr (NNN)

Building Size: 40,628 SF

**LOCATION OVERVIEW** 

Spanning the Northeast corner of Dundee Rd. and Pfingston Rd. with storefronts facing both streets

Renovated: 2018

**AVAILABLE SPACES** 