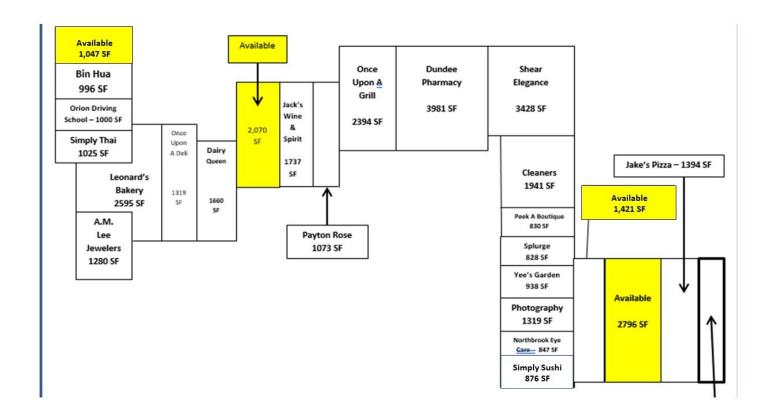

#### **PROPERTY OVERVIEW**

Available SF: 830 - 2,070 SF

This is a well known strong neighborhood center with deep roots in the community. The intersection boasts strong traffic counts, and easy access with multi-directional curb cuts.

Lease Rate: \$20.00 SF/yr (NNN)

Building Size: 40,628 SF

**LOCATION OVERVIEW** 

Spanning the Northeast corner of Dundee Rd. and Pfingston Rd. with storefronts facing both streets

Renovated: 2018

**AVAILABLE SPACES** 

Zoning: Commercial

Submarket: North Suburban

Traffic Count: 25,200

| SPACE            | LEASE RATE    | SIZE (SF) |  |
|------------------|---------------|-----------|--|
| 2768 Dundee Rd.  | Negotiable    | 1,421 SF  |  |
| 2768 Dundee Rd.  | Negotiable    | 2,070 SF  |  |
| 2768 Dundee Rd.  | Negotiable    | 2,070 SF  |  |
| 2750 Dundee Road | Negotiable    | 830 SF    |  |
| 755 Pfingston    | \$20.00 SF/yr | 1,047 SF  |  |