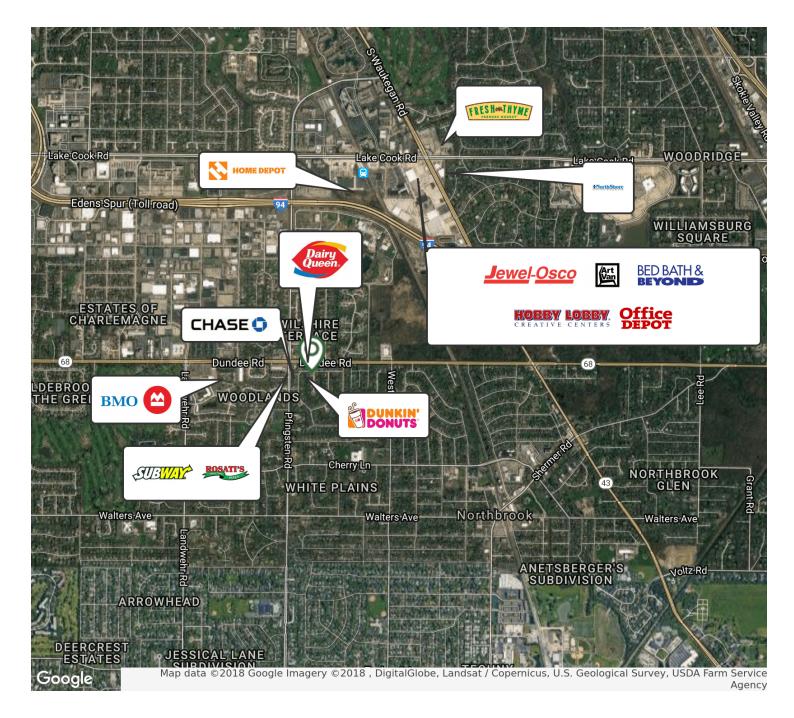

#### **PROPERTY OVERVIEW**

Available SF: 830 - 2,070 SF

This is a well known strong neighborhood center with deep roots in the community. The intersection boasts strong traffic counts, and easy access with multi-directional curb cuts.

Lease Rate: \$20.00 SF/yr (NNN)

Building Size: 40,628 SF

**LOCATION OVERVIEW** 

Spanning the Northeast corner of Dundee Rd. and Pfingston Rd. with storefronts facing both streets

Renovated: 2018

**AVAILABLE SPACES** 

Zoning: Commercial

Submarket: North Suburban

Traffic Count: 25,200

| SPACE            | LEASE RATE    | SIZE (SF) |  |
|------------------|---------------|-----------|--|
| 2768 Dundee Rd.  | Negotiable    | 1,421 SF  |  |
| 2768 Dundee Rd.  | Negotiable    | 2,070 SF  |  |
| 2768 Dundee Rd.  | Negotiable    | 2,070 SF  |  |
| 2750 Dundee Road | Negotiable    | 830 SF    |  |
| 755 Pfingston    | \$20.00 SF/yr | 1,047 SF  |  |