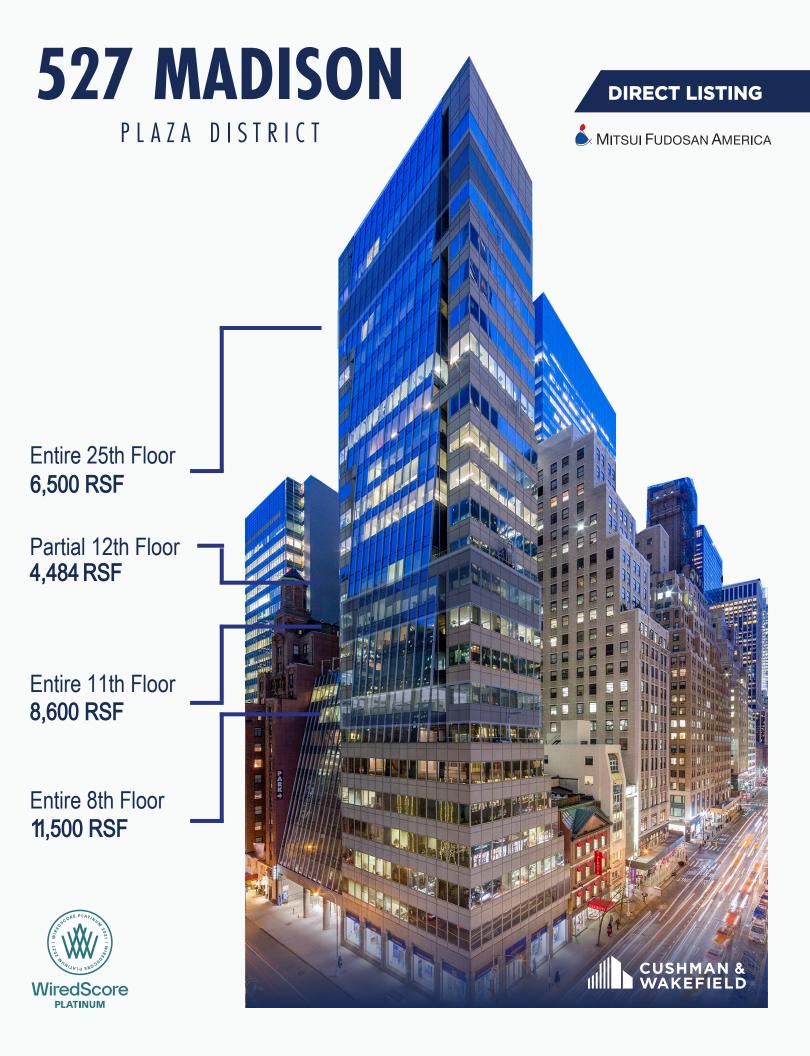

# 527 MADISON PLAZA DISTRICT

#### **SPACE FEATURES**

- Entire 25th floor 6,500 SF: (available 7/2022) existing high-end installation built with 6 offices, 2 conference rooms
- Partial 12th floor 4,484 SF (available 3/2022) pre-built opportunity
- Entire 11th floor 8,600 SF (available 6/2022) build-to-suit turnkey opportunity
- Entire 8th floor 11,500 SF (available 3/2022) build-to-suit turnkey opportunity