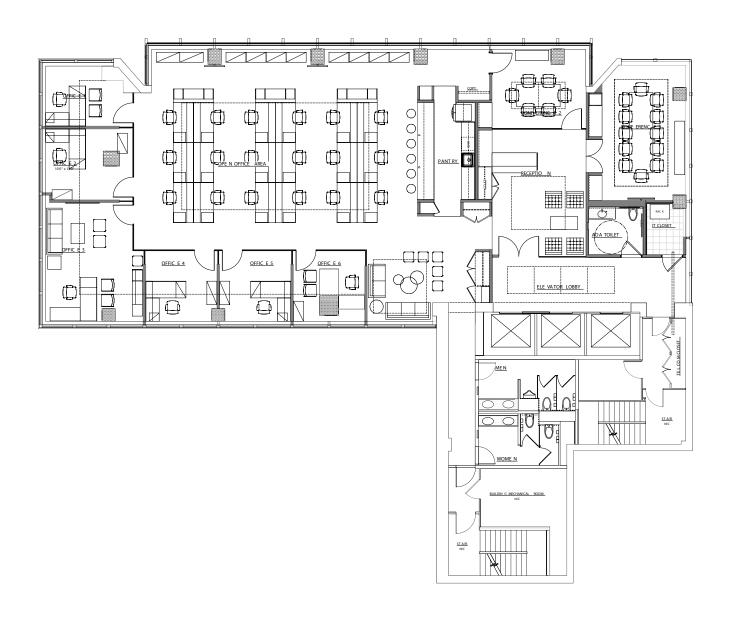

## 527 MADISON PLAZA DISTRICT

EXISTING HIGH-END INSTALLATION BUILT WITH 6 OFFICES | AVAILABLE 7/2022 2 CONFERENCE ROOMS

#### **SPACE FEATURES**

- Entire 25th floor 6,500 SF: (available 7/2022) existing high-end installation built with 6 offices, 2 conference rooms
- Partial 12th floor 4,484 SF (available 3/2022) pre-built opportunity
- Entire 11th floor 8,600 SF (available 6/2022) build-to-suit turnkey opportunity
- Entire 8th floor 11,500 SF (available 3/2022) build-to-suit turnkey opportunity