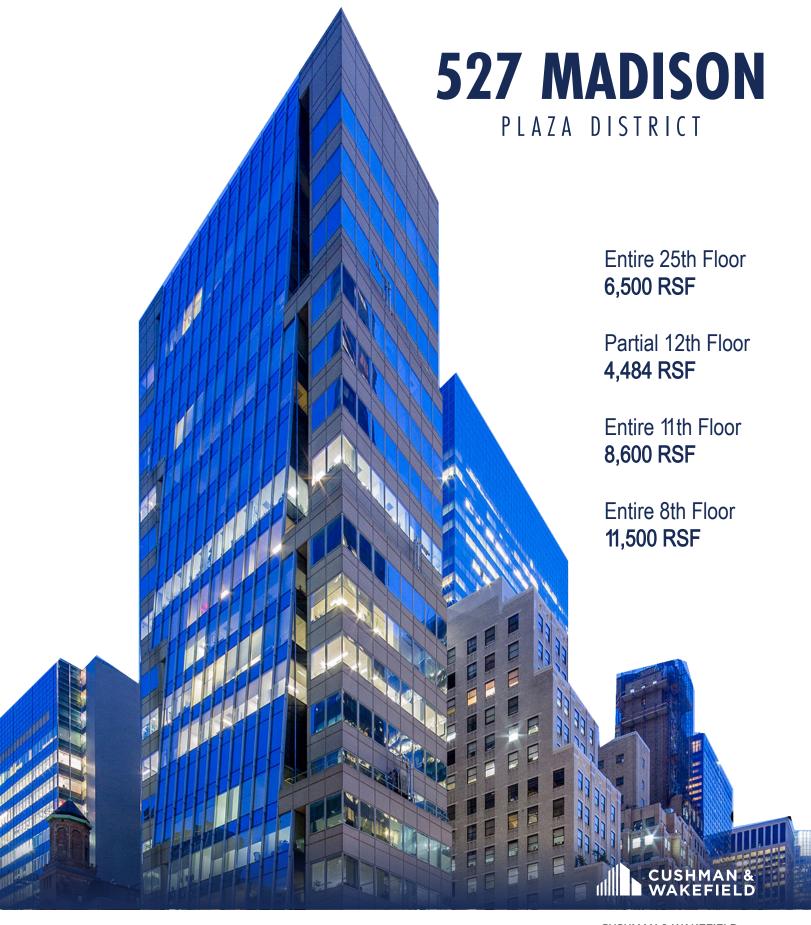

#### **SPACE FEATURES**

- Entire 25th floor 6,500 SF: (available 7/2022) existing high-end installation built with 6 offices, 2 conference rooms
- Partial 12th floor 4,484 SF (available 3/2022) pre-built opportunity
- Entire 11th floor 8,600 SF (available 6/2022) build-to-suit turnkey opportunity
- Entire 8th floor 11,500 SF (available 3/2022) build-to-suit turnkey opportunity