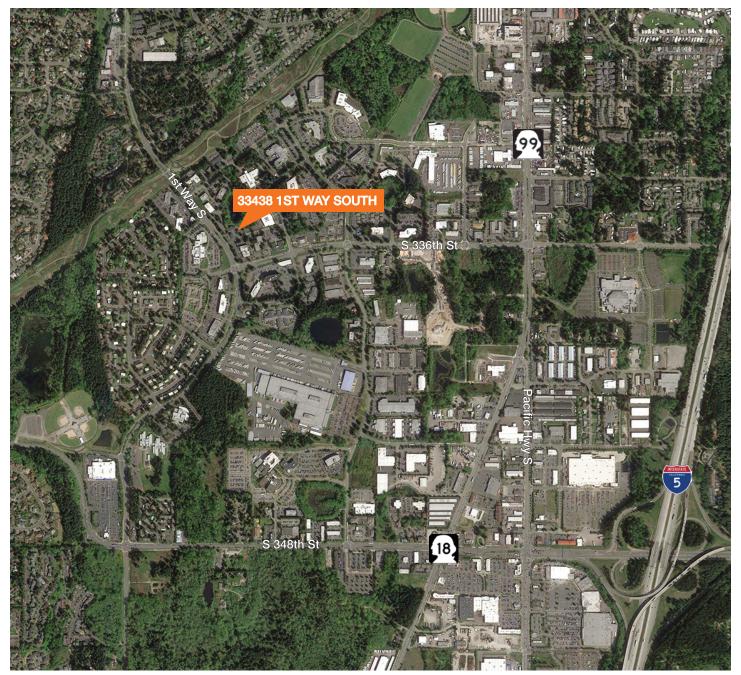

### First Way Plaza

33438 1st Way South Federal Way, WA

#### Features

| 4,636 SF, 2-story building with finished basement |
|---------------------------------------------------|
| 1.14 acres                                        |
| Open floor plan with private offices              |
| Professional business park                        |
| Easy access to Hwy 18 & 1-5                       |
| Lease Rate: \$11.00-\$13.00 plus NNN (\$3.10)     |
| Abundant Parking                                  |
|                                                   |