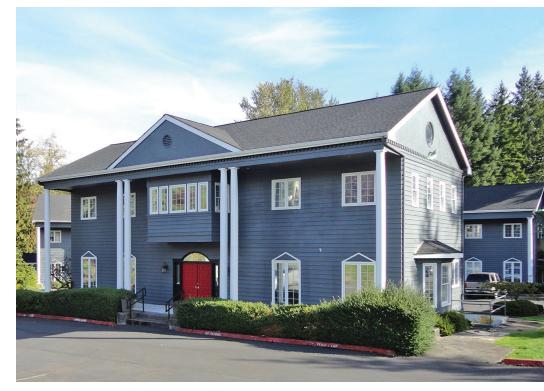

### First Way Plaza

33438 1st Way South Federal Way, WA

#### Features

| 4,636 SF, 2-story building with finished basement |
|---------------------------------------------------|
| 1.14 acres                                        |
| Open floor plan with private offices              |
| Professional business park                        |
| Easy access to Hwy 18 & 1-5                       |
| Lease Rate: \$11.00-\$13.00 plus NNN (\$3.10)     |
| Abundant Parking                                  |
|                                                   |