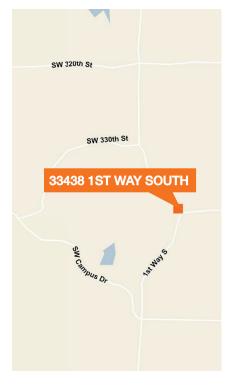

### First Way Plaza

33438 1st Way South Federal Way, WA

#### Features

| 4,636 SF, 2-story building with finished basement |
|---------------------------------------------------|
| 1.14 acres                                        |
| Open floor plan with private offices              |
| Professional business park                        |
| Easy access to Hwy 18 & 1-5                       |
| Lease Rate: \$11.00-\$13.00 plus NNN (\$3.10)     |
| Abundant Parking                                  |
|                                                   |