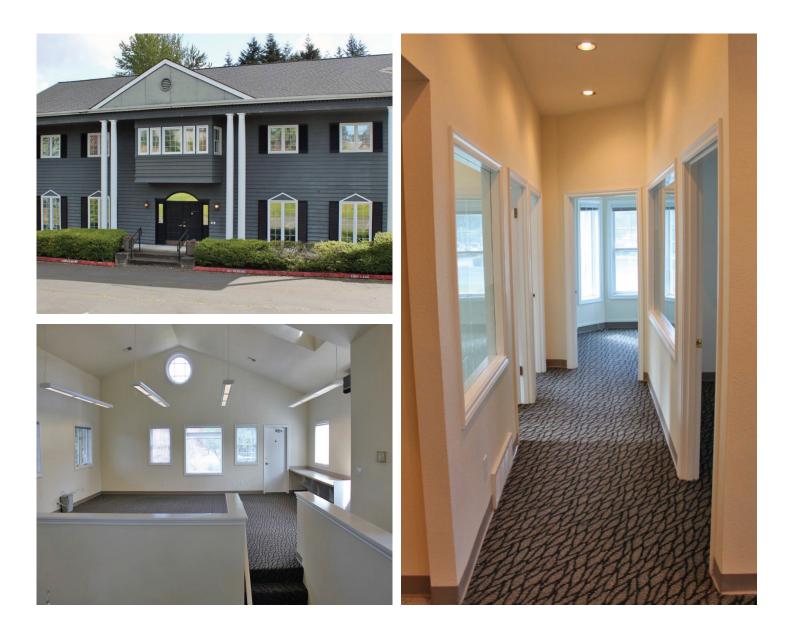

#### Features

| 4,636 SF, 2-story building with finished basement |
|---------------------------------------------------|
| 1.14 acres                                        |
| Open floor plan with private offices              |
| Professional business park                        |
| Easy access to Hwy 18 & 1-5                       |
| Lease Rate: \$11.00-\$13.00 plus NNN (\$3.10)     |
| Abundant Parking                                  |
|                                                   |