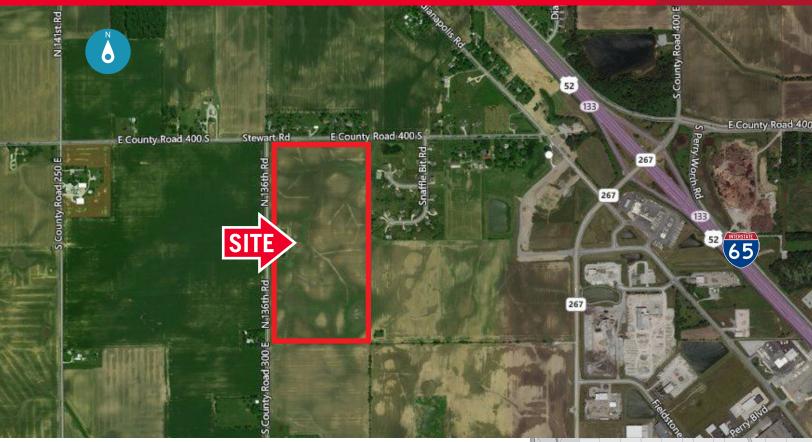

± 81.4 ACRES FOR SALE

### 4255 S 300 E

Lebanon, IN 46052

### ±81.4 ACRES AVAILABLE

- · Currently Zoned Agriculture
- Utilities
  - > Gas located along Fieldstone Drive
  - > Water located along 267 and Indianapolis Road
  - > Sewer located along Indianapolis Road
- Located in the Zionsville, Indiana jurisdiction