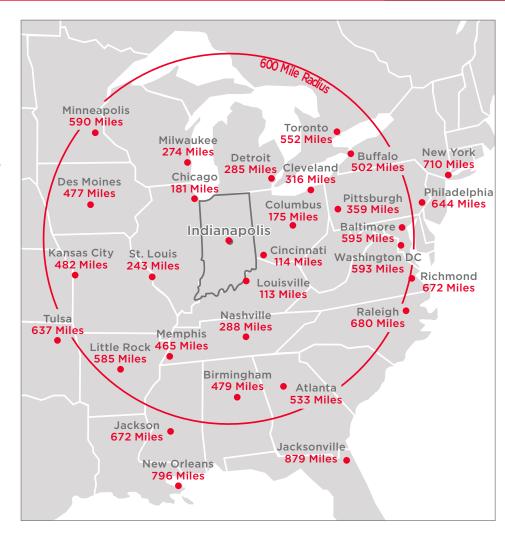

# The Indianapolis Region LOCATION, LOCATION

Indiana is called the "Crossroads of America" because more interstate highways converge here than in any other U.S. city, including I-65, I-69, I-70 and I-74, enabling us to reach 75% of the U.S. population within one day's drive. Indiana ranks as the #1 Place to Do Business in the Midwest and #6 in the nation (Chief Executive Magazine, 2015), and it offers the Best Business Tax Climate in the Midwest (Tax Foundation, 2017).