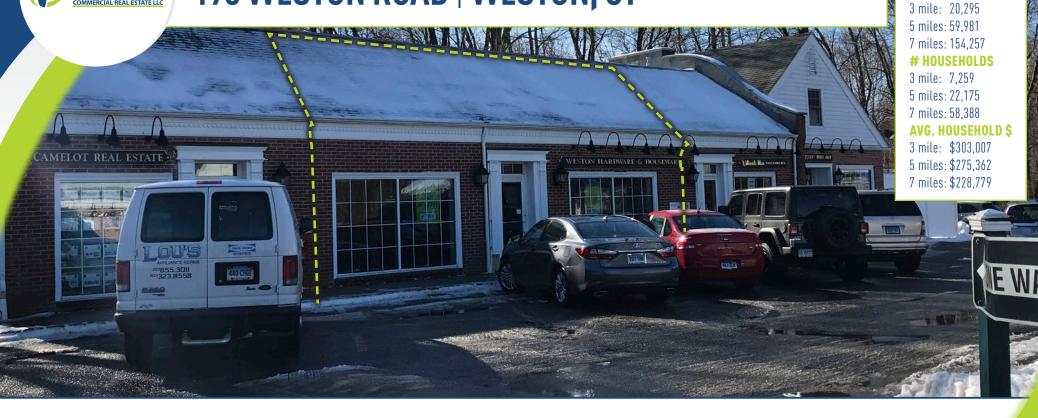

## 190 WESTON ROAD | WESTON, CT

## **LEASING: 1,705 SF**

+2,000 SF OF FLEX SPACE +245 SF ATTACHED STORAGE

Great retail space in the heart of Weston, CT near the schools and Weston Public Library.

**JOIN:** Peter's Weston Market, Mobil Gas, Peter's Wine & Spirit, Minute Men Cleaners, Camelot Real Estate, Lunch Box, Lang's Pharmacy of Weston, Fairfield County Bank, and the US Post Office.

**POPULATION** 