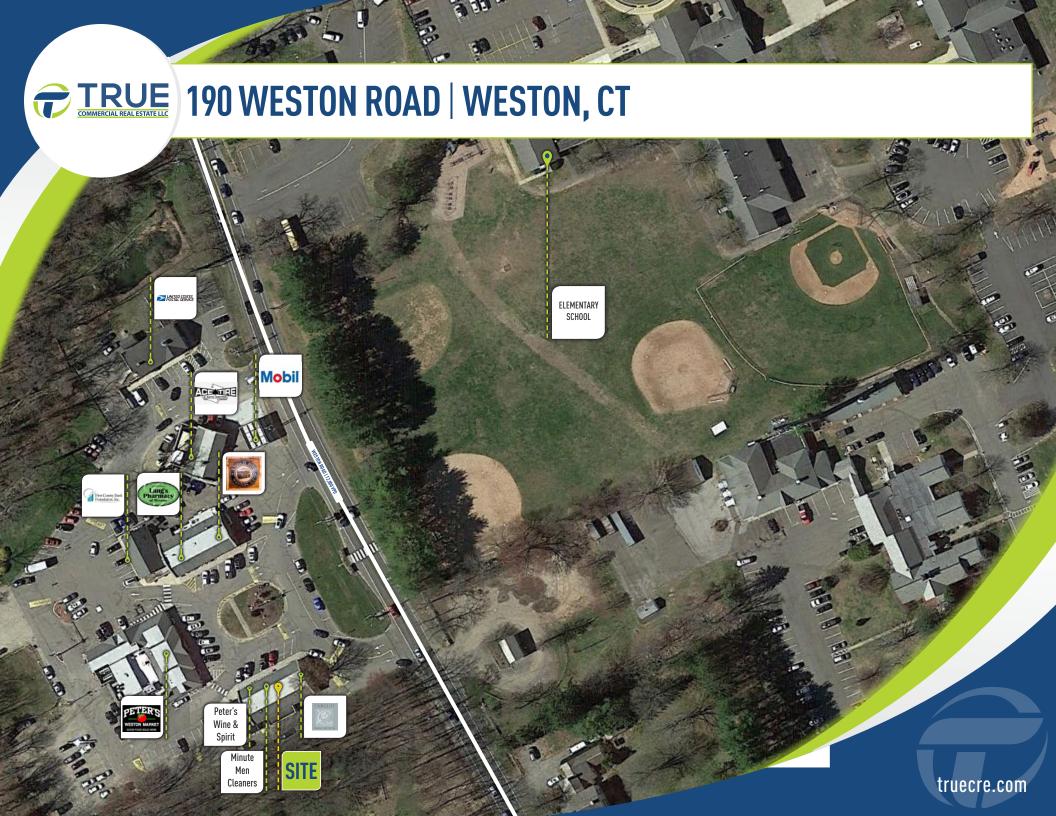

## 190 WESTON ROAD | WESTON, CT

## **LEASING: 1,705 SF**

+2,000 SF OF FLEX SPACE +245 SF ATTACHED STORAGE

Great retail space in the heart of Weston, CT near the schools and Weston Public Library.

**JOIN:** Peter's Weston Market, Mobil Gas, Peter's Wine & Spirit, Minute Men Cleaners, Camelot Real Estate, Lunch Box, Lang's Pharmacy of Weston, Fairfield County Bank, and the US Post Office.