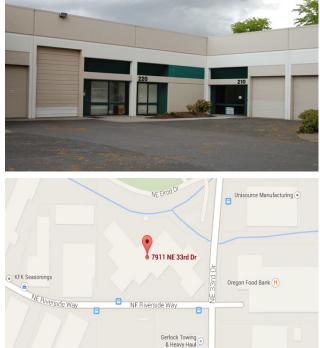

### Airport Business Park West 7911 NE 33rd Dr, Portland, OR

#### Warehouse and Flex Space

Airport Business Park West is located between Marine Drive and Columbia Boulevard. The building features new landscaping, excellent parking ratio, dock or grade-level loading bays, wet sprinklers, and convenient freeway access.