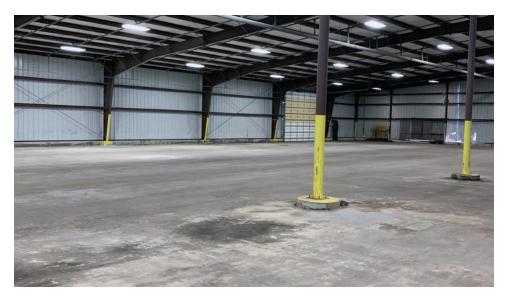

#### **PROPERTY HIGHLIGHTS**

- -Close proximity to highway 60.
- -90,000sqft warehouse clean and good condition
- -Ceiling Peak Heights 24' 6" in 90,000sqft area
- -Column Width 24'6"
- -Multiple overhead doors dock high/drive in
- -Both Sides Sprinklered
- Railroad Spur could be extended to service the building

## **ADDITIONAL PHOTOS**

For Sale

1301 INDUSTRIAL PARK DR, MOUNTAIN GROVE, MO 65711