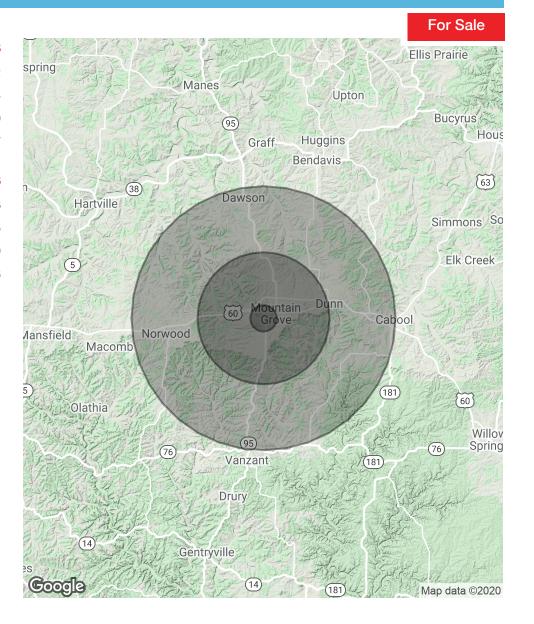

## **DEMOGRAPHICS MAP & REPORT**

| POPULATION           | 1 MILE    | 5 MILES   | 10 MILES  |
|----------------------|-----------|-----------|-----------|
| Total Population     | 424       | 5,807     | 12,422    |
| Average age          | 35.8      | 36.7      | 38.4      |
| Average age (Male)   | 36.6      | 37.3      | 38.9      |
| Average age (Female) | 34.3      | 35.6      | 37.7      |
|                      |           |           |           |
| HOUSEHOLDS & INCOME  | 1 MILE    | 5 MILES   | 10 MILES  |
| Total households     | 175       | 2,360     | 4,946     |
| # of persons per HH  | 2.4       | 2.5       | 2.5       |
| Average HH income    | \$37,567  | \$38,184  | \$39,259  |
| Average house value  | \$106,597 | \$107,153 | \$108,368 |

<sup>\*</sup> Demographic data derived from 2010 US Census

1301 INDUSTRIAL PARK DR, MOUNTAIN GROVE, MO 65711

**ADVISOR BIO** 

For Sale