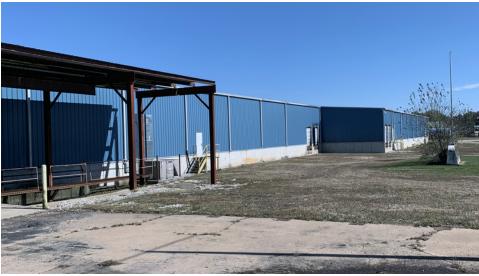

#### **PROPERTY HIGHLIGHTS**

- -Close proximity to highway 60.
- -90,000sqft warehouse clean and good condition
- -Ceiling Peak Heights 24' 6" in 90,000sqft area
- -Column Width 24'6"
- -Multiple overhead doors dock high/drive in
- -Both Sides Sprinklered
- Railroad Spur could be extended to service the building

## **ADDITIONAL PHOTOS**

For Sale

1301 INDUSTRIAL PARK DR, MOUNTAIN GROVE, MO 65711