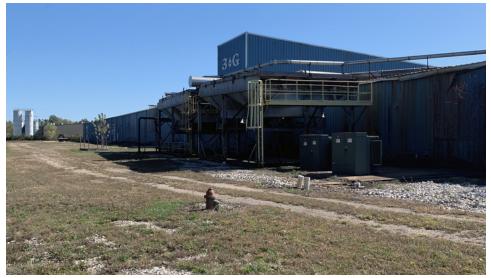

#### **PROPERTY HIGHLIGHTS**

- -Close proximity to highway 60.
- -90,000sqft warehouse clean and good condition
- -Ceiling Peak Heights 24' 6" in 90,000sqft area
- -Column Width 24'6"
- -Multiple overhead doors dock high/drive in
- -Both Sides Sprinklered
- Railroad Spur could be extended to service the building

## **ADDITIONAL PHOTOS**

For Sale

1301 INDUSTRIAL PARK DR, MOUNTAIN GROVE, MO 65711