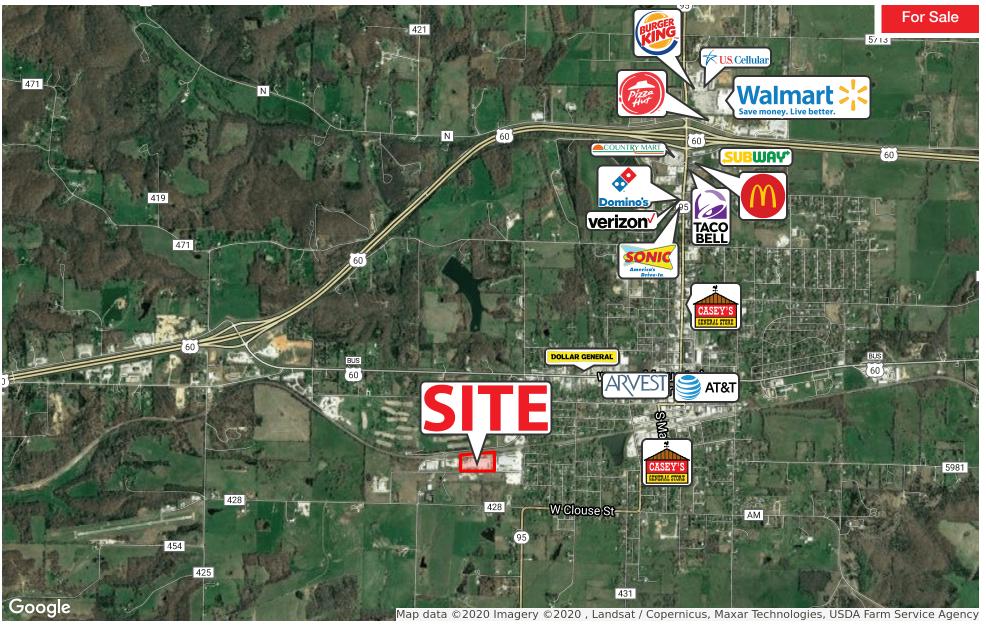

1301 INDUSTRIAL PARK DR, MOUNTAIN GROVE, MO 65711

## **COVER PAGE**







### 1301 INDUSTRIAL PARK DR, MOUNTAIN GROVE, MO 65711

### **EXECUTIVE SUMMARY**





#### **OFFERING SUMMARY**

 Sale Price:
 \$1,200,000

 Building Size:
 133,433 SF

Lot Size: 7.4 Acres

Price / SF: \$8.99

Zoning: Industrial

Market: Mountain Grove, MO

#### **PROPERTY OVERVIEW**

Property sold As Is, Where Is.

#### **PROPERTY HIGHLIGHTS**

- -Close proximity to highway 60.
- -90,000sqft warehouse clean and good condition
- -Ceiling Peak Heights 24' 6" in 90,000sqft area
- -Column Width 24'6"
- -Multiple overhead doors dock high/drive in
- -Both Sides Sprinklered
- Railroad Spur could be extended to service the building





1301 INDUSTRIAL PARK DR, MOUNTAIN GROVE, MO 65711

## **RETAILER MAP**







1301 INDUSTRIAL PARK DR, MOUNTAIN GROVE, MO 65711

## **ADDITIONAL PHOTOS**

For Sale













1301 INDUSTRIAL PARK DR, MOUNTAIN GROVE, MO 65711

# **LOCATION MAPS**







### 1301 INDUSTRIAL PARK DR, MOUNTAIN GROVE, MO 65711

## **DEMOGRAPHICS MAP & REPORT**

| POPULATION           | 1 MILE    | 5 MILES   | 10 MILES  |
|----------------------|-----------|-----------|-----------|
| Total Population     | 424       | 5,807     | 12,422    |
| Average age          | 35.8      | 36.7      | 38.4      |
| Average age (Male)   | 36.6      | 37.3      | 38.9      |
| Average age (Female) | 34.3      | 35.6      | 37.7      |
|                      |           |           |           |
| HOUSEHOLDS & INCOME  | 1 MILE    | 5 MILES   | 10 MILES  |
| Total households     | 175       | 2,3