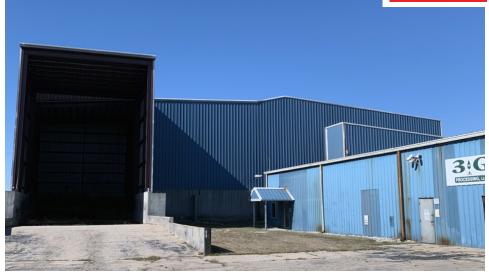

#### **PROPERTY HIGHLIGHTS**

- -Close proximity to highway 60.
- -90,000sqft warehouse clean and good condition
- -Ceiling Peak Heights 24' 6" in 90,000sqft area
- -Column Width 24'6"
- -Multiple overhead doors dock high/drive in
- -Both Sides Sprinklered
- Railroad Spur could be extended to service the building

## **ADDITIONAL PHOTOS**

For Sale

1301 INDUSTRIAL PARK DR, MOUNTAIN GROVE, MO 65711