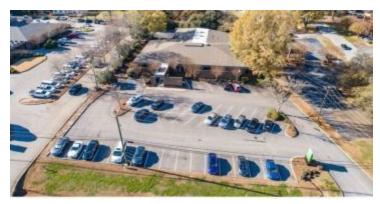

## **PROPERTY HIGHLIGHTS**

- 1 story brick
- Built in 1992, renovated in 2015 (roof, repaved & restriped parking lot)
- Zoned C-2 Greenville County
- 54 parking spaces (4.35/1000 SF)
- Greenville County Tax Map No. WG01010301206