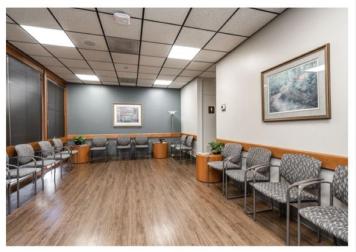

## **PROPERTY OVERVIEW**

Medical office building for sale

## **PROPERTY HIGHLIGHTS**

- 1 story brick
- Built in 1992, renovated in 2015 (roof, repaved & restriped parking lot)
- Zoned C-2 Greenville County
- 54 parking spaces (4.35/1000 SF)
- Greenville County Tax Map No. WG01010301206