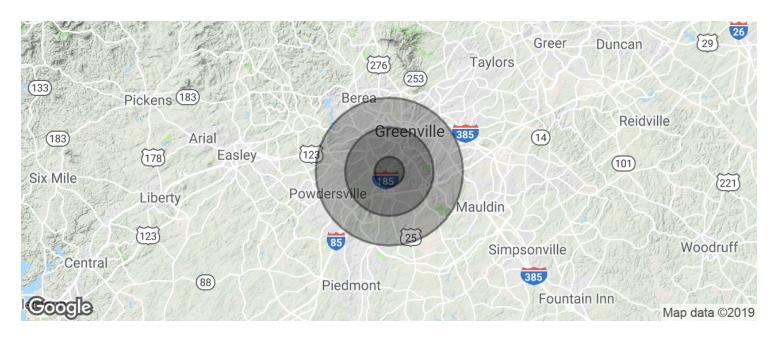

# **1020 GROVE ROAD**

Greenville, SC 29605

| POPULATION                            | 1 MILE          | 3 MILES               | 5 MILES               |
|---------------------------------------|-----------------|-----------------------|-----------------------|
| Total population                      | 4,825           | 49,198                | 116,831               |
| Median age                            | 36.9            | 38.1                  | 36.6                  |
| Median age (Male)                     | 35.0            | 37.0                  | 35.2                  |
| Median age (Female)                   | 39.2            | 38.7                  | 37.6                  |
|                                       |                 |                       |                       |
| HOUSEHOLDS & INCOME                   | 1 MILE          | 3 MILES               | 5 MILES               |
| HOUSEHOLDS & INCOME  Total households | 1 MILE<br>2,003 | <b>3 MILES</b> 20,816 | <b>5 MILES</b> 48,369 |
|                                       |                 |                       |                       |
| Total households                      | 2,003           | 20,816                | 48,369                |

<sup>\*</sup> Demographic data derived from 2010 US Census