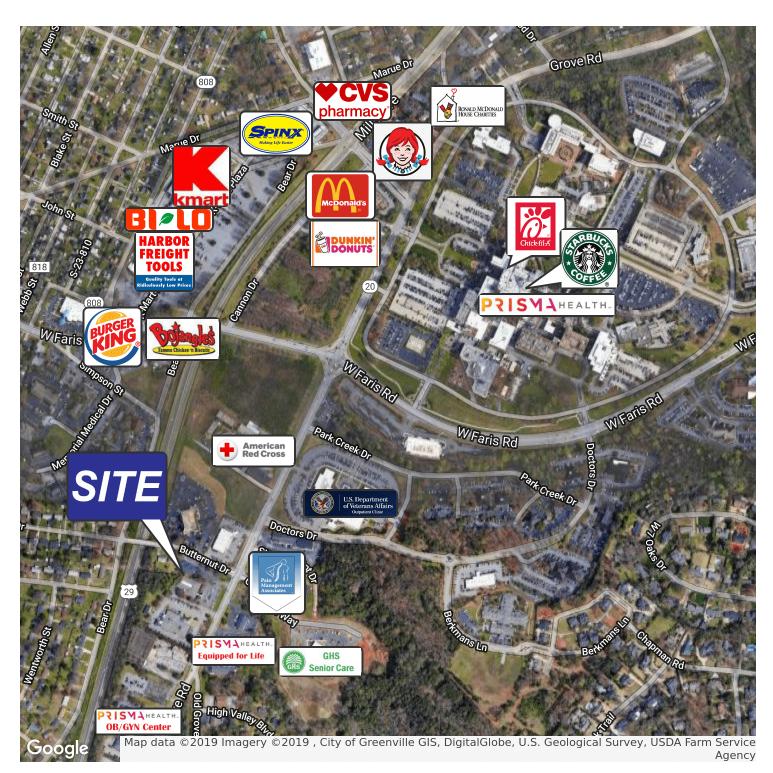

OLDWELL BANKER COMMERCIAL CAINE 117 Williams Street, Greenville, South Carolina 29601 864.250.2800

CBCCAINE.COM



# SALE

# **1020 GROVE ROAD**

Greenville, SC 29605





## **OFFERING SUMMARY**

Sale Price: \$1,600,000

Lot Size: +/-1.09 Acres

Building Size: +/-12,401 SF

Price / SF: \$129.02

## **PROPERTY OVERVIEW**

Medical office building for sale

## **PROPERTY HIGHLIGHTS**

- 1 story brick
- Built in 1992, renovated in 2015 (roof, repaved & restriped parking lot)
- Zoned C-2 Greenville County
- 54 parking spaces (4.35/1000 SF)
- Greenville County Tax Map No. WG01010301206

CBCCAINE.COM





# **1020 GROVE ROAD**

Greenville, SC 29605









#### CBCCAINE.COM





# **1020 GROVE ROAD**

Greenville, SC 29605





### CBCCAINE.COM





# **1020 GROVE ROAD**

Greenville, SC 29605



**CBCCAINE.COM** 





# SALE

# **1020 GROVE ROAD**

Greenville, SC 29605



| POPULATION                            | 1 MILE          | 3 MILES               | 5 MILES               |
|---------------------------------------|-----------------|-----------------------|-----------------------|
| Total population                      | 4,825           | 49,198                | 116,831               |
| Median age                            | 36.9            | 38.1                  | 36.6                  |
| Median age (Male)                     | 35.0            | 37.0                  | 35.2                  |
| Median age (Female)                   | 39.2            | 38.7                  | 37.6                  |
|                                       |                 |