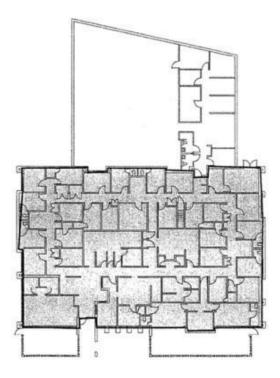

## **PROPERTY OVERVIEW**

Medical office building for sale

## **PROPERTY HIGHLIGHTS**

- 1 story brick
- Built in 1992, renovated in 2015 (roof, repaved & restriped parking lot)
- Zoned C-2 Greenville County
- 54 parking spaces (4.35/1000 SF)
- Greenville County Tax Map No. WG01010301206