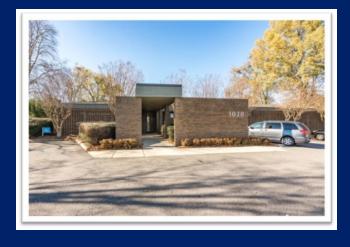

# **1020 GROVE ROAD**

Greenville, SC 29605

## **OFFERING SUMMARY**

Sale Price: \$1,600,000

Lot Size: +/-1.09 Acres

Building Size: +/-12,401 SF

Price / SF: \$129.02

## **PROPERTY OVERVIEW**

Medical office building for sale

## **PROPERTY HIGHLIGHTS**

- 1 story brick
- Built in 1992, renovated in 2015 (roof, repaved & restriped parking lot)
- Zoned C-2 Greenville County
- 54 parking spaces (4.35/1000 SF)
- Greenville County Tax Map No. WG01010301206