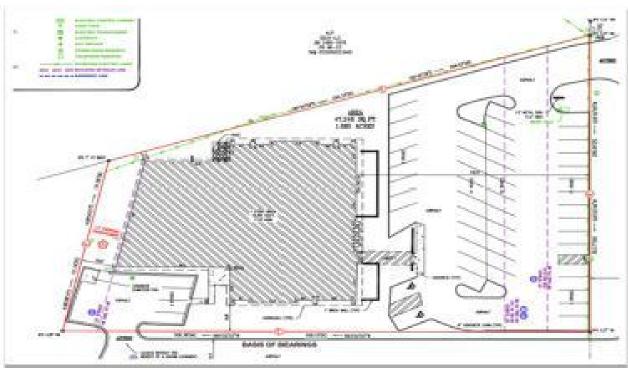

## **OFFERING SUMMARY**

Sale Price: \$1,600,000

Lot Size: +/-1.09 Acres

Building Size: +/-12,401 SF

Price / SF: \$129.02

## **PROPERTY HIGHLIGHTS**

- 1 story brick
- Built in 1992, renovated in 2015 (roof, repaved & restriped parking lot)
- Zoned C-2 Greenville County
- 54 parking spaces (4.35/1000 SF)
- Greenville County Tax Map No. WG01010301206