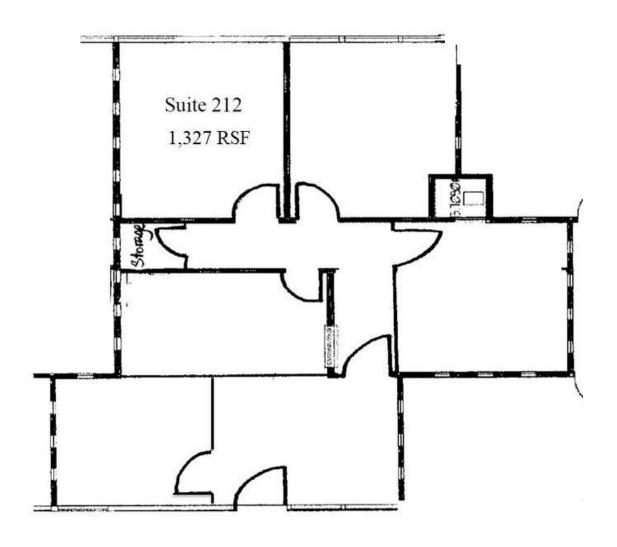

Suite 212: 1,327 R.S.F.

# Mountain Corporate Plaza 222 Mountain Ave., Upland, CA 91786 Office for Lease

| 222 N. Mountain Ave., Upland, CA 91786 |                  |                                                                                      |
|----------------------------------------|------------------|--------------------------------------------------------------------------------------|
| Floor / Suite #                        | Rentable Sq. Ft. | Description                                                                          |
| 1 <sup>st</sup> / 106                  | 917              | 1st floor Suite with 2 Private offices, Reception/Bullpen area and storage room.     |
| 1 <sup>st</sup> / 109-B                | 1,585            | 1st floor Suite with 3 Private offices, Large Bullpen, Storage Room and Breakroom.   |
| 1 <sup>st</sup> / 110-B                | 1,316            | 1st floor Suite with 4 Private offices, Reception area with Reception desk.          |
| 2 <sup>nd</sup> / 204                  | 1,228            | 2 <sup>nd</sup> floor Suite with 3 Private offices, Reception area and Storage Room  |
| 2 <sup>nd</sup> / 211                  | 1,157            | 2 <sup>nd</sup> floor Suite with 4 Private offices Reception area and an IT Room.    |
| 2 <sup>nd</sup> / 212                  | 1,327            | 2 <sup>nd</sup> floor Suite with 4 Private offices, Reception area and Storage room. |