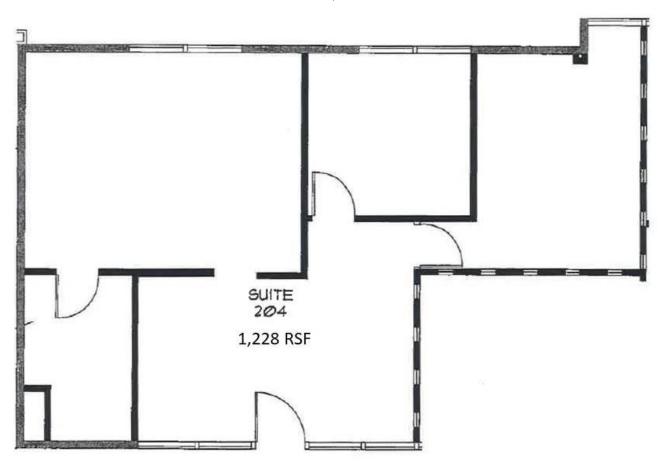

Suite 204: 1,228 R.S.F.

# Mountain Corporate Plaza 222 Mountain Ave., Upland, CA 91786 Office for Lease

| 222 N. Mountain Ave., Upland, CA 91786 |                  |                                                                                      |
|----------------------------------------|------------------|--------------------------------------------------------------------------------------|
| Floor / Suite #                        | Rentable Sq. Ft. | Description                                                                          |
| 1 <sup>st</sup> / 106                  | 917              | 1st floor Suite with 2 Private offices, Reception/Bullpen area and storage room.     |
| 1 <sup>st</sup> / 109-B                | 1,585            | 1st floor Suite with 3 Private offices, Large Bullpen, Storage Room and Breakroom.   |
| 1 <sup>st</sup> / 110-B                | 1,316            | 1st floor Suite with 4 Private offices, Reception area with Reception desk.          |
| 2 <sup>nd</sup> / 204                  | 1,228            | 2 <sup>nd</sup> floor Suite with 3 Private offices, Reception area and Storage Room  |
| 2 <sup>nd</sup> / 211                  | 1,157            | 2 <sup>nd</sup> floor Suite with 4 Private offices Reception area and an IT Room.    |
| 2 <sup>nd</sup> / 212                  | 1,327            | 2 <sup>nd</sup> floor Suite with 4 Private offices, Reception area and Storage room. |