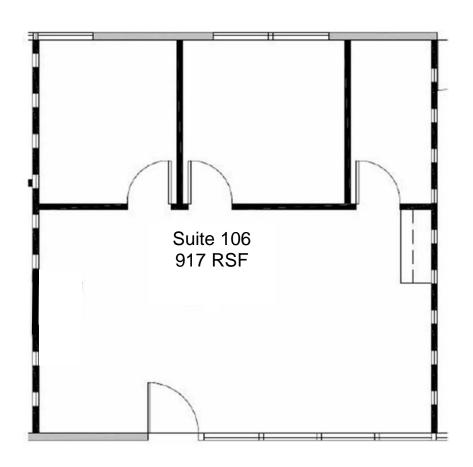

up>nd</sup> floor Suite with 3 Private offices, Reception area and Storage Room  |
| 2 <sup>nd</sup> / 211                  | 1,157            | 2 <sup>nd</sup> floor Suite with 4 Private offices Reception area and an IT Room.    |
| 2 <sup>nd</sup> / 212                  | 1,327            | 2 <sup>nd</sup> floor Suite with 4 Private offices, Reception area and Storage room. |





## For more information, contact:

Helen Zhang

Commercial Associate | Lic. #01890497

Office Direct: 909.581.6626

Warren Tsang

Commercial Associate | Lic. #01993434

Office Direct: 909-981-4466 xt. 375

\*All items on this page are deemed to be correct but should be viewed as reference only. MGR Real Estate, Inc. does not warranty/guaranty the validity of any information on this page.



Suite 106: 917 RSF



## For more information, contact:

Helen Zhang

Commercial Associate | Lic. #01890497

Office Direct: 909.581.6626

Warren Tsang

Commercial Associate | Lic. #01993434

Office Direct: 909-981-4466 xt. 375

\*All items on this page are deemed to be correct but should be viewed as reference only. MGR Real Estate, Inc. does not warranty/guaranty the validity of any information on this page.



Suite 109-B: 1,585 RSF



## For more information, contact:

Helen Zhang

Commercial Associate | Lic. #01890497

Office Direct: 909.581.6626

Warren Tsang

Commercial Associate | Lic. #01993434

Office Direct: 909-981-4466 xt. 375

\*All items on this page are deemed to be correct but should be viewed as reference only. MGR Real Estate, Inc. does not warranty/guaranty the validity of any information o