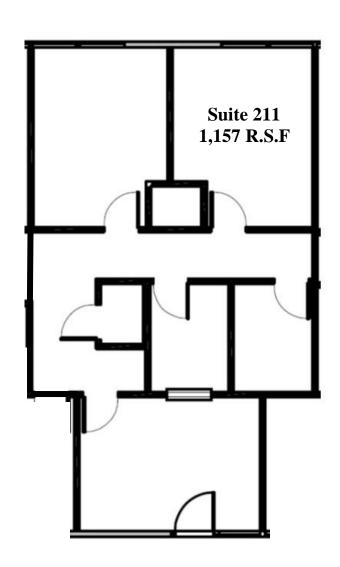

Suite 211: 1,157 R.S.F.

# Mountain Corporate Plaza 222 Mountain Ave., Upland, CA 91786 Office for Lease

| 222 N. Mountain Ave., Upland, CA 91786 |                  |                                                                                      |
|----------------------------------------|------------------|--------------------------------------------------------------------------------------|
| Floor / Suite #                        | Rentable Sq. Ft. | Description                                                                          |
| 1 <sup>st</sup> / 106                  | 917              | 1st floor Suite with 2 Private offices, Reception/Bullpen area and storage room.     |
| 1 <sup>st</sup> / 109-B                | 1,585            | 1st floor Suite with 3 Private offices, Large Bullpen, Storage Room and Breakroom.   |
| 1 <sup>st</sup> / 110-B                | 1,316            | 1st floor Suite with 4 Private offices, Reception area with Reception desk.          |
| 2 <sup>nd</sup> / 204                  | 1,228            | 2 <sup>nd</sup> floor Suite with 3 Private offices, Reception area and Storage Room  |
| 2 <sup>nd</sup> / 211                  | 1,157            | 2 <sup>nd</sup> floor Suite with 4 Private offices Reception area and an IT Room.    |
| 2 <sup>nd</sup> / 212                  | 1,327            | 2 <sup>nd</sup> floor Suite with 4 Private offices, Reception area and Storage room. |