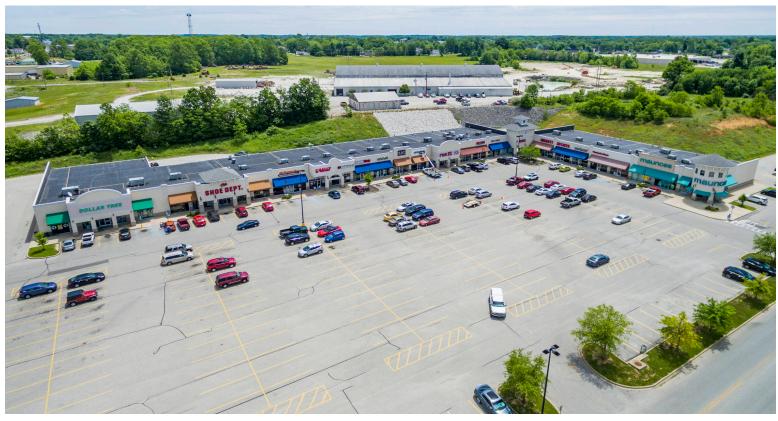

## Williams Crossing

3132 John Williams Boulevard, Bedford, IN 47421 Lawrence County

### CONTACT

Steve Speranza 419-843-6265 sstolson@woh.rr.com Williams Crossing, constructed in 2006, is a 49,958 square foot Walmart shadow anchored center located in Bedford, Indiana-the county seat of Lawrence County. Located just off U.S. Route 50, which sees 20,000 vehicles per day of commuter traffic, Williams Crossing is well positioned as the dominant center for the market. Other nearby major retailers include JCPenney, Dunham's Sports, Rural King, Lowe's, Big Lots, and Tractor Supply Company. Great merchants, ample parking, multiple points of access, as well as pylon signage make Williams Crossing the ideal retail hub for Bedford, Indiana.