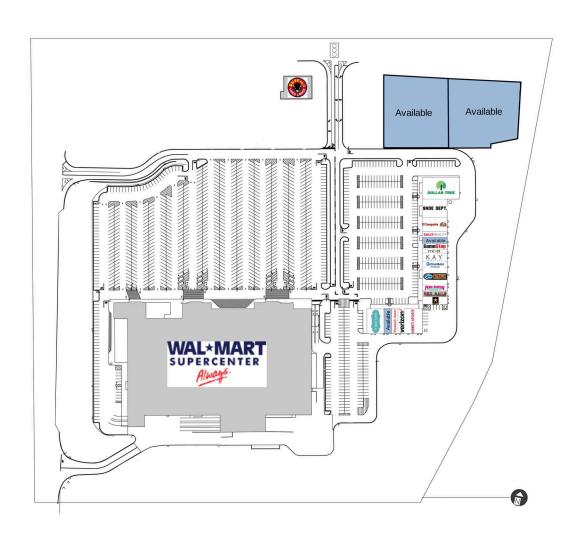

## Williams Crossing

3132 John Williams Boulevard, Bedford, IN 47421 Lawrence County

# Williams Crossing

3132 John Williams Boulevard, Bedford, IN 47421 Lawrence County

| 3074 Maurices                      | 4,400 SF | 3112 OneMain Financial              | 1,600 SF |
|------------------------------------|----------|-------------------------------------|----------|
| 3078_Available                     | 2,000 SF | 3116 Kay Jewelers                   | 1,993 SF |
| 3082 Fantastic Sam's               | 1,600 SF | 3118 Cricket Wireless               | 1,207 SF |
| 3084 Verizon - Bedford Cellular    | 1,600 SF | 3120 GameStop                       | 1,600 SF |
| 3092 Hibbett Sports                | 4,800 SF | 3122 Available                      | 1,600 SF |
| 3100 United States Army Recruiting | 1,558 SF | 3124 Sally Beauty                   | 1,600 SF |
| 3102 Red Nails                     | 1,600 SF | 3126 El Compadre Mexican Restaurant | 3,600 SF |
| 3104 Penn Station East Coast Subs  | 1,600 SF | 3128 Shoe Dept.                     | 4,800 SF |
| 3108 Factory Connection            | 4,400 SF | 3132 Dollar Tree                    | 8,400 SF |
|                                    |          |                                     |          |