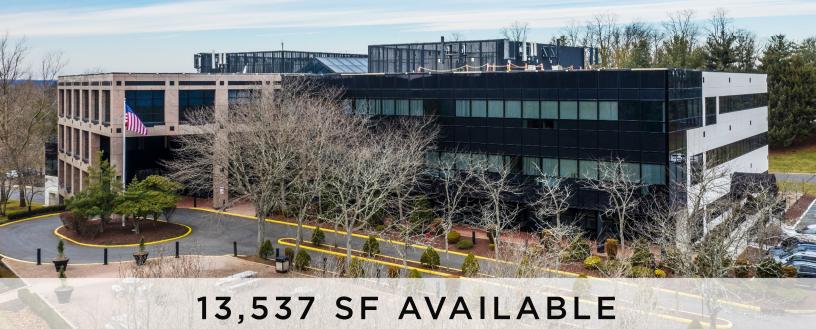

#### AVAILABLE SPACE

| TOTAL RBA       |                                                                            | 96,849 SF            |
|-----------------|----------------------------------------------------------------------------|----------------------|
| TOTAL AVAILABLE | 1 <sup>st</sup> Floor, Suite 106 + 107<br>2 <sup>nd</sup> Floor, Suite 201 | 5,530 SF<br>8,007 SF |
| LEASE RATE      | \$31.00 + Tenant Electric                                                  |                      |

#### **SPACE IMAGES:**