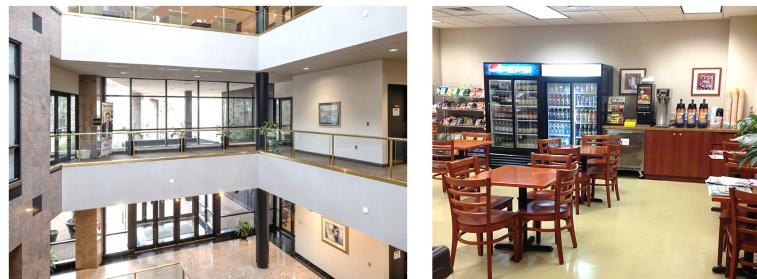

### **PROPERTY HIGHLIGHTS**

- Lobby and common area upgraded December 2021
- Modular Needlepoint Bipolar Ionization Air Purification System to combat COVID
- Advanced integrated security system with card key access
- Skylight atrium lobby
- Garden State Parkway Exit 109
- · Covered executive parking available
- Adjacent to Marriott Courtyard Hotel and meeting facilities
- Close to shopping and restaurants
- New building café and ATM
- Electric car chargers

#### **SPACE IMAGES:**