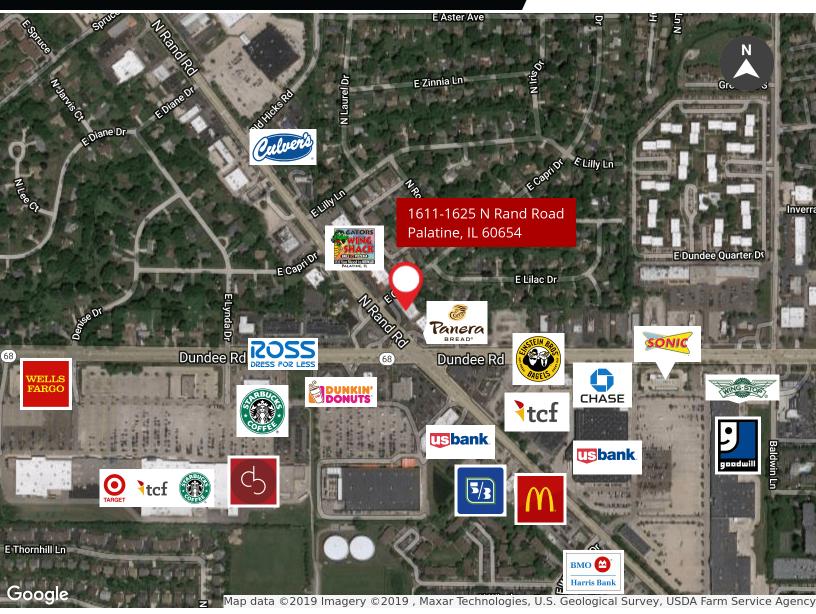

#### **PROPERTY FEATURES:**

- Great visibility on the highly traveled Rand Road
- Over 30,000 cars pass through the Rand & Dundee Road intersection daily Population exceeds 245,000 within 5 mile radius of the retail strip center
- Located in North Palatine with a median household income exceeding \$80,000 a year
- Across from big box retailers -Target, Home Depot, TJ Maxx and HomeGoods
- Just 19 miles from O'Hare International Airport
- 3 units available 1,115 SF and 3,000 SF

Dundee Rd (68) N Rand Rd E Cunningham Dr Goodle Map data ©2019