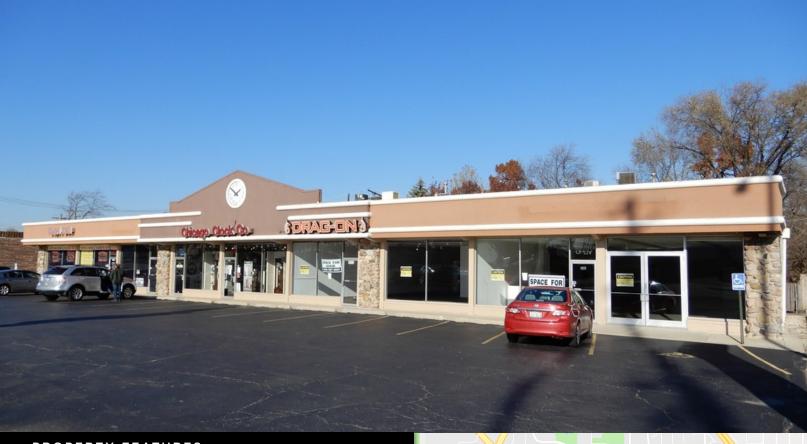

## OR LEASE

1611-1625 N RAND ROAD PALATINE, IL 60654

#### **PROPERTY FEATURES:**

- Great visibility on the highly traveled Rand Road
- Over 30,000 cars pass through the Rand & Dundee Road intersection daily Population exceeds 245,000 within 5 mile radius of the retail strip center
- Located in North Palatine with a median household income exceeding \$80,000 a year
- Across from big box retailers -Target, Home Depot, TJ Maxx and HomeGoods
- Just 19 miles from O'Hare International Airport
- 3 units available 1,115 SF and 3,000 SF