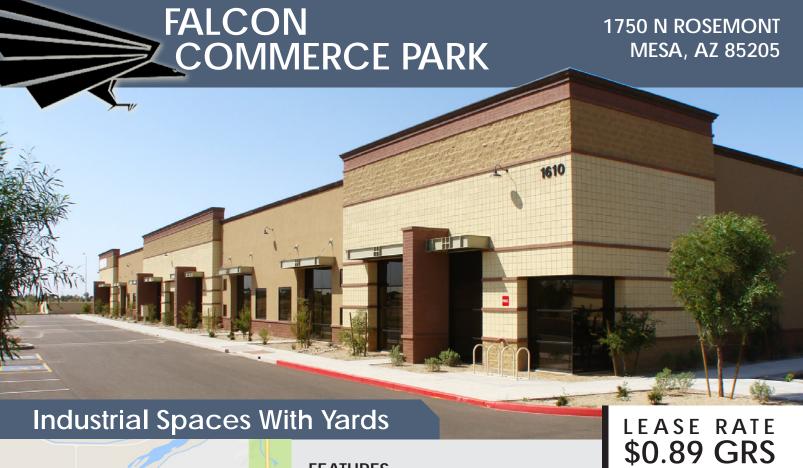

**FEATURES** 

- Conveniently Located within the Falcon Field Airpark Area
- 2 Miles South & 21/2 Miles West of the Loop 202

Located between Higley and Ingram, in Mesa

- Main Employers within District: Alliant Techsystems, AMSAFE Aviation, Lockheed Martin, MD Helicopters, Talley Defense Systems, The Boeing Company, and Trans-Matic
- Zoning: M-1, City of Mesa
- Reception, 1 or 3 offices (in select suites), bullpen and 1 to 2 rest rooms and 16' clear height,
- Power: 200 Amps, 120/208 Volts, 3 Phase (to be verified)
- 2010, Masonry Construction
- **Fully Sprinklered**
- Part of a 75,000 SF, multi-tenant park
- 1 Grade Level Door (12'x14') on each unit
- Common Truckwell