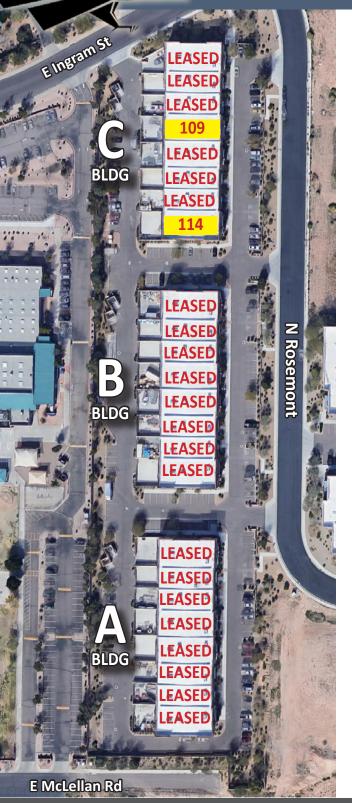

## Suite Breakout

| BUILDING C - 1750 N ROSEMONT |            |           |          |              |  |  |
|------------------------------|------------|-----------|----------|--------------|--|--|
| Unit                         | Office ±SF | Total ±SF | Yard ±SF | Availability |  |  |
| Suite 101                    | 635        | 3,779     | 1,717    | LEASED       |  |  |
| Suite 103                    | 503        | 2,744     | 1,293    | LEASED       |  |  |
| Suite 105                    | 503        | 2,744     | 1,293    | LEASED       |  |  |
| Suite 107                    | 581        | 3,560     | 1,560    | LEASED       |  |  |
| Suite 109                    | 581        | 3,560     | 1,560    | 2/1/19       |  |  |
| Suite 111                    | 503        | 2,744     | 1,293    | LEASED       |  |  |
| Suite 113                    | 503        | 2,744     | 1,293    | LEASED       |  |  |
| Suite 114                    | 635        | 3,855     | 1,281    | 4/10/19      |  |  |

| BUILDING B - 1660 N ROSEMONT |          |           |            |           |  |  |  |
|------------------------------|----------|-----------|------------|-----------|--|--|--|
| Availability                 | Yard ±SF | Total ±SF | Office ±SF | Unit      |  |  |  |
| LEASED                       | 1,717    | 3,855     | 635        | Suite 101 |  |  |  |
| LEASED                       | 1,293    | 2,744     | 503        | Suite 103 |  |  |  |
| LEASED                       | 1,293    | 2,744     | 503        | Suite 105 |  |  |  |
| LEASED                       | 1,560    | 3,560     | 581        | Suite 107 |  |  |  |
| LEASED                       | 1,560    | 3,560     | 581        | Suite 109 |  |  |  |
| LEASED                       | 1,293    | 2,744     | 503        | Suite 111 |  |  |  |
| LEASED                       | 1,293    | 2,744     | 503        | Suite 113 |  |  |  |
| LEASED                       | 1,717    | 3,779     | 635        | Suite 114 |  |  |  |

| BUILDING A - 1610 N ROSEMONT |            |           |          |              |  |  |  |  |
|------------------------------|------------|-----------|----------|--------------|--|--|--|--|
| Unit                         | Office ±SF | Total ±SF | Yard ±SF | Availability |  |  |  |  |
| Suite 101                    | 1,035      | 3,779     | 1,717    | LEASED       |  |  |  |  |
| Suite 103                    | 1,035      | 2,744     | 1,293    | LEASED       |  |  |  |  |
| Suite 105                    | 503        | 2,744     | 1,293    | LEASED       |  |  |  |  |
| Suite 107                    | 981        | 3,560     | 1,560    | LEASED       |  |  |  |  |
| Suite 109                    | 981        | 3,560     | 1,560    | LEASED       |  |  |  |  |
| Suite 111                    | 903        | 2,744     | 1,293    | LEASED       |  |  |  |  |
| Suite 113                    | 903        | 2,744     | 1,293    | LEASED       |  |  |  |  |
| Suite 114                    | 1,035      | 3,779     | 1,717    | LEASED       |  |  |  |  |