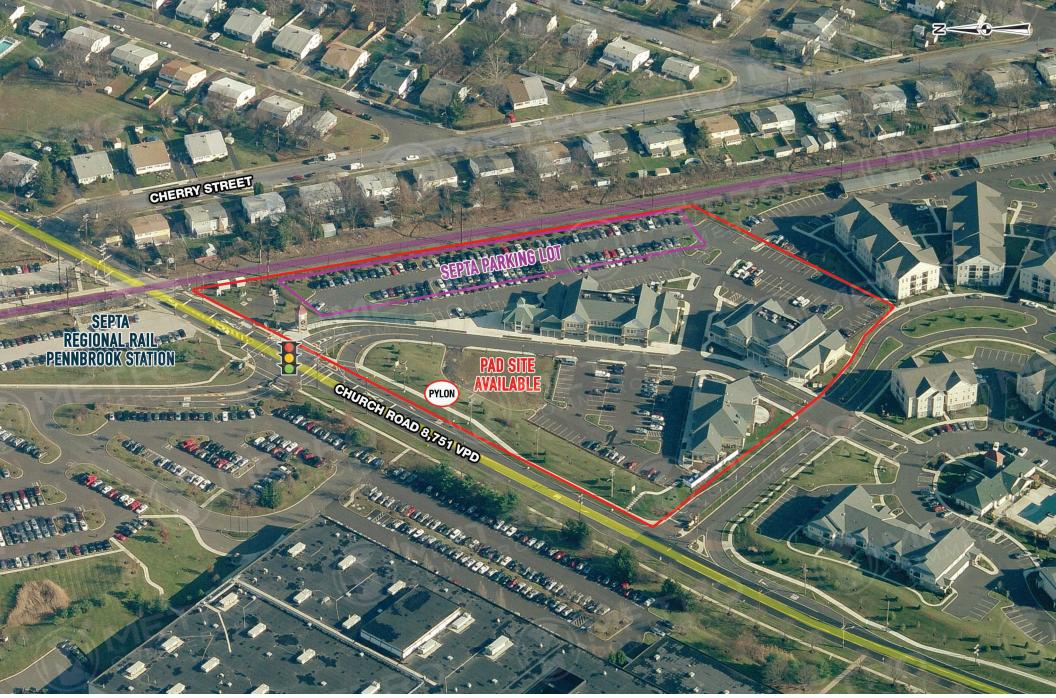

## property highlights.

- Pad site available
- Daytime employee count exceeds 193,000, with over 9,000 businesses within a 7-mile radius
- Minutes from Routes 63, 202, 309 & the PA Turnpike
- Adjacent to Homewood Suites (Hilton), Station Square apartments, over 800,000 SF of corporate offices including Merck Pharmaceuticals, Icon, & the SEPTA Pennbrook Station on the Lansdale/ Doylestown Line

CHURCH ROAD TRAFFIC COUNT: 8,751 VPD \*ESRI 2016