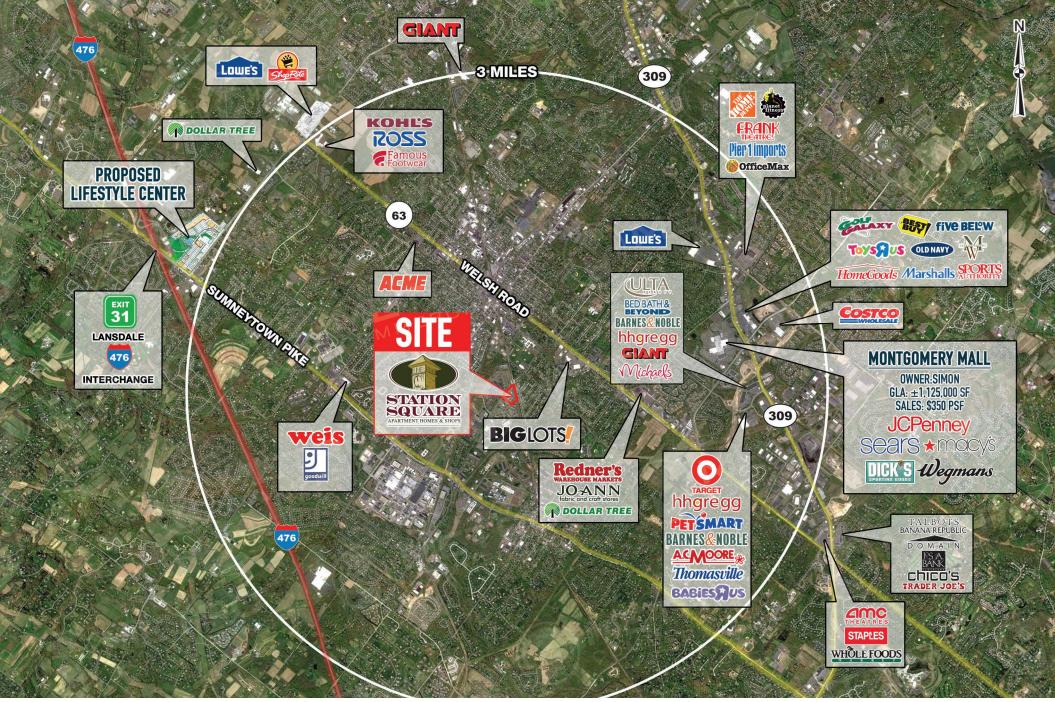

## property highlights.

- Pad site available
- Daytime employee count exceeds 193,000, with over 9,000 businesses within a 7-mile radius
- Minutes from Routes 63, 202, 309 & the PA Turnpike
- Adjacent to Homewood Suites (Hilton), Station Square apartments, over 800,000 SF of corporate offices including Merck Pharmaceuticals, Icon, & the SEPTA Pennbrook Station on the Lansdale/ Doylestown Line