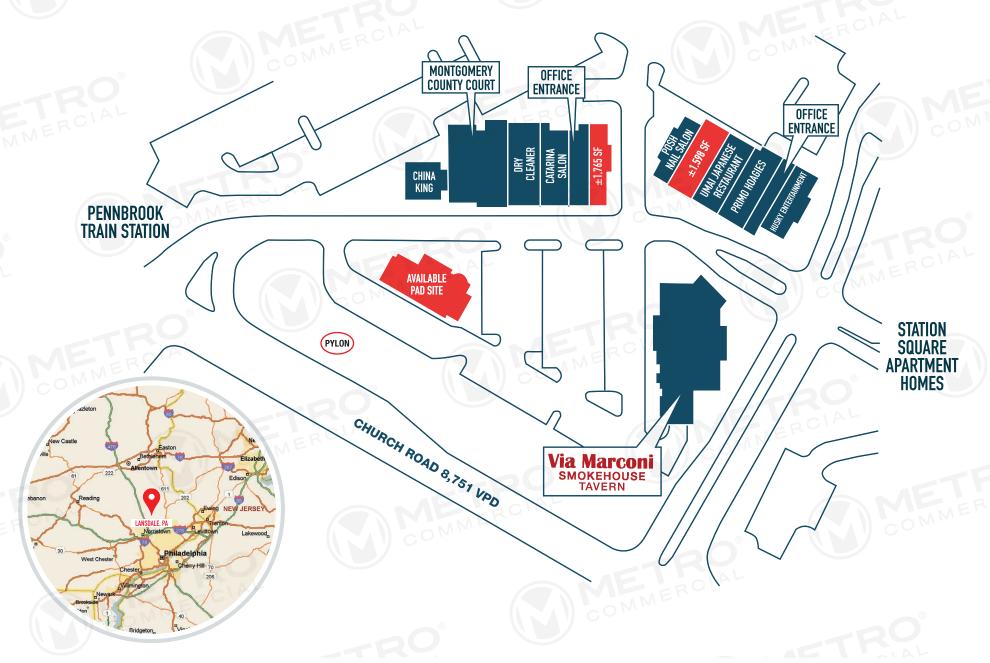

# 100-400 PENNBROOK PARKWAY

LANSDALE, PA

±1.598 - 1.765 SF & PAD SITE AVAILABLE FOR LEASE

Via Marconi SMOKEHOUSE TAVERN

## property highlights.

- Pad site available
- Daytime employee count exceeds 193,000, with over 9,000 businesses within a 7-mile radius
- Minutes from Routes 63, 202, 309 & the PA Turnpike
- Adjacent to Homewood Suites (Hilton), Station Square apartments, over 800,000 SF of corporate offices including Merck Pharmaceuticals, Icon, & the SEPTA Pennbrook Station on the Lansdale/ Doylestown Line