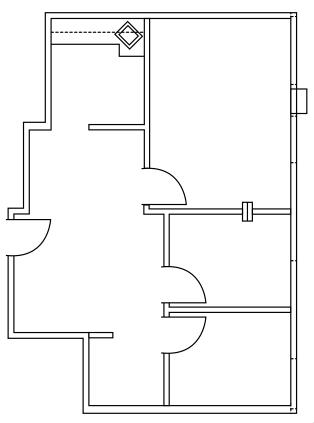

SUITE 412 | BLDG 380 - FOURTH FLOOR 830 SF

SUITE 414 | BLDG 380 - FOURTH FLOOR 1,621 SF

SUITE 415/416 | BLDG 380 - FOURTH FLOOR 4,256 SF

14

| FLOOR  | SUITE | RSF   | CONDITION      | AVAILABLE        |
|--------|-------|-------|----------------|------------------|
| First  | 102   | 1,174 | Shell space    | Vacant           |
| First  | 107   | 2,612 | New Spec Suite | Vacant           |
| First  | 110   | 1,267 | New Spec Suite | Vacant           |
| First  | 111   | 1,198 | Built-out      | Available 8/1/18 |
| Second | 200   | 8,559 | Shell space    | Vacant           |
| Second | 204   | 1,142 | New Spec Suite | Vacant           |
| Second | 215   | 2,044 | New Spec Suite | Vacant           |