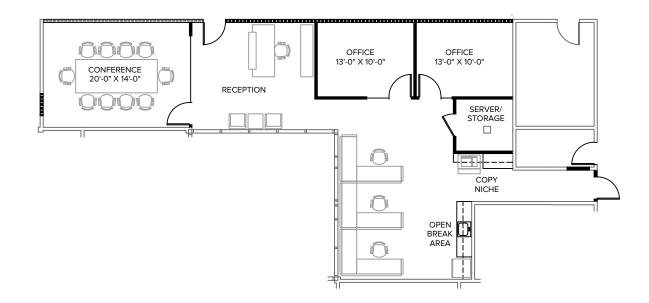

#### SUITE 209 | BLDG 380 - SECOND FLOOR NEW SPEC SUITE - 2,279 SF

SUITE 402 | BLDG 380 - FOURTH FLOOR 1,026 SF

9,(1)

2.010 236

SUITE 405 | BLDG 380 - FOURTH FLOOR 889 SF

| L                             |
|-------------------------------|
|                               |
|                               |
|                               |
|                               |
|                               |
| 2000 H                        |
|                               |
|                               |
| . (mont) (mont) ()            |
|                               |
|                               |
|                               |
|                               |
| ╶╴┝╾┥╺┶╾╨╌╝╠╾╢╣╒╝╤╢╚┽╱╺╽      |
|                               |
|                               |
|                               |
|                               |
|                               |
|                               |
|                               |
|                               |
|                               |
| ╶╴┠╺┯┯┹╌╦┹┯┯╉┲┯╾┙╟╲╼╾┻╦╤╧══╗║ |
|                               |
|                               |
|                               |
| <u></u>                       |
|                               |
|                               |
| -   -   +   +   =   ] =   -   |
|                               |