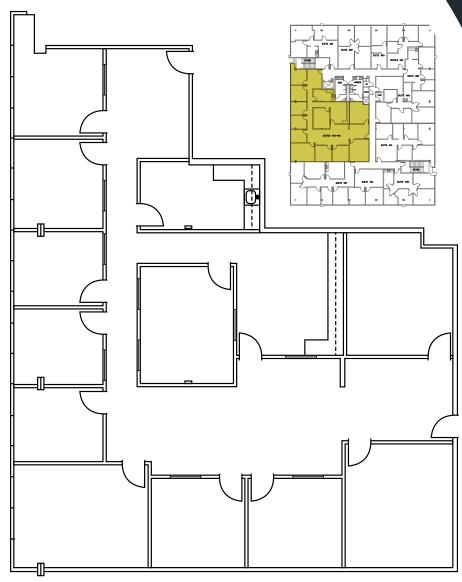

#### **<700 SF** AVAILABILITY

| BLDG | SUITE   | RSF | CONDITION         | AVAILABLE |
|------|---------|-----|-------------------|-----------|
| 380  | 206     | 471 | Built-out         | Vacant    |
| 380  | 210     | 618 | Built-out         | Vacant    |
| 380  | 211     | 602 | Built-out         | Vacant    |
| 410  | 210     | 152 | Open Office       | Vacant    |
| 410  | 213     | 153 | Open Office       | Vacant    |
| 410  | 214     | 152 | Open Office       | Vacant    |
| 410  | 213/214 | 305 | Contiguous Option | Vacant    |
| 410  | 219     | 322 | Built-out         | Vacant    |
| 410  | 220     | 289 | Built-out         | Vacant    |
| 410  | 222     | 610 | Built-out         | Vacant    |
| 410  | 224     | 360 | Built-out         | Vacant    |

FOR THE ABOVE LISTINGS, PLEASE CONTACT HANK JENKINS AT 760 930 7904

FIRST FLOOR

FOURTH FLOOR

#### BLDG 380 AVAILABILITY

| FLOOR  | SUITE   | RSF   | CONDITION      | AVAILABLE |
|--------|---------|-------|----------------|-----------|
| First  | 102     | 1,437 | New Spec Suite | Vacant    |
| First  | 106     | 1,005 | Built-out      | Vacant    |
| Second | 203     | 716   | New Spec Suite | Vacant    |
| Second | 205     | 1,482 | New Spec Suite | Vacant    |
| Second | 209     | 2,279 | New Spec Suite | Vacant    |
| Fourth | 402     | 1,026 | Built-out      | Vacant    |
| Fourth | 405     | 889   | Built-out      | Vacant    |
| Fourth | 412     | 830   | Built-out      | Vacant    |
| Fourth | 414     | 1,621 | Built-out      | Vacant    |
| Fourth | 415/416 | 4,256 | Built-out      | Vacant    |