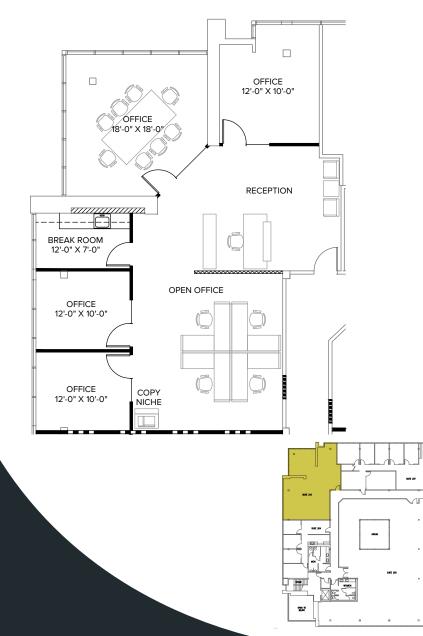

#### SUITE 209 | BLDG 380 - SECOND FLOOR NEW SPEC SUITE - 2,279 SF

SUITE 402 | BLDG 380 - FOURTH FLOOR 1,026 SF

9,(1)

2.010 236

SUITE 405 | BLDG 380 - FOURTH FLOOR 889 SF

| L                             |
|-------------------------------|
|                               |
|                               |
|                               |
|                               |
|                               |
| 2000 H                        |
|                               |
|                               |
| . (mont) (mont) ()            |
|                               |
|                               |
|                               |
|                               |
| ╶╴┝╾┥╺┶╾╨╌╝╠╾╢╣╒╝╤╢╚┽╱╺╽      |
|                               |
|                               |
|                               |
|                               |
|                               |
|                               |
|                               |
|                               |
|                               |
| ╶╴┠╺┯┯┹╌╦┹┯┯╉┲┯╾┙╟╲╼╾┻╦╤╧══╗║ |
|                               |
|                               |
|                               |
| <u></u>                       |
|                               |
|                               |
| -   -   +   +   =   ] =   -   |
|                               |