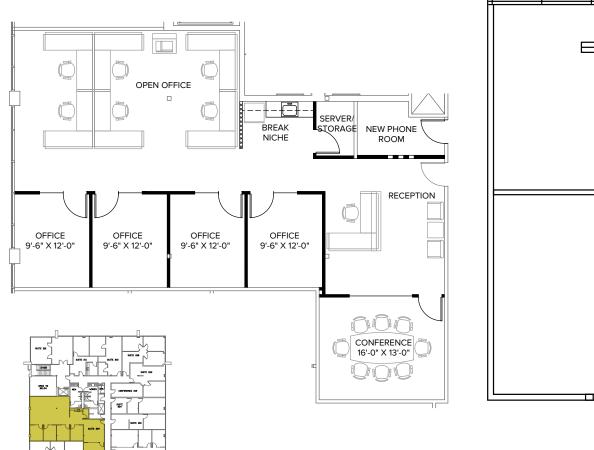

#### SUITE 209 | BLDG 380 - SECOND FLOOR NEW SPEC SUITE - 2,279 SF

SUITE 402 | BLDG 380 - FOURTH FLOOR 1,026 SF

9,(1)

2.010 236

SUITE 405 | BLDG 380 - FOURTH FLOOR 889 SF

| L                             |
|-------------------------------|
|                               |
|                               |
|                               |
|                               |
|                               |
| 2000 H                        |
|                               |
|                               |
| . (mont) (mont) ()            |
|                               |
|                               |
|                               |
|                               |
| ╶╴┝╾┥╺┶╾╨╌╝╠╾╢╣╒╝╤╢╚┽╱╺╽      |
|                               |
|                               |
|                               |
|                               |
|                               |
|                               |
|                               |
|                               |
|                               |
| ╶╴┠╺┯┯┹╌╦┹┯┯╉┲┯╾┙╟╲╼╾┻╦╤╧══╗║ |
|                               |
|                               |
|                               |
| <u></u>                       |
|                               |
|                               |
| -   -   +   +   =   ] =   -   |
|                               |

SUITE 412 | BLDG 380 - FOURTH FLOOR 830 SF

SUITE 414 | BLDG 380 - FOURTH FLOOR 1,621 SF

SUITE 415/416 | BLDG 380 - FOURTH FLOOR 4,256 SF

14

| FLOOR  | SUITE | RSF   | CONDITION      | AVAILABLE        |
|--------|-------|-------|----------------|------------------|
| First  | 102   | 1,174 | Shell space    | Vacant           |
| First  | 107   | 2,612 | New Spec Suite | Vacant           |
| First  | 110   | 1,267 | New Spec Suite | Vacant           |
| First  | 111   | 1,198 | Built-out      | Available 8/1/18 |
| Second | 200   | 8,559 | Shell space    | Vacant           |
| Second | 204   | 1,142 | New Spec Suite | Vacant           |
| Second | 215   | 2,044 | New Spec Suite | Vacant           |