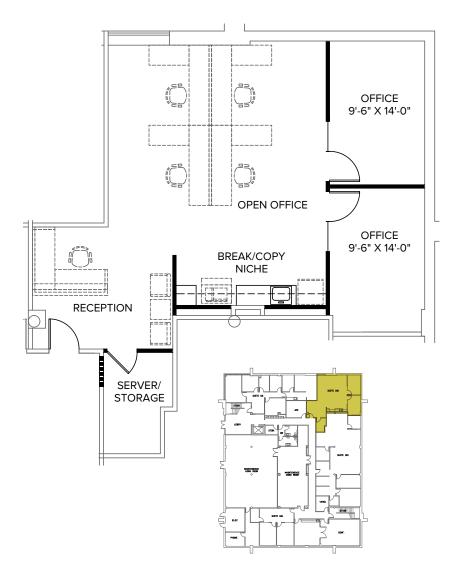

#### SUITE 209 | BLDG 380 - SECOND FLOOR NEW SPEC SUITE - 2,279 SF

SUITE 402 | BLDG 380 - FOURTH FLOOR 1,026 SF

9,(1)

2.010 236

SUITE 405 | BLDG 380 - FOURTH FLOOR 889 SF

| L                             |
|-------------------------------|
|                               |
|                               |
|                               |
|                               |
|                               |
| 2000 H                        |
|                               |
|                               |
| . (mont) (mont) ()            |
|                               |
|                               |
|                               |
|                               |
| ╶╴┝╾┥╺┶╾╨╌╝╠╾╢╣╒╝╤╢╚┽╱╺╽      |
|                               |
|                               |
|                               |
|                               |
|                               |
|                               |
|                               |
|                               |
|                               |
| ╶╴┠╺┯┯┹╌╦┹┯┯╉┲┯╾┙╟╲╼╾┻╦╤╧══╗║ |
|                               |
|                               |
|                               |
| <u></u>                       |
|                               |
|                               |
| -   -   +   +   =   ] =   -   |
|                               |