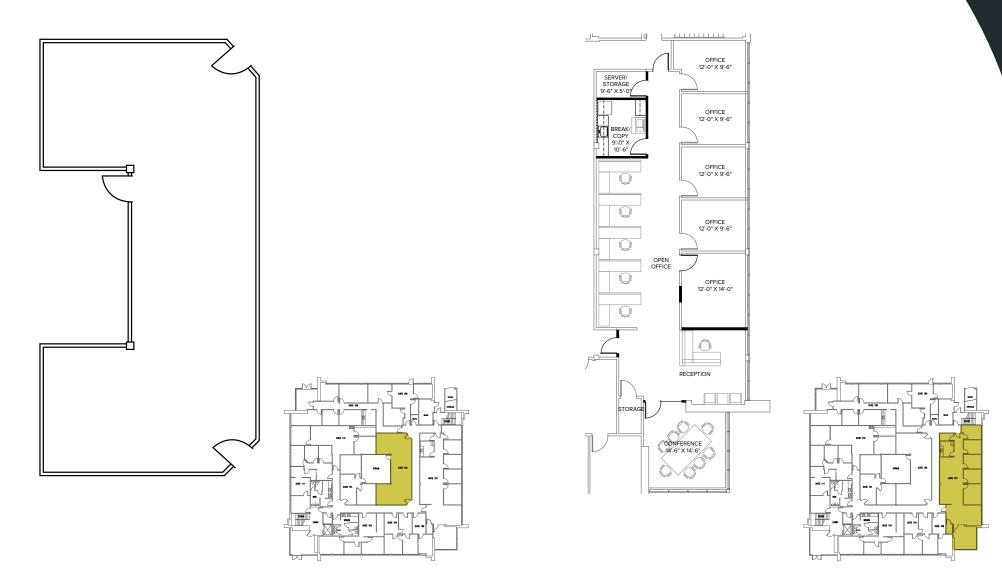

#### SUITE 102 | BLDG 380 - FIRST FLOOR NEW SPEC SUITE - 1,438 SF

#### SUITE 106 | BLDG 380 - FIRST FLOOR 1,005 SF

FOR THE ABOVE LISTINGS, PLEASE CONTACT HANK JENKINS AT 760 930 7904

FIRST FLOOR

FOURTH FLOOR