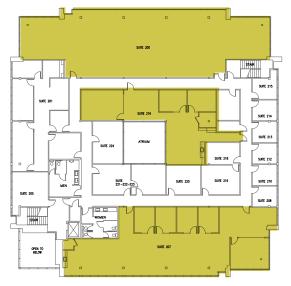

#### BLDG 380 AVAILABILITY

| FLOOR  | SUITE   | RSF   | CONDITION      | AVAILABLE |
|--------|---------|-------|----------------|-----------|
| First  | 102     | 1,437 | New Spec Suite | Vacant    |
| First  | 106     | 1,005 | Built-out      | Vacant    |
| Second | 203     | 716   | New Spec Suite | Vacant    |
| Second | 205     | 1,482 | New Spec Suite | Vacant    |
| Second | 209     | 2,279 | New Spec Suite | Vacant    |
| Fourth | 402     | 1,026 | Built-out      | Vacant    |
| Fourth | 405     | 889   | Built-out      | Vacant    |
| Fourth | 412     | 830   | Built-out      | Vacant    |
| Fourth | 414     | 1,621 | Built-out      | Vacant    |
| Fourth | 415/416 | 4,256 | Built-out      | Vacant    |

SUITE 412 | BLDG 380 - FOURTH FLOOR 830 SF

SUITE 414 | BLDG 380 - FOURTH FLOOR 1,621 SF

SUITE 415/416 | BLDG 380 - FOURTH FLOOR 4,256 SF

14

| FLOOR  | SUITE | RSF   | CONDITION      | AVAILABLE        |
|--------|-------|-------|----------------|------------------|
| First  | 102   | 1,174 | Shell space    | Vacant           |
| First  | 107   | 2,612 | New Spec Suite | Vacant           |
| First  | 110   | 1,267 | New Spec Suite | Vacant           |
| First  | 111   | 1,198 | Built-out      | Available 8/1/18 |
| Second | 200   | 8,559 | Shell space    | Vacant           |
| Second | 204   | 1,142 | New Spec Suite | Vacant           |
| Second | 215   | 2,044 | New Spec Suite | Vacant           |