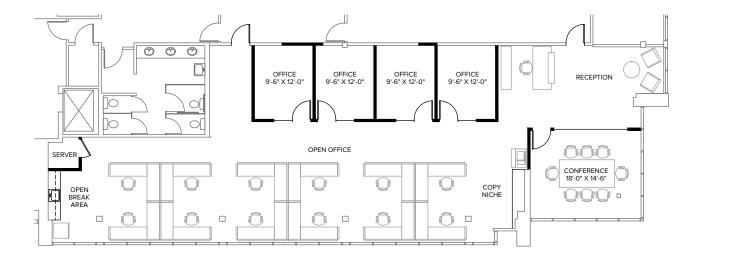

#### SUITE 209 | BLDG 380 - SECOND FLOOR NEW SPEC SUITE - 2,279 SF

SUITE 402 | BLDG 380 - FOURTH FLOOR 1,026 SF

9,(1)

2.010 236

SUITE 405 | BLDG 380 - FOURTH FLOOR 889 SF

| L                             |
|-------------------------------|
|                               |
|                               |
|                               |
|                               |
|                               |
| 2000 H                        |
|                               |
|                               |
| . (mont) (mont) ()            |
|                               |
|                               |
|                               |
|                               |
| ╶╴┝╾┥╺┶╾╨╌╝╠╾╢╣╒╝╤╢╚┽╱╺╽      |
|                               |
|                               |
|                               |
|                               |
|                               |
|                               |
|                               |
|                               |
|                               |
| ╶╴┠╺┯┯┹╌╦┹┯┯╉┲┯╾┙╟╲╼╾┻╦╤╧══╗║ |
|                               |
|                               |
|                               |
| <u></u>                       |
|                               |
|                               |
| -   -   +   +   =   ] =   -   |
|                               |