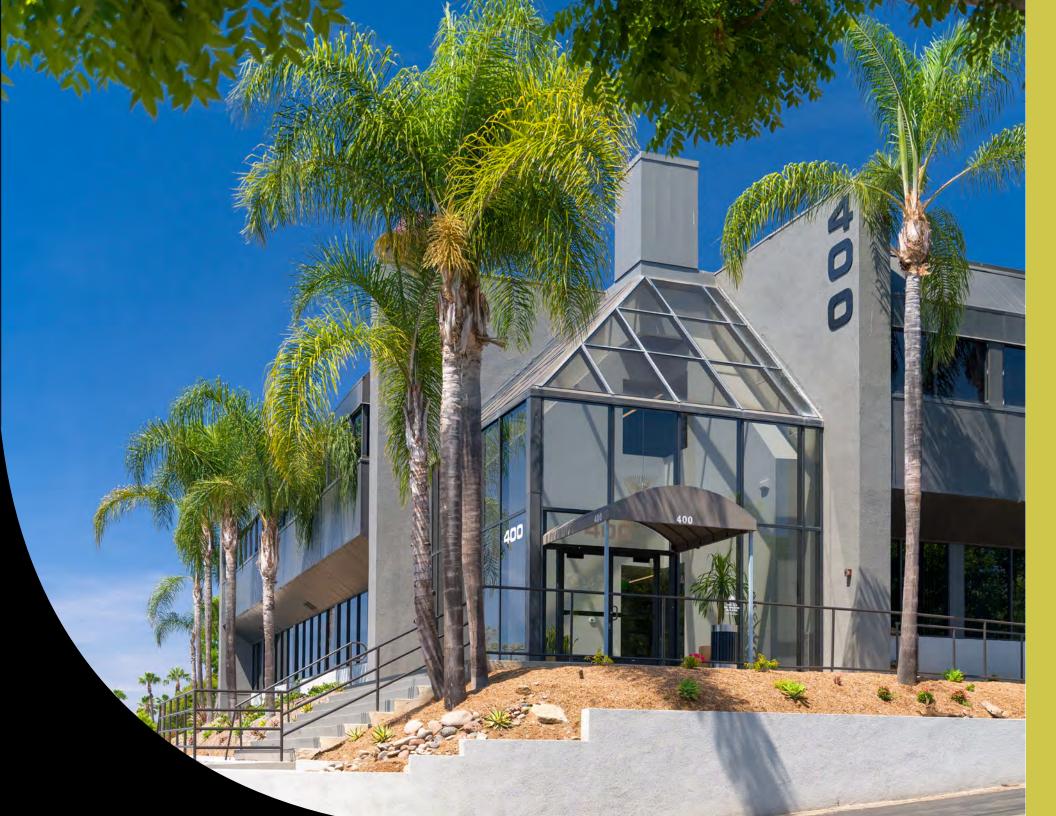

#### THE OFFERING

ATRIUN

- Extensive renovations recently completed. The Atrium is Vista's most desirable office project
- Flexible lease terms & tenant improvement packages available
- 102,147 SF, 3-building multi-tenant office project
- Located in one of North San Diego County's premiere business locations, directly across the street from the North County Superior Court Complex and approx 300,000 square feet of walkable retail amenities
- Offers visibility and easy access to the freeway being less than 1/4 mile from the Melrose Drive exit off Hwy 78
- Unparalleled signage opportunities with exposure to South Melrose Drive (average traffic counts of approximately 32,875 cars per day)
- City of Vista Zoned Office Professional (OP)
- 345 surface parking spaces, reflecting an overall parking ratio of 4.05 spaces per 1,000 square feet of usable area