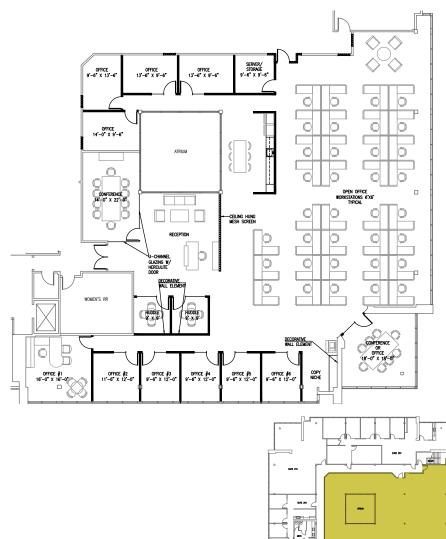

|
|--------|-------|-------|----------------|------------------|
| First  | 102   | 1,174 | Shell space    | Vacant           |
| First  | 107   | 2,612 | New Spec Suite | Vacant           |
| First  | 110   | 1,267 | New Spec Suite | Vacant           |
| First  | 111   | 1,198 | Built-out      | Available 8/1/18 |
| Second | 200   | 8,559 | Shell space    | Vacant           |
| Second | 204   | 1,142 | New Spec Suite | Vacant           |
| Second | 215   | 2,044 | New Spec Suite | Vacant           |

#### SUITE 102 | BLDG 400 - FIRST FLOOR 1,174 SF

#### SUITE 107 | BLDG 400 - FIRST FLOOR NEW SPEC SUITE - 2,612 SF



#### SUITE 110 | BLDG 400 - FIRST FLOOR NEW SPEC SUITE - 1,267 SF

#### SUITE 111 | BLDG 400 - FIRST FLOOR 1,198 SF



#### SUITE 200 | BLDG 400 - SECOND FLOOR 8,559 SF



#### SUITE 204 | BLDG 400 - SECOND FLOOR NEW SPEC SUITE - 1,142 SF





#### SUITE 215 | BLDG 400 - SECOND FLOOR NEW SPEC SUITE - 2,044 SF







-













# 

#### BLDG 410 AVAILABILITY

| FLOOR  | SUITE | RSF   | ASKING RENT    | AVAILABLE |
|--------|-------|-------|----------------|-----------|
| First  | 101   | 914   | Built-out      | Vacant    |
| First  | 104   | 2,168 | Built-out      | Vacant    |
| First  | 106   | 848   | New Spec Suite | Vacant    |
| Second | 200   | 4,078 | Shell space    | Vacant    |
| Second | 202   | 3,172 | New Spec Suite | Vacant    |
| Second | 216   | 1,754 | New Spec Suite | Vacant    |



#### SUITE 101 | BLDG 410 - FIRST FLOOR 914 SF



SUITE 104 | BLDG 410 - FIRST FLOOR 2,168 SF

#### SUITE 106 | BLDG 410 - FIRST FLOOR NEW SPEC SUITE - 84