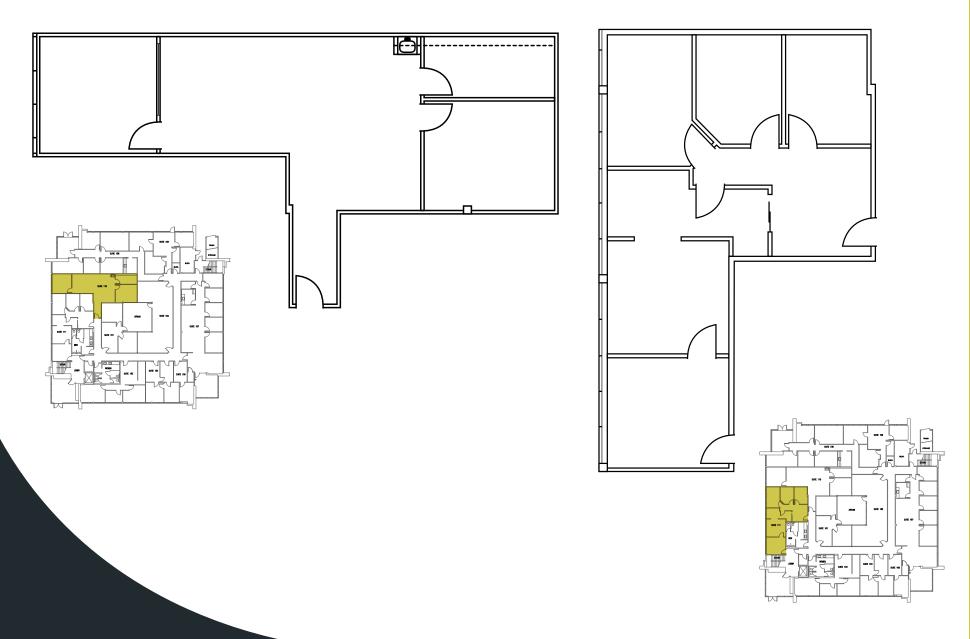

#### SUITE 203 | BLDG 380 - SECOND FLOOR NEW SPEC SUITE - 716 SF

#### SUITE 205 | BLDG 380 - SECOND FLOOR NEW SPEC SUITE - 1,482 SF