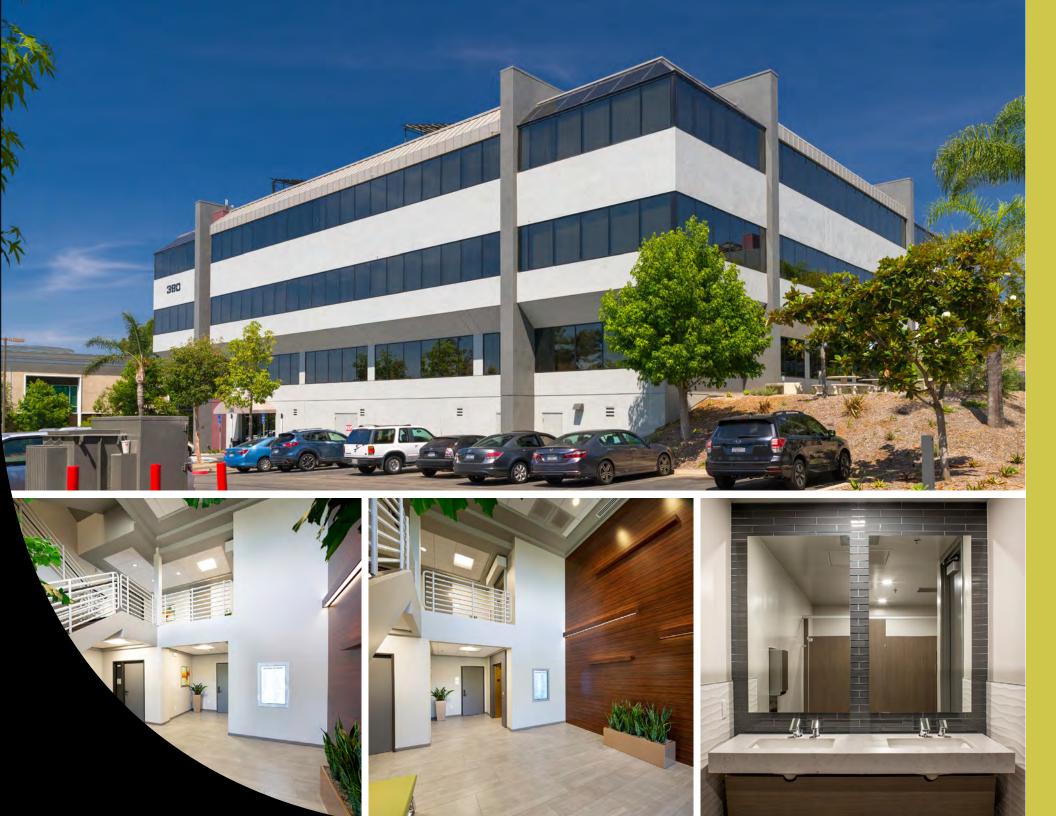

#### THE OFFERING

ATRIUN

- Extensive renovations recently completed. The Atrium is Vista's most desirable office project
- Flexible lease terms & tenant improvement packages available
- 102,147 SF, 3-building multi-tenant office project
- Located in one of North San Diego County's premiere business locations, directly across the street from the North County Superior Court Complex and approx 300,000 square feet of walkable retail amenities
- Offers visibility and easy access to the freeway being less than 1/4 mile from the Melrose Drive exit off Hwy 78
- Unparalleled signage opportunities with exposure to South Melrose Drive (average traffic counts of approximately 32,875 cars per day)
- City of Vista Zoned Office Professional (OP)
- 345 surface parking spaces, reflecting an overall parking ratio of 4.05 spaces per 1,000 square feet of usable area