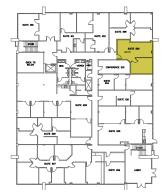

#### BLDG 380 AVAILABILITY

| FLOOR  | SUITE   | RSF   | CONDITION      | AVAILABLE |
|--------|---------|-------|----------------|-----------|
| First  | 102     | 1,437 | New Spec Suite | Vacant    |
| First  | 106     | 1,005 | Built-out      | Vacant    |
| Second | 203     | 716   | New Spec Suite | Vacant    |
| Second | 205     | 1,482 | New Spec Suite | Vacant    |
| Second | 209     | 2,279 | New Spec Suite | Vacant    |
| Fourth | 402     | 1,026 | Built-out      | Vacant    |
| Fourth | 405     | 889   | Built-out      | Vacant    |
| Fourth | 412     | 830   | Built-out      | Vacant    |
| Fourth | 414     | 1,621 | Built-out      | Vacant    |
| Fourth | 415/416 | 4,256 | Built-out      | Vacant    |

#### SUITE 209 | BLDG 380 - SECOND FLOOR NEW SPEC SUITE - 2,279 SF

SUITE 402 | BLDG 380 - FOURTH FLOOR 1,026 SF

9,(1)

2.010 236

SUITE 405 | BLDG 380 - FOURTH FLOOR 889 SF

| L                             |
|-------------------------------|
|                               |
|                               |
|                               |
|                               |
|                               |
| 2000 H                        |
|                               |
|                               |
| . (mont) (mont) ()            |
|                               |
|                               |
|                               |
|                               |
| ╶╴┝╾┥╺┶╾╨╌╝╠╾╢╣╒╝╤╢╚┽╱╺╽      |
|                               |
|                               |
|                               |
|                               |
|                               |
|                               |
|                               |
|                               |
|                               |
| ╶╴┠╺┯┯┹╌╦┹┯┯╉┲┯╾┙╟╲╼╾┻╦╤╧══╗║ |
|                               |
|                               |
|                               |
| <u></u>                       |
|                               |
|                               |
| -   -   +   +   =   ] =   -   |
|                               |

SUITE 412 | BLDG 380 - FOURTH FLOOR 830 SF

SUITE 414 | BLDG 380 - FOURTH FLOOR 1,621 SF

SUITE 415/416 | BLDG 380 - FOURTH FLOOR 4,256 SF

14

| FLOOR  | SUITE | RSF   | CONDITION      | AVAILABLE        |
|--------|-------|-------|----------------|------------------|
| First  | 102   | 1,174 | Shell space    | Vacant           |
| First  | 107   | 2,612 | New Spec Suite | Vacant           |
| First  | 110   | 1,267 | New Spec Suite | Vacant           |
| First  | 111   | 1,198 | Built-out      | Available 8/1/18 |
| Second | 200   | 8,559 | Shell space    | Vacant           |
| Second | 204   | 1,142 | New Spec Suite | Vacant           |
| Second | 215   | 2,044 | New Spec Suite | Vacant           |