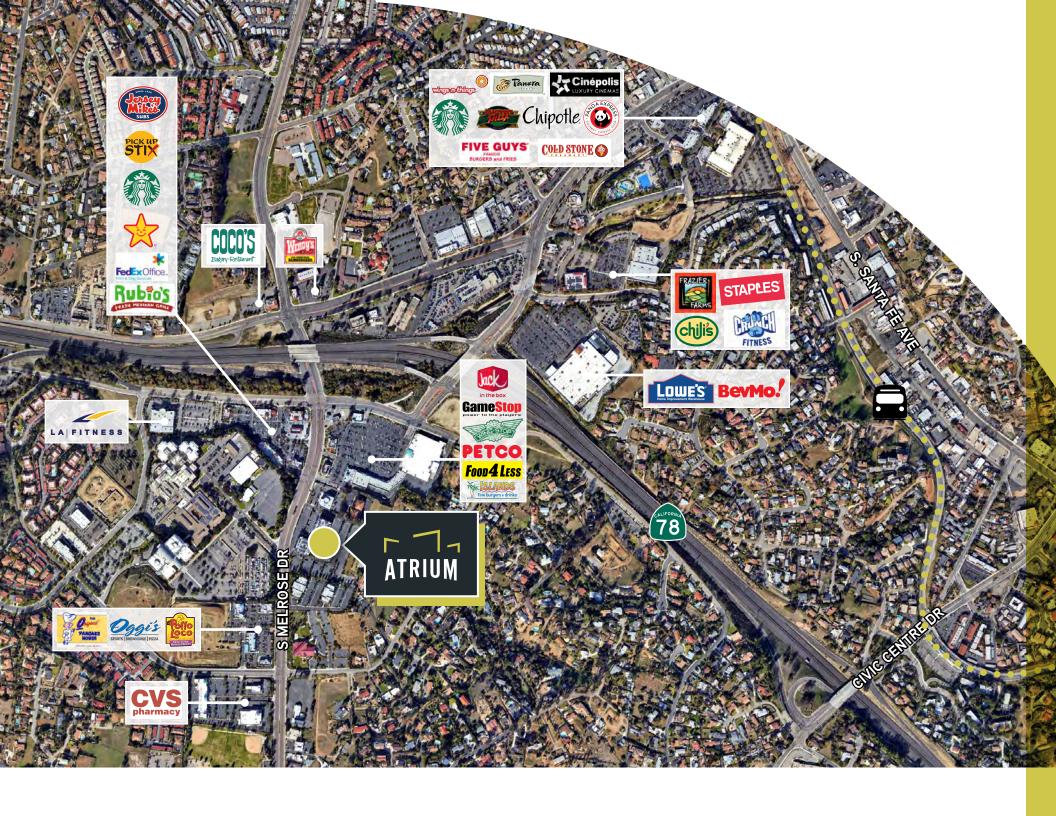

#### THE OFFERING

ATRIUN

- Extensive renovations recently completed. The Atrium is Vista's most desirable office project
- Flexible lease terms & tenant improvement packages available
- 102,147 SF, 3-building multi-tenant office project
- Located in one of North San Diego County's premiere business locations, directly across the street from the North County Superior Court Complex and approx 300,000 square feet of walkable retail amenities
- Offers visibility and easy access to the freeway being less than 1/4 mile from the Melrose Drive exit off Hwy 78
- Unparalleled signage opportunities with exposure to South Melrose Drive (average traffic counts of approximately 32,875 cars per day)
- City of Vista Zoned Office Professional (OP)
- 345 surface parking spaces, reflecting an overall parking ratio of 4.05 spaces per 1,000 square feet of usable area