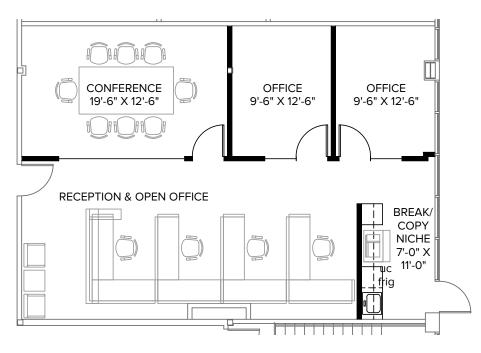

#### SUITE 209 | BLDG 380 - SECOND FLOOR NEW SPEC SUITE - 2,279 SF

SUITE 402 | BLDG 380 - FOURTH FLOOR 1,026 SF

9,(1)

2.010 236

SUITE 405 | BLDG 380 - FOURTH FLOOR 889 SF

| L                             |
|-------------------------------|
|                               |
|                               |
|                               |
|                               |
|                               |
| 2000 H                        |
|                               |
|                               |
| . (mont) (mont) ()            |
|                               |
|                               |
|                               |
|                               |
| ╶╴┝╾┥╺┶╾╨╌╝╠╾╢╣╒╝╤╢╚┽╱╺╽      |
|                               |
|                               |
|                               |
|                               |
|                               |
|                               |
|                               |
|                               |
|                               |
| ╶╴┠╺┯┯┹╌╦┹┯┯╉┲┯╾┙╟╲╼╾┻╦╤╧══╗║ |
|                               |
|                               |
|                               |
| <u></u>                       |
|                               |
|                               |
| -   -   +   +   =   ] =   -   |
|                               |

SUITE 412 | BLDG 380 - FOURTH FLOOR 830 SF

SUITE 414 | BLDG 380 - FOURTH FLOOR 1,621 SF

SUITE 415/416 | BLDG 380 - FOURTH FLOOR 4,256 SF

14

| FLOOR  | SUITE | RSF   | CONDITION      | AVAILABLE        |
|--------|-------|-------|----------------|------------------|
| First  | 102   | 1,174 | Shell space    | Vacant           |
| First  | 107   | 2,612 | New Spec Suite | Vacant           |
| First  | 110   | 1,267 | New Spec Suite | Vacant           |
| First  | 111   | 1,198 | Built-out      | Available 8/1/18 |
| Second | 200   | 8,559 | Shell space    | Vacant           |
| Second | 204   | 1,142 | New Spec Suite | Vacant           |
| Second | 215   | 2,044 | New Spec Suite | Vacant           |