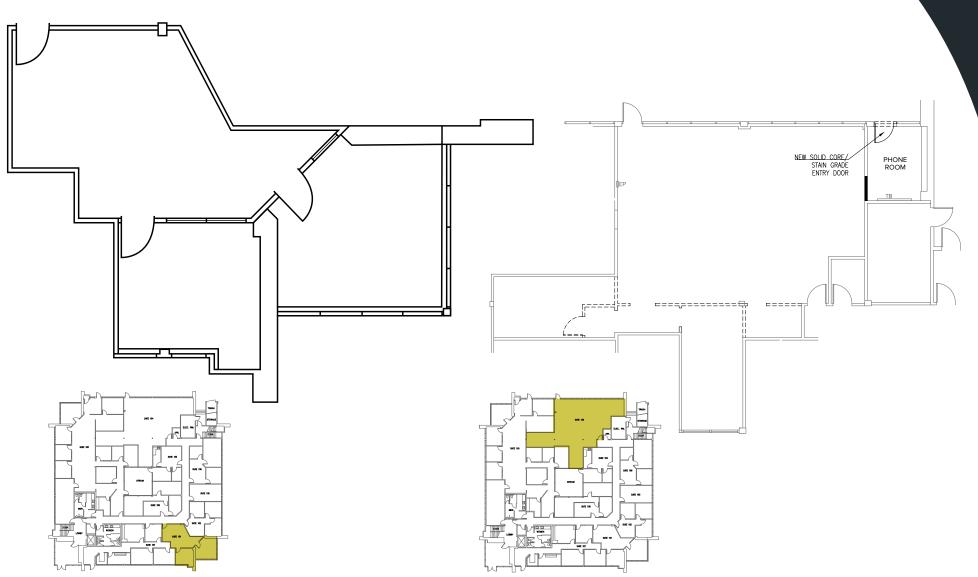

#### **<700 SF** AVAILABILITY

| BLDG | SUITE   | RSF | CONDITION         | AVAILABLE |
|------|---------|-----|-------------------|-----------|
| 380  | 206     | 471 | Built-out         | Vacant    |
| 380  | 210     | 618 | Built-out         | Vacant    |
| 380  | 211     | 602 | Built-out         | Vacant    |
| 410  | 210     | 152 | Open Office       | Vacant    |
| 410  | 213     | 153 | Open Office       | Vacant    |
| 410  | 214     | 152 | Open Office       | Vacant    |
| 410  | 213/214 | 305 | Contiguous Option | Vacant    |
| 410  | 219     | 322 | Built-out         | Vacant    |
| 410  | 220     | 289 | Built-out         | Vacant    |
| 410  | 222     | 610 | Built-out         | Vacant    |
| 410  | 224     | 360 | Built-out         | Vacant    |

FOR THE ABOVE LISTINGS, PLEASE CONTACT HANK JENKINS AT 760 930 7904

FIRST FLOOR

FOURTH FLOOR