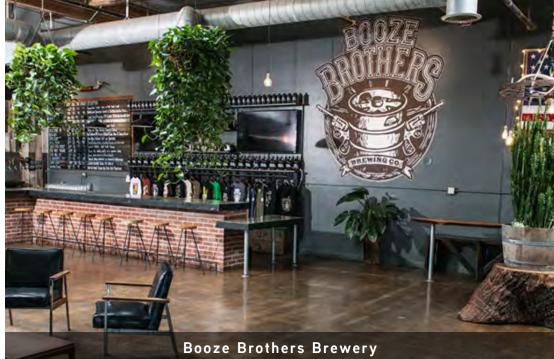

- Located just 35 miles north of downtown San Diego and 54 miles south of the John Wayne Airport in Orange County with convenient public transit via the Sprinter commuter light rail train system.
- With one brewery for every 7,000 people, Vista has the most breweries per capita than any area in California.
- More than 31% of Vista's population is between the ages of 18 and 34 years, making it one of the most youthful areas in San Diego County, creating a young vibrant community.