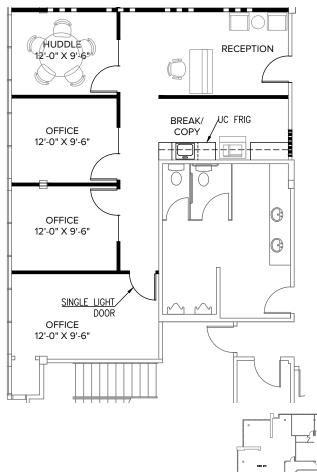

First  | 102   | 1,174 | Shell space    | Vacant           |
| First  | 107   | 2,612 | New Spec Suite | Vacant           |
| First  | 110   | 1,267 | New Spec Suite | Vacant           |
| First  | 111   | 1,198 | Built-out      | Available 8/1/18 |
| Second | 200   | 8,559 | Shell space    | Vacant           |
| Second | 204   | 1,142 | New Spec Suite | Vacant           |
| Second | 215   | 2,044 | New Spec Suite | Vacant           |

#### SUITE 102 | BLDG 400 - FIRST FLOOR 1,174 SF

#### SUITE 107 | BLDG 400 - FIRST FLOOR NEW SPEC SUITE - 2,612 SF



#### SUITE 110 | BLDG 400 - FIRST FLOOR NEW SPEC SUITE - 1,267 SF

#### SUITE 111 | BLDG 400 - FIRST FLOOR 1,198 SF



#### SUITE 200 | BLDG 400 - SECOND FLOOR 8,559 SF



#### SUITE 204 | BLDG 400 - SECOND FLOOR NEW SPEC SUITE - 1,142 SF





#### SUITE 215 | BLDG 400 - SECOND FLOOR NEW SPEC SUITE - 2,044 SF







-













# 

#### BLDG 410 AVAILABILITY

| FLOOR  | SUITE | RSF   | ASKING RENT    | AVAILABLE |
|--------|-------|-------|----------------|-----------|
| First  | 101   | 914   | Built-out      | Vacant    |
| First  | 104   | 2,168 | Built-out      | Vacant    |
| First  | 106   | 848   | New Spec Suite | Vacant    |
| Second | 200   | 4,078 | Shell space    | Vacant    |
| Second | 202   | 3,172 | New Spec Suite | Vacant    |
| Second | 216   | 1,754 | New Spec Suite | Vacant    |



#### SUITE 101 | BLDG 410 - FIRST FLOOR 914 SF



SUITE 104 | BLDG 410 - FIRST FLOOR 2,168 SF

#### SUITE 106 | BLDG 410 - FIRST FLOOR NEW SPEC SUITE - 848 SF





#### SUITE 202 | BLDG 410 - SECOND FLOOR NEW SPEC SUITE - 3,