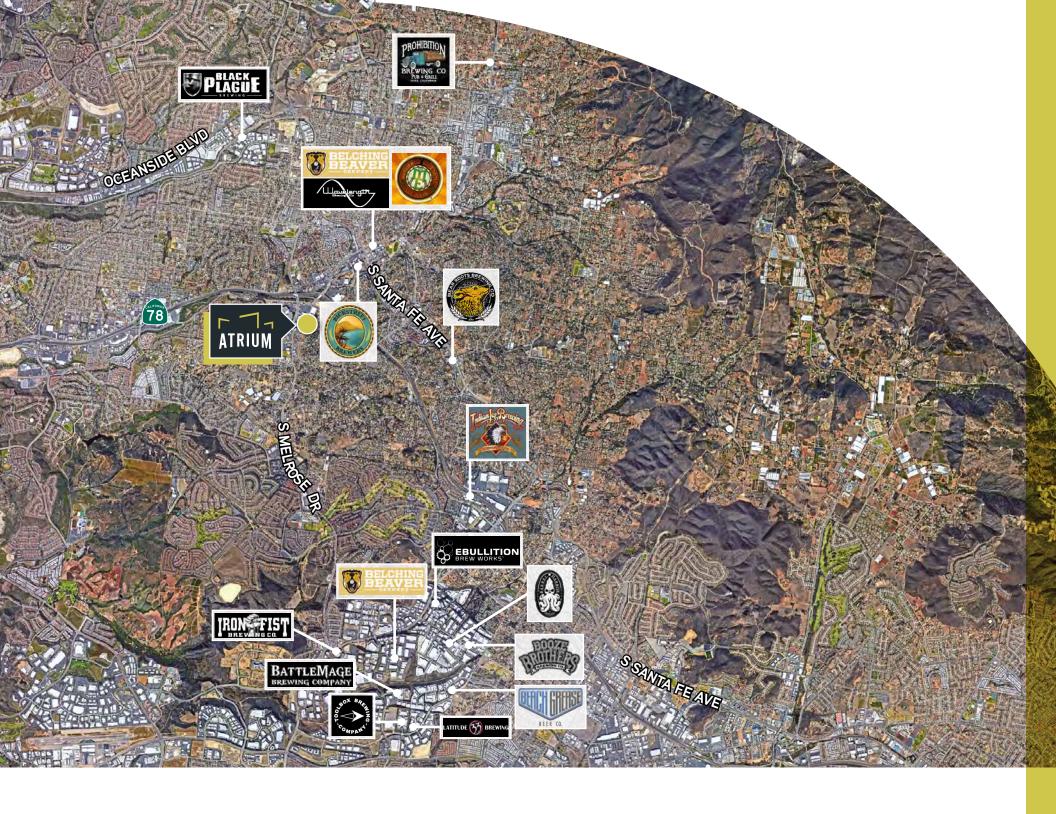

- Located just 35 miles north of downtown San Diego and 54 miles south of the John Wayne Airport in Orange County with convenient public transit via the Sprinter commuter light rail train system.
- With one brewery for every 7,000 people, Vista has the most breweries per capita than any area in California.
- More than 31% of Vista's population is between the ages of 18 and 34 years, making it one of the most youthful areas in San Diego County, creating a young vibrant community.

### FROM CONFERENCE HOUR TO HAPPY HOUR

COLLIERS INTERNATIONAL 5901 Priestly Drive, Suite 100 | Carlsbad, CA 92008 colliers.com/sandiego

----

HANK JENKINS 760 930 7904 hank.jenkins@colliers.com Lic. No. 01981328 CHRIS WILLIAMS 760 930 7952 chris.williams@colliers.com Lic. No. 01791013