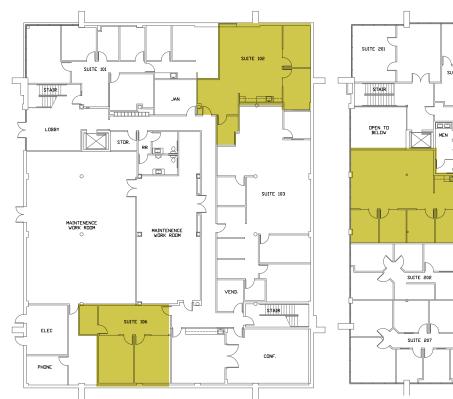

#### **<700 SF** AVAILABILITY

| BLDG | SUITE   | RSF | CONDITION         | AVAILABLE |
|------|---------|-----|-------------------|-----------|
| 380  | 206     | 471 | Built-out         | Vacant    |
| 380  | 210     | 618 | Built-out         | Vacant    |
| 380  | 211     | 602 | Built-out         | Vacant    |
| 410  | 210     | 152 | Open Office       | Vacant    |
| 410  | 213     | 153 | Open Office       | Vacant    |
| 410  | 214     | 152 | Open Office       | Vacant    |
| 410  | 213/214 | 305 | Contiguous Option | Vacant    |
| 410  | 219     | 322 | Built-out         | Vacant    |
| 410  | 220     | 289 | Built-out         | Vacant    |
| 410  | 222     | 610 | Built-out         | Vacant    |
| 410  | 224     | 360 | Built-out         | Vacant    |

FOR THE ABOVE LISTINGS, PLEASE CONTACT HANK JENKINS AT 760 930 7904

FIRST FLOOR

FOURTH FLOOR