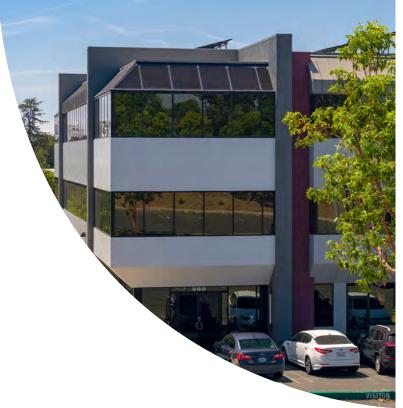

#### THE OFFERING

ATRIUN

- Extensive renovations recently completed. The Atrium is Vista's most desirable office project
- Flexible lease terms & tenant improvement packages available
- 102,147 SF, 3-building multi-tenant office project
- Located in one of North San Diego County's premiere business locations, directly across the street from the North County Superior Court Complex and approx 300,000 square feet of walkable retail amenities
- Offers visibility and easy access to the freeway being less than 1/4 mile from the Melrose Drive exit off Hwy 78
- Unparalleled signage opportunities with exposure to South Melrose Drive (average traffic counts of approximately 32,875 cars per day)
- City of Vista Zoned Office Professional (OP)
- 345 surface parking spaces, reflecting an overall parking ratio of 4.05 spaces per 1,000 square feet of usable area