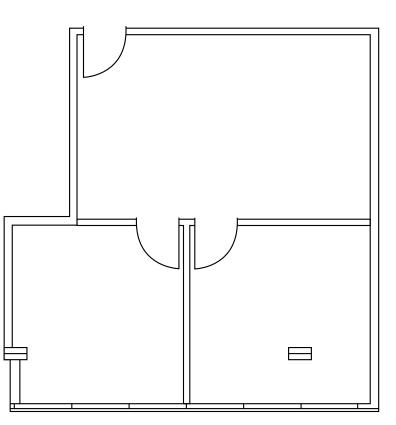

SUITE 412 | BLDG 380 - FOURTH FLOOR 830 SF

SUITE 414 | BLDG 380 - FOURTH FLOOR 1,621 SF

SUITE 415/416 | BLDG 380 - FOURTH FLOOR 4,256 SF

14

| FLOOR  | SUITE | RSF   | CONDITION      | AVAILABLE        |
|--------|-------|-------|----------------|------------------|
| First  | 102   | 1,174 | Shell space    | Vacant           |
| First  | 107   | 2,612 | New Spec Suite | Vacant           |
| First  | 110   | 1,267 | New Spec Suite | Vacant           |
| First  | 111   | 1,198 | Built-out      | Available 8/1/18 |
| Second | 200   | 8,559 | Shell space    | Vacant           |
| Second | 204   | 1,142 | New Spec Suite | Vacant           |
| Second | 215   | 2,044 | New Spec Suite | Vacant           |