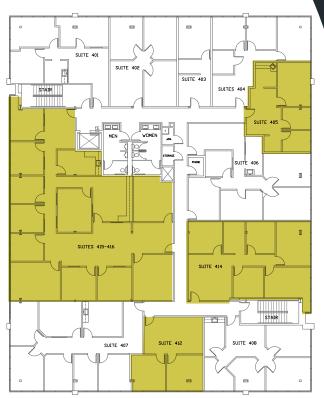

#### BLDG 410 AVAILABILITY

| FLOOR  | SUITE | RSF   | ASKING RENT    | AVAILABLE |
|--------|-------|-------|----------------|-----------|
| First  | 101   | 914   | Built-out      | Vacant    |
| First  | 104   | 2,168 | Built-out      | Vacant    |
| First  | 106   | 848   | New Spec Suite | Vacant    |
| Second | 200   | 4,078 | Shell space    | Vacant    |
| Second | 202   | 3,172 | New Spec Suite | Vacant    |
| Second | 216   | 1,754 | New Spec Suite | Vacant    |

#### SUITE 202 | BLDG 410 - SECOND FLOOR NEW SPEC SUITE - 3,388 SF

#### SUITE 216 | BLDG 410 - SECOND FLOOR NEW SPEC SUITE - 1,754 SF