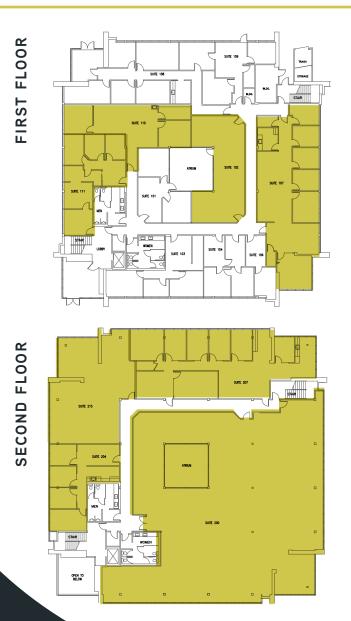

SUITE 412 | BLDG 380 - FOURTH FLOOR 830 SF

SUITE 414 | BLDG 380 - FOURTH FLOOR 1,621 SF

SUITE 415/416 | BLDG 380 - FOURTH FLOOR 4,256 SF

14

| FLOOR  | SUITE | RSF   | CONDITION      | AVAILABLE        |
|--------|-------|-------|----------------|------------------|
| First  | 102   | 1,174 | Shell space    | Vacant           |
| First  | 107   | 2,612 | New Spec Suite | Vacant           |
| First  | 110   | 1,267 | New Spec Suite | Vacant           |
| First  | 111   | 1,198 | Built-out      | Available 8/1/18 |
| Second | 200   | 8,559 | Shell space    | Vacant           |
| Second | 204   | 1,142 | New Spec Suite | Vacant           |
| Second | 215   | 2,044 | New Spec Suite | Vacant           |

#### SUITE 102 | BLDG 400 - FIRST FLOOR 1,174 SF

#### SUITE 107 | BLDG 400 - FIRST FLOOR NEW SPEC SUITE - 2,612 SF

#### SUITE 110 | BLDG 400 - FIRST FLOOR NEW SPEC SUITE - 1,267 SF

#### SUITE 111 | BLDG 400 - FIRST FLOOR 1,198 SF

#### SUITE 200 | BLDG 400 - SECOND FLOOR 8,559 SF

#### SUITE 204 | BLDG 400 - SECOND FLOOR NEW SPEC SUITE - 1,142 SF

#### SUITE 215 | BLDG 400 - SECOND FLOOR NEW SPEC SUITE - 2,044 SF

-