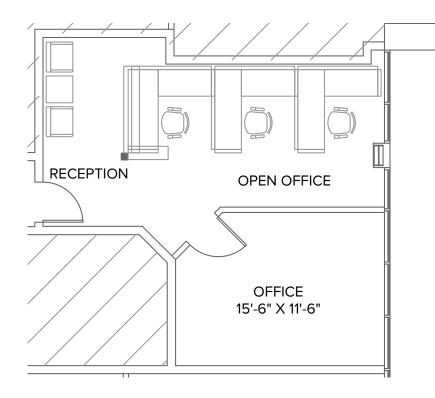

#### **<700 SF** AVAILABILITY

| BLDG | SUITE   | RSF | CONDITION         | AVAILABLE |
|------|---------|-----|-------------------|-----------|
| 380  | 206     | 471 | Built-out         | Vacant    |
| 380  | 210     | 618 | Built-out         | Vacant    |
| 380  | 211     | 602 | Built-out         | Vacant    |
| 410  | 210     | 152 | Open Office       | Vacant    |
| 410  | 213     | 153 | Open Office       | Vacant    |
| 410  | 214     | 152 | Open Office       | Vacant    |
| 410  | 213/214 | 305 | Contiguous Option | Vacant    |
| 410  | 219     | 322 | Built-out         | Vacant    |
| 410  | 220     | 289 | Built-out         | Vacant    |
| 410  | 222     | 610 | Built-out         | Vacant    |
| 410  | 224     | 360 | Built-out         | Vacant    |

FOR THE ABOVE LISTINGS, PLEASE CONTACT HANK JENKINS AT 760 930 7904

FIRST FLOOR

FOURTH FLOOR