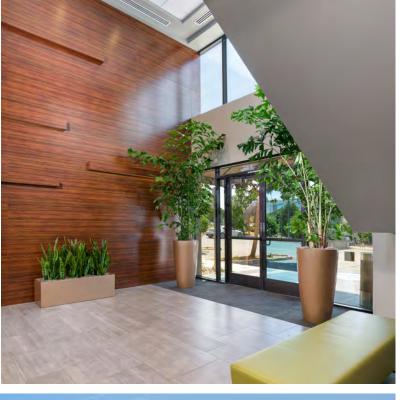

#### THE OFFERING

ATRIUN

- Extensive renovations recently completed. The Atrium is Vista's most desirable office project
- Flexible lease terms & tenant improvement packages available
- 102,147 SF, 3-building multi-tenant office project
- Located in one of North San Diego County's premiere business locations, directly across the street from the North County Superior Court Complex and approx 300,000 square feet of walkable retail amenities
- Offers visibility and easy access to the freeway being less than 1/4 mile from the Melrose Drive exit off Hwy 78
- Unparalleled signage opportunities with exposure to South Melrose Drive (average traffic counts of approximately 32,875 cars per day)
- City of Vista Zoned Office Professional (OP)
- 345 surface parking spaces, reflecting an overall parking ratio of 4.05 spaces per 1,000 square feet of usable area