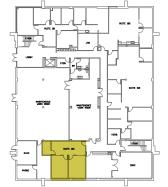

#### **<700 SF** AVAILABILITY

| BLDG | SUITE   | RSF | CONDITION         | AVAILABLE |
|------|---------|-----|-------------------|-----------|
| 380  | 206     | 471 | Built-out         | Vacant    |
| 380  | 210     | 618 | Built-out         | Vacant    |
| 380  | 211     | 602 | Built-out         | Vacant    |
| 410  | 210     | 152 | Open Office       | Vacant    |
| 410  | 213     | 153 | Open Office       | Vacant    |
| 410  | 214     | 152 | Open Office       | Vacant    |
| 410  | 213/214 | 305 | Contiguous Option | Vacant    |
| 410  | 219     | 322 | Built-out         | Vacant    |
| 410  | 220     | 289 | Built-out         | Vacant    |
| 410  | 222     | 610 | Built-out         | Vacant    |
| 410  | 224     | 360 | Built-out         | Vacant    |

FOR THE ABOVE LISTINGS, PLEASE CONTACT HANK JENKINS AT 760 930 7904

FIRST FLOOR

FOURTH FLOOR