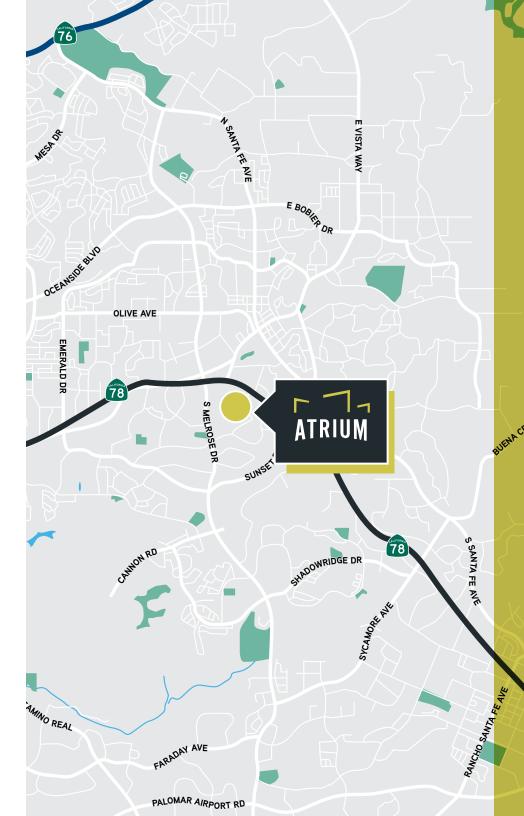

#### VISTA, CALIFORNIA

Located just seven miles inland from the Pacific Ocean in northern San Diego County, the City of Vista is approximately 19 square miles with a population of 101,797. Centrally located in the vibrant North County market, Vista takes advantage of it's location - bordering the coast with major highways running through. A perfect, mild Mediterranean climate allows residents to enjoy a wide range of year-round outdoor activities with miles of hiking trails, lagoons and the nearby coastline.

- Located just 35 miles north of downtown San Diego and 54 miles south of the John Wayne Airport in Orange County with convenient public transit via the Sprinter commuter light rail train system.
- With one brewery for every 7,000 people, Vista has the most breweries per capita than any area in California.
- More than 31% of Vista's population is between the ages of 18 and 34 years, making it one of the most youthful areas in San Diego County, creating a young vibrant community.