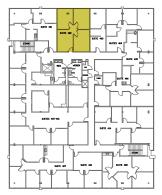

#### BLDG 410 AVAILABILITY

| FLOOR  | SUITE | RSF   | ASKING RENT    | AVAILABLE |
|--------|-------|-------|----------------|-----------|
| First  | 101   | 914   | Built-out      | Vacant    |
| First  | 104   | 2,168 | Built-out      | Vacant    |
| First  | 106   | 848   | New Spec Suite | Vacant    |
| Second | 200   | 4,078 | Shell space    | Vacant    |
| Second | 202   | 3,172 | New Spec Suite | Vacant    |
| Second | 216   | 1,754 | New Spec Suite | Vacant    |