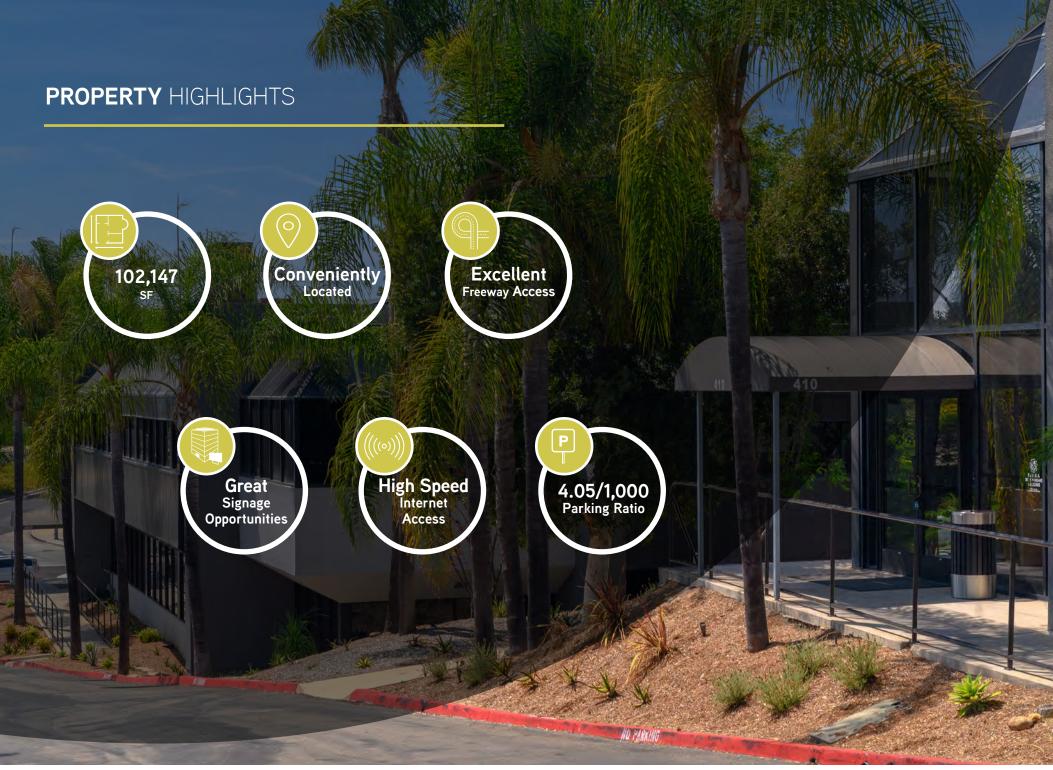

#### THE OFFERING

ATRIUN

- Extensive renovations recently completed. The Atrium is Vista's most desirable office project
- Flexible lease terms & tenant improvement packages available
- 102,147 SF, 3-building multi-tenant office project
- Located in one of North San Diego County's premiere business locations, directly across the street from the North County Superior Court Complex and approx 300,000 square feet of walkable retail amenities
- Offers visibility and easy access to the freeway being less than 1/4 mile from the Melrose Drive exit off Hwy 78
- Unparalleled signage opportunities with exposure to South Melrose Drive (average traffic counts of approximately 32,875 cars per day)
- City of Vista Zoned Office Professional (OP)
- 345 surface parking spaces, reflecting an overall parking ratio of 4.05 spaces per 1,000 square feet of usable area