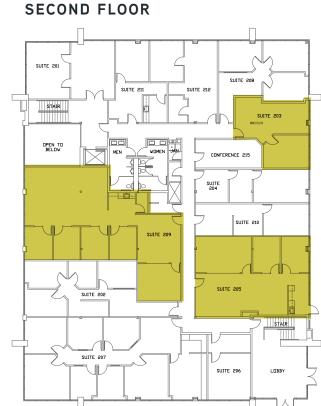

#### BLDG 380 AVAILABILITY

| FLOOR  | SUITE   | RSF   | CONDITION      | AVAILABLE |
|--------|---------|-------|----------------|-----------|
| First  | 102     | 1,437 | New Spec Suite | Vacant    |
| First  | 106     | 1,005 | Built-out      | Vacant    |
| Second | 203     | 716   | New Spec Suite | Vacant    |
| Second | 205     | 1,482 | New Spec Suite | Vacant    |
| Second | 209     | 2,279 | New Spec Suite | Vacant    |
| Fourth | 402     | 1,026 | Built-out      | Vacant    |
| Fourth | 405     | 889   | Built-out      | Vacant    |
| Fourth | 412     | 830   | Built-out      | Vacant    |
| Fourth | 414     | 1,621 | Built-out      | Vacant    |
| Fourth | 415/416 | 4,256 | Built-out      | Vacant    |

#### SUITE 203 | BLDG 380 - SECOND FLOOR NEW SPEC SUITE - 716 SF

#### SUITE 205 | BLDG 380 - SECOND FLOOR NEW SPEC SUITE - 1,482 SF

#### SUITE 209 | BLDG 380 - SECOND FLOOR NEW SPEC SUITE - 2,279 SF

SUITE 402 | BLDG 380 - FOURTH FLOOR 1,026 SF

9,(1)

2.010 236

SUITE 405 | BLDG 380 - FOURTH FLOOR 889 SF

| L                             |
|-------------------------------|
|                               |
|                               |
|                               |
|                               |
|                               |
| 2000 H                        |
|                               |
|                               |
| . (mont) (mont) ()            |
|                               |
|                               |
|                               |
|                               |
| ╶╴┝╾┥╺┶╾╨╌╝╠╾╢╣╒╝╤╢╚┽╱╺╽      |
|                               |
|                               |
|                               |
|                               |
|                               |
|                               |
|                               |
|                               |
|                               |
| ╶╴┠╺┯┯┹╌╦┹┯┯╉┲┯╾┙╟╲╼╾┻╦╤╧══╗║ |
|                               |
|                               |
|                               |
| <u></u>                       |
|                               |
|                               |
| -   -   +   +   =   ] =   -   |
|                               |