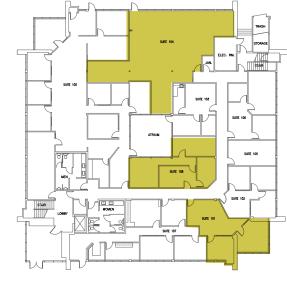

#### **<700 SF** AVAILABILITY

| BLDG | SUITE   | RSF | CONDITION         | AVAILABLE |
|------|---------|-----|-------------------|-----------|
| 380  | 206     | 471 | Built-out         | Vacant    |
| 380  | 210     | 618 | Built-out         | Vacant    |
| 380  | 211     | 602 | Built-out         | Vacant    |
| 410  | 210     | 152 | Open Office       | Vacant    |
| 410  | 213     | 153 | Open Office       | Vacant    |
| 410  | 214     | 152 | Open Office       | Vacant    |
| 410  | 213/214 | 305 | Contiguous Option | Vacant    |
| 410  | 219     | 322 | Built-out         | Vacant    |
| 410  | 220     | 289 | Built-out         | Vacant    |
| 410  | 222     | 610 | Built-out         | Vacant    |
| 410  | 224     | 360 | Built-out         | Vacant    |

FOR THE ABOVE LISTINGS, PLEASE CONTACT HANK JENKINS AT 760 930 7904

FIRST FLOOR

FOURTH FLOOR