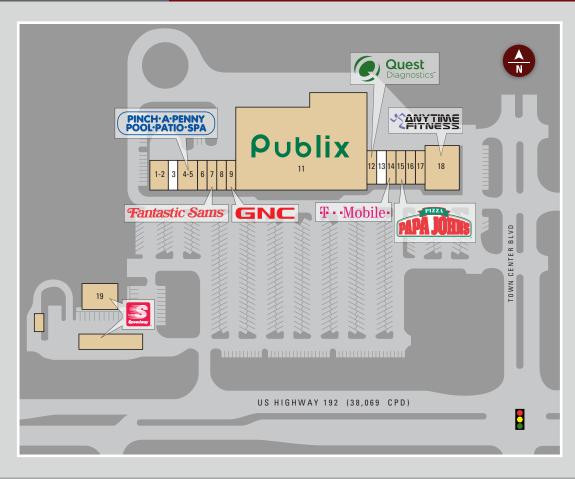

## SITE PLAN

| STE   | TENANT                     | SIZE   |
|-------|----------------------------|--------|
| 1-2   | Laundromart                | 2,400  |
| 3     | AVAILABLE                  | 1,200  |
| 4-5   | Pinch-a-Penny              | 2,400  |
| 6     | First Class Florida Villas | 1,200  |
| 7     | Fantastic Sams             | 1,200  |
| 8     | Precious Nails             | 1,200  |
| 9     | GNC                        | 1,200  |
| 11    | Publix                     | 52,270 |
| 12    | Quest Diagnostic           | 1,400  |
| 13    | AVAILABLE                  | 1,400  |
| 14    | T-Mobile                   | 1,400  |
| 15    | Homes of America           | 1,400  |
| 16    | Papa John's Pizza          | 1,400  |
| 17    | Shang Hai Chinese          | 1,400  |
| 18    | Anytime Fitness            | 6,300  |
| 19    | Speedway                   | -      |
| TOTAL |                            | 77,700 |