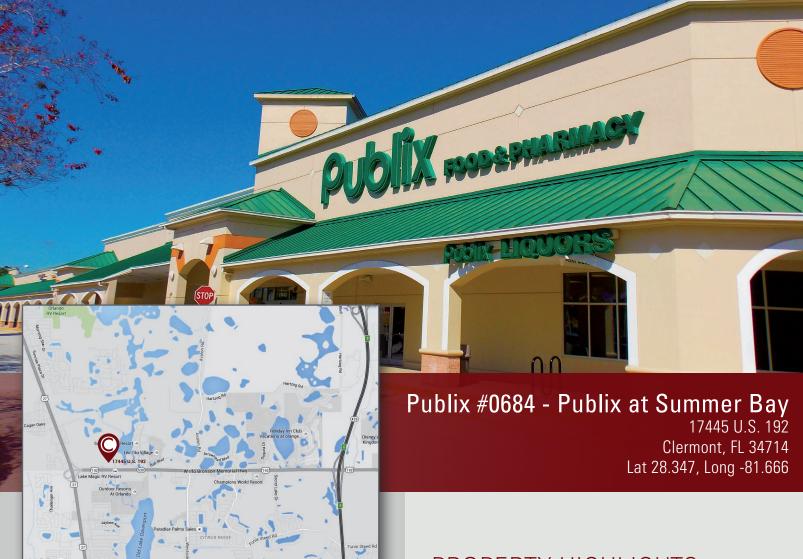

## Publix #0684 - Publix at Summer Bay

17445 U.S. 192 Clermont, FL 34714 Lat 28.347, Long -81.666

## PROPERTY HIGHLIGHTS

- Great mix of local and national retailers
- Closest shopping center to the Four Corners
- Excellent visibility from Hwy 17-92
- Signalized intersection with two points of entry
- Traffic Count (2018): 38,069 CPD