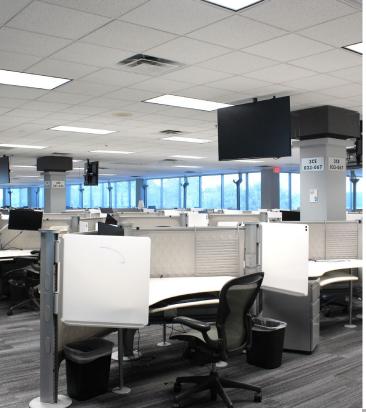

### Plug and Play

Fully built out with everything you need to run a successful call center operation:

- Cubes and like new ergonomic furniture available
- Conference rooms
- Meeting rooms
- Private offices
- Lounge/Break areas

### Configuration

Square feet: 58,383 - Divisible from small-large blocks of Space

Cubes: ±678

Private Offices/Meeting Rooms: 10

Conference Rooms: 3

Lounge/Break Areas: 3

Third Floor Available Now