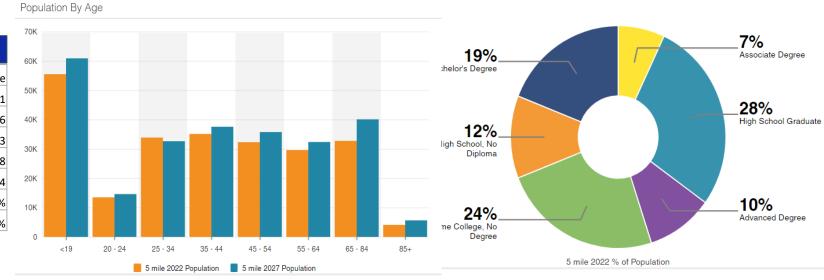

# Demographics

| Population                  |          |          |
|-----------------------------|----------|----------|
|                             | 2 mile   | 5 mile   |
| Population                  | 40,379   | 236,821  |
| Households                  | 15,674   | 94,146   |
| Median Age                  | 39.3     | 39.3     |
| Median HH Income            | \$57,664 | \$55,888 |
| Daytime Employment          | 26,220   | 153,234  |
| Population Growth 2022 – 27 | 1.9%     | 1.9%     |
| Household Growth 2022 – 27  | 1.8%     | 1.9%     |
|                             |          |          |