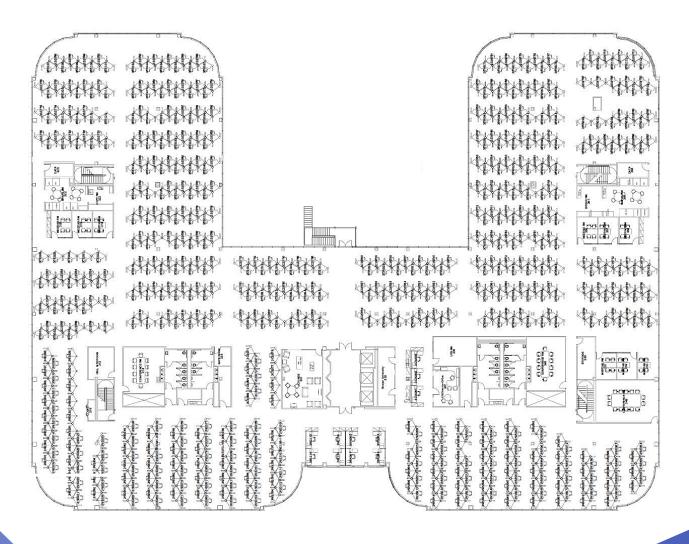

### Plug and Play

Fully built out with everything you need to run a successful call center operation:

- Cubes and like new ergonomic furniture available
- Conference rooms
- Meeting rooms
- Private offices
- Lounge/Break areas

## Tenant Experience

- High quality workstations available
- 5G Mobile Network Technology
- State-of-the-art cafe
- Fitness center
- Outdoor seating area
- Abundant shaded parking 5.5/1,000

### Configuration

Square feet: 58,383 - Divisible from small-large blocks of Space

Cubes: ±678

Private Offices/Meeting Rooms: 10

Conference Rooms: 3

Lounge/Break Areas: 3

Third Floor Available Now