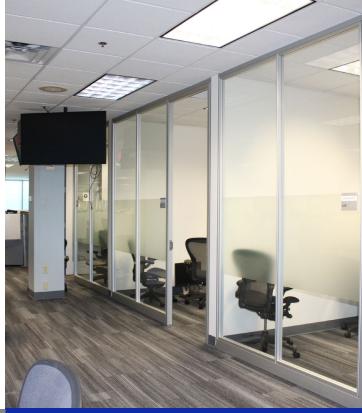

### Plug and Play

Fully built out with everything you need to run a successful call center operation:

- Cubes and like new ergonomic furniture available
- Conference rooms
- Meeting rooms
- Private offices
- Lounge/Break areas

### Configuration

Square feet: 58,383 - Divisible from small-large blocks of Space

Cubes: ±678

Private Offices/Meeting Rooms: 10

Conference Rooms: 3

Lounge/Break Areas: 3

Third Floor Available Now