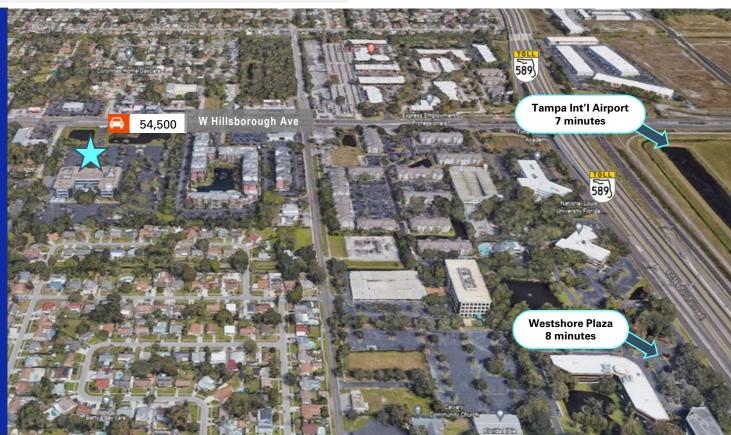

#### Location

This high-tech professional office building is easily accessible, three minutes from FL -589 Veterans Expressway and 7 minutes to Tampa International Airport.

# Signage Opportunity

Monument signage available facing West Hillsborough Avenue with over 54,000 daily traffic count.

For more information or to request a tour, please contact:

Cheri M. O'Neil Principal C: (813) 787-5669 COneil@OCAteam.com